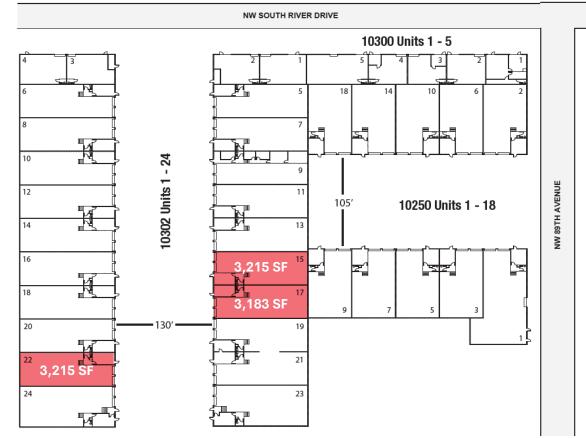

## 10302 NW South River Dr, Units #15, 17, & 22, Medley FL

Medley Palms is located on the corner of NW 89th Avenue and NW South

River Drive. This park offers great proximity to all major thoroughfares.

The Dolphin Expressway, Palmetto Expressway, Florida Turnpike, Interstates 75 and 95.

3,183 - 3,215 SF AVAILABLE SPACE - DOCK HEIGHT

1.0/1,000 SF PARKING RATIO

18'
CLEAR HEIGHT

City Water & Sewer

Call for pricing