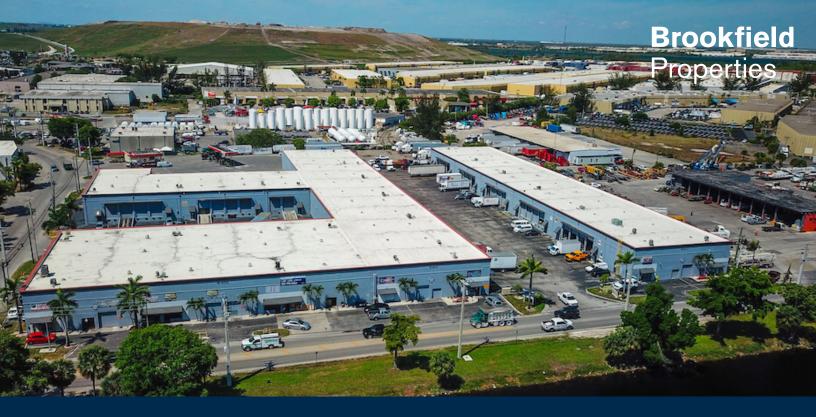

## Medley Palms Industrial Park

## 10302 NW South River Dr, Units #15, 17, & 22, Medley FL

Medley Palms is located on the corner of NW 89th Avenue and NW South

River Drive. This park offers great proximity to all major thoroughfares.

The Dolphin Expressway, Palmetto Expressway, Florida Turnpike, Interstates 75 and 95.

Institutionally owned and managed

5 miles from Miami International Airport

14 miles from the Port of Miami

4 miles from the Florida's Turnpike

1 mile from the Palmetto Expressway

Specifications

110,554 SF TOTAL BUILDING AREA