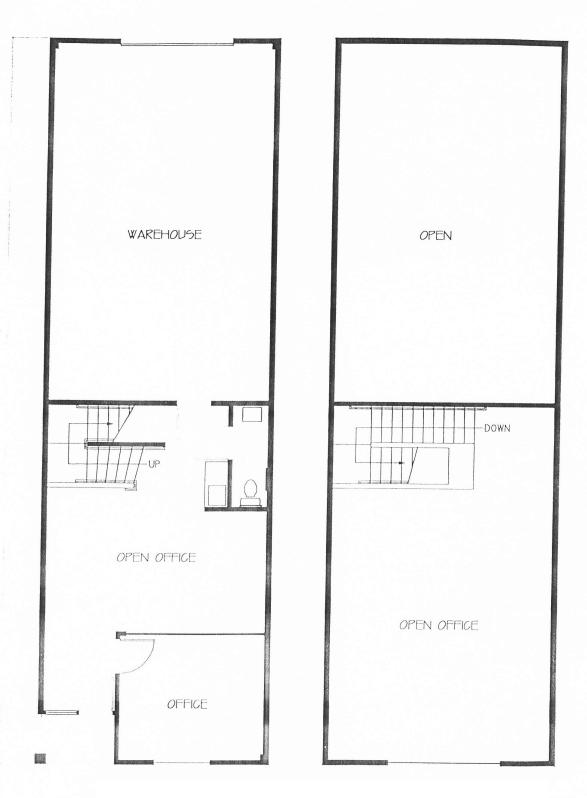

Costco, Office Depot, DHL, FedEx and the Long Beach Central Post Office

Unit 200 Total SqFt. 1,840 1,200sqft - Office and 640sqft - Warehouse