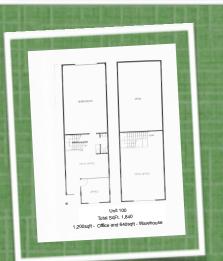

Costco, Office Depot, DHL, FedEx and the Long Beach Central Post Office

Unit 200 Total SqFt. 1,840 1,200sqft - Office and 640sqft - Warehouse