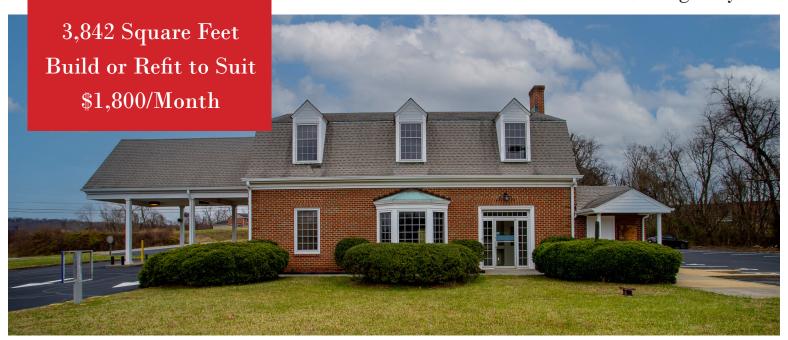

## PROPERTY DESCRIPTION

This is a great brick building on a large corner lot off of route 220, less than one mile from Martinsville Speedway, 1.5 miles to the route 58 and route 220 intersection, and just 2.5 miles from the town of Martinsville. It also sits at the entrance to a large industrial park featuring 25+ commercial/industrial businesses. Plus, there's a traffic light right in front of the building, offering great road frontage and visibility. It offers a beautiful exterior with landscaping, a large parking lot with fresh paint, multiple drive through spaces, and three separate entrances and exits. The front entrance has a vestibule before you walk into the large and open lobby area. This space is bright and has lots of natural lighting. There is a counter situated in the middle for a kiosk or greeter as customers enter. There is a line of cabinets with desks on the other side, this used to be the teller room when the building was a bank, and there are two offices in the back, several open desks across the room, a secured vault, and plenty of room for you to make this into whatever space you need! There's also an upstairs area that features a employee kitchen, large conference room, and private bathrooms. You can rent the space for five years with landlord paid generic improvements. Additional non-generic improvements will be on a ten year lease term. The space can also be leased as-is with a three year lease term.