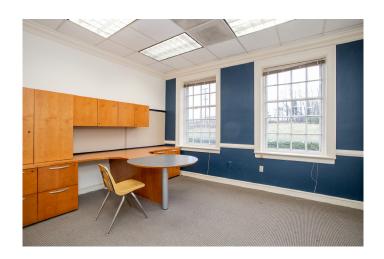

## PROPERTY DESCRIPTION

This is a great brick building on a large corner lot off of route 220, less than one mile from Martinsville Speedway, 1.5 miles to the route 58 and route 220 intersection, and just 2.5 miles from the town of Martinsville. It also sits at the entrance to a large industrial park featuring 25+ commercial/industrial businesses. Plus, there's a traffic light right in front of the building, offering great road frontage and visibility. It offers a beautiful exterior with landscaping, a large parking lot with fresh paint, multiple drive through spaces, and three separate entrances and exits. The front entrance has a vestibule before you walk into the large and open lobby area. This space is bright and has lots of natural lighting. There is a counter situated in the middle for a kiosk or greeter as customers enter. There is a line of cabinets with desks on the other side, this used to be the teller room when the building was a bank, and there are two offices in the back, several open desks across the room, a secured vault, and plenty of room for you to make this into whatever space you need! There's also an upstairs area that features a employee kitchen, large conference room, and private bathrooms. You can rent the space for five years with landlord paid generic improvements. Additional non-generic improvements will be on a ten year lease term. The space can also be leased as-is with a three year lease term.