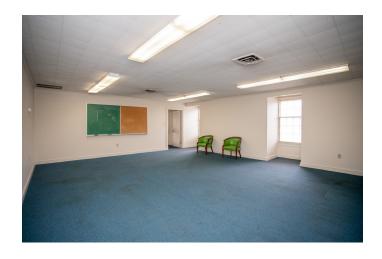

## PROPERTY DESCRIPTION

This is a great brick building on a large corner lot off of route 220, less than one mile from Martinsville Speedway, 1.5 miles to the route 58 and route 220 intersection, and just 2.5 miles from the town of Martinsville. It also sits at the entrance to a large industrial park featuring 25+ commercial/industrial businesses. Plus, there's a traffic light right in front of the building, offering great road frontage and visibility. It offers a beautiful exterior with landscaping, a large parking lot with fresh paint, multiple drive through spaces, and three separate entrances and exits. The front entrance has a vestibule before you walk into the large and open lobby area. This space is bright and has lots of natural lighting. There is a counter situated in the middle for a kiosk or greeter as customers enter. There is a line of cabinets with desks on the other side, this used to be the teller room when the building was a bank, and there are two offices in the back, several open desks across the room, a secured vault, and plenty of room for you to make this into whatever space you need! There's also an upstairs area that features a employee kitchen, large conference room, and private bathrooms. You can rent the space for five years with landlord paid generic improvements. Additional non-generic improvements will be on a ten year lease term. The space can also be leased as-is with a three year lease term.