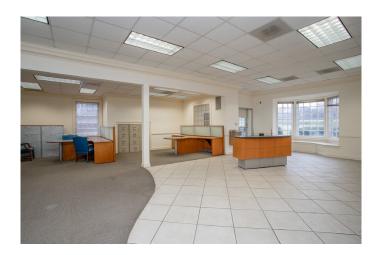

## PROPERTY DESCRIPTION

This is a great brick building on a large corner lot off of route 220, less than one mile from Martinsville Speedway, 1.5 miles to the route 58 and route 220 intersection, and just 2.5 miles from the town of Martinsville. It also sits at the entrance to a large industrial park featuring 25+ commercial/industrial businesses. Plus, there's a traffic light right in front of the building, offering great road frontage and visibility. It offers a beautiful exterior with landscaping, a large parking lot with fresh paint, multiple drive through spaces, and three separate entrances and exits. The front entrance has a vestibule before you walk into the large and open lobby area. This space is bright and has lots of natural lighting. There is a counter situated in the middle for a kiosk or greeter as customers enter. There is a line of cabinets with desks on the other side, this used to be the teller room when the building was a bank, and there are two offices in the back, several open desks across the room, a secured vault, and plenty of room for you to make this into whatever space you need! There's also an upstairs area that features a employee kitchen, large conference room, and private bathrooms. You can rent the space for five years with landlord paid generic improvements. Additional non-generic improvements will be on a ten year lease term. The space can also be leased as-is with a three year lease term.