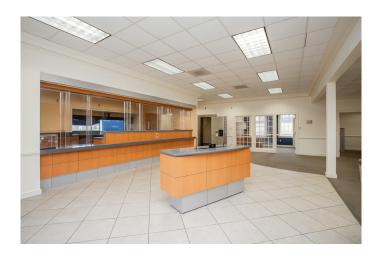

## PROPERTY DESCRIPTION

This is a great brick building on a large corner lot off of route 220, less than one mile from Martinsville Speedway, 1.5 miles to the route 58 and route 220 intersection, and just 2.5 miles from the town of Martinsville. It also sits at the entrance to a large industrial park featuring 25+ commercial/industrial businesses. Plus, there's a traffic light right in front of the building, offering great road frontage and visibility. It offers a beautiful exterior with landscaping, a large parking lot with fresh paint, multiple drive through spaces, and three separate entrances and exits. The front entrance has a vestibule before you walk into the large and open lobby area. This space is bright and has lots of natural lighting. There is a counter situated in the middle for a kiosk or greeter as customers enter. There is a line of cabinets with desks on the other side, this used to be the teller room when the building was a bank, and there are two offices in the back, several open desks across the room, a secured vault, and plenty of room for you to make this into whatever space you need! There's also an upstairs area that features a employee kitchen, large conference room, and private bathrooms. You can rent the space for five years with landlord paid generic improvements. Additional non-generic improvements will be on a ten year lease term. The space can also be leased as-is with a three year lease term.