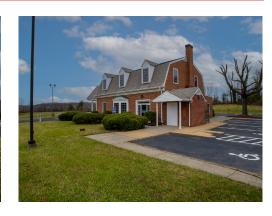

## PROPERTY DESCRIPTION

This is a great brick building on a large corner lot off of route 220, less than one mile from Martinsville Speedway, 1.5 miles to the route 58 and route 220 intersection, and just 2.5 miles from the town of Martinsville. It also sits at the entrance to a large industrial park featuring 25+ commercial/industrial businesses. Plus, there's a traffic light right in front of the building, offering great road frontage and visibility. It offers a beautiful exterior with landscaping, a large parking lot with fresh paint, multiple drive through spaces, and three separate entrances and exits. The front entrance has a vestibule before you walk into the large and open lobby area. This space is bright and has lots of natural lighting. There is a counter situated in the middle for a kiosk or greeter as customers enter. There is a line of cabinets with desks on the other side, this used to be the teller room when the building was a bank, and there are two offices in the back, several open desks across the room, a secured vault, and plenty of room for you to make this into whatever space you need! There's also an upstairs area that features a employee kitchen, large conference room, and private bathrooms. You can rent the space for five years with landlord paid generic improvements. Additional non-generic improvements will be on a ten year lease term. The space can also be leased as-is with a three year lease term.