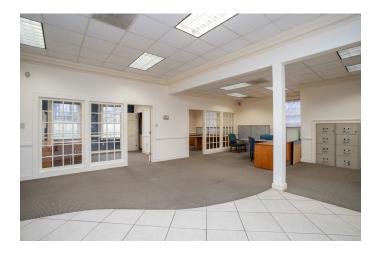

## PROPERTY DESCRIPTION

This is a great brick building on a large corner lot off of route 220, less than one mile from Martinsville Speedway, 1.5 miles to the route 58 and route 220 intersection, and just 2.5 miles from the town of Martinsville. It also sits at the entrance to a large industrial park featuring 25+ commercial/industrial businesses. Plus, there's a traffic light right in front of the building, offering great road frontage and visibility. It offers a beautiful exterior with landscaping, a large parking lot with fresh paint, multiple drive through spaces, and three separate entrances and exits. The front entrance has a vestibule before you walk into the large and open lobby area. This space is bright and has lots of natural lighting. There is a counter situated in the middle for a kiosk or greeter as customers enter. There is a line of cabinets with desks on the other side, this used to be the teller room when the building was a bank, and there are two offices in the back, several open desks across the room, a secured vault, and plenty of room for you to make this into whatever space you need! There's also an upstairs area that features a employee kitchen, large conference room, and private bathrooms. You can rent the space for five years with landlord paid generic improvements. Additional non-generic improvements will be on a ten year lease term. The space can also be leased as-is with a three year lease term.