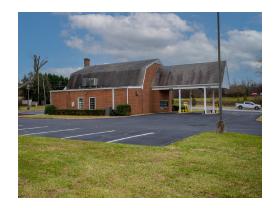

## PROPERTY DESCRIPTION

This is a great brick building on a large corner lot off of route 220, less than one mile from Martinsville Speedway, 1.5 miles to the route 58 and route 220 intersection, and just 2.5 miles from the town of Martinsville. It also sits at the entrance to a large industrial park featuring 25+ commercial/industrial businesses. Plus, there's a traffic light right in front of the building, offering great road frontage and visibility. It offers a beautiful exterior with landscaping, a large parking lot with fresh paint, multiple drive through spaces, and three separate entrances and exits. The front entrance has a vestibule before you walk into the large and open lobby area. This space is bright and has lots of natural lighting. There is a counter situated in the middle for a kiosk or greeter as customers enter. There is a line of cabinets with desks on the other side, this used to be the teller room when the building was a bank, and there are two offices in the back, several open desks across the room, a secured vault, and plenty of room for you to make this into whatever space you need! There's also an upstairs area that features a employee kitchen, large conference room, and private bathrooms. You can rent the space for five years with landlord paid generic improvements. Additional non-generic improvements will be on a ten year lease term. The space can also be leased as-is with a three year lease term.