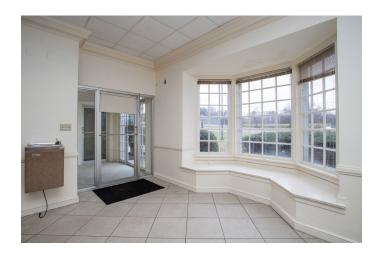

## PROPERTY DESCRIPTION

This is a great brick building on a large corner lot off of route 220, less than one mile from Martinsville Speedway, 1.5 miles to the route 58 and route 220 intersection, and just 2.5 miles from the town of Martinsville. It also sits at the entrance to a large industrial park featuring 25+ commercial/industrial businesses. Plus, there's a traffic light right in front of the building, offering great road frontage and visibility. It offers a beautiful exterior with landscaping, a large parking lot with fresh paint, multiple drive through spaces, and three separate entrances and exits. The front entrance has a vestibule before you walk into the large and open lobby area. This space is bright and has lots of natural lighting. There is a counter situated in the middle for a kiosk or greeter as customers enter. There is a line of cabinets with desks on the other side, this used to be the teller room when the building was a bank, and there are two offices in the back, several open desks across the room, a secured vault, and plenty of room for you to make this into whatever space you need! There's also an upstairs area that features a employee kitchen, large conference room, and private bathrooms. You can rent the space for five years with landlord paid generic improvements. Additional non-generic improvements will be on a ten year lease term. The space can also be leased as-is with a three year lease term.