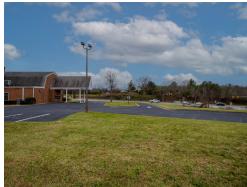

## PROPERTY DESCRIPTION

This is a great brick building on a large corner lot off of route 220, less than one mile from Martinsville Speedway, 1.5 miles to the route 58 and route 220 intersection, and just 2.5 miles from the town of Martinsville. It also sits at the entrance to a large industrial park featuring 25+ commercial/industrial businesses. Plus, there's a traffic light right in front of the building, offering great road frontage and visibility. It offers a beautiful exterior with landscaping, a large parking lot with fresh paint, multiple drive through spaces, and three separate entrances and exits. The front entrance has a vestibule before you walk into the large and open lobby area. This space is bright and has lots of natural lighting. There is a counter situated in the middle for a kiosk or greeter as customers enter. There is a line of cabinets with desks on the other side, this used to be the teller room when the building was a bank, and there are two offices in the back, several open desks across the room, a secured vault, and plenty of room for you to make this into whatever space you need! There's also an upstairs area that features a employee kitchen, large conference room, and private bathrooms. You can rent the space for five years with landlord paid generic improvements. Additional non-generic improvements will be on a ten year lease term. The space can also be leased as-is with a three year lease term.