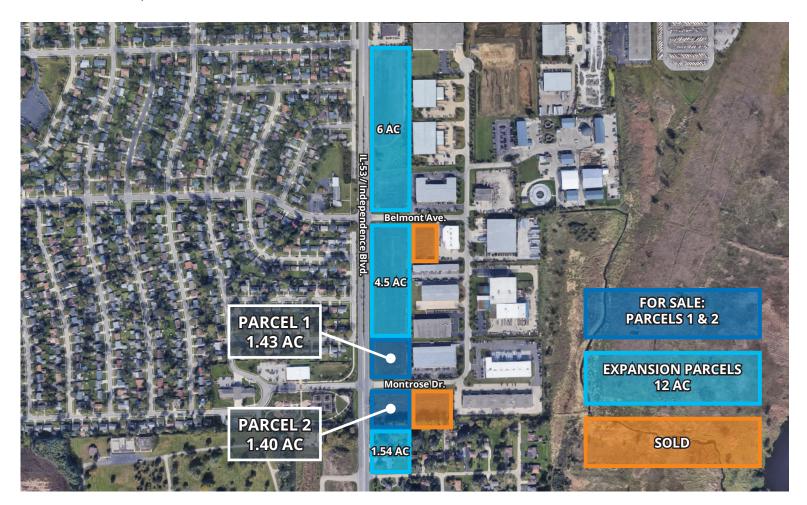

±2.83 AC 2 PARCELS SITE IS IN
TIF AND
ENTERPRISE
ZONE

EXPANDABLE UP TO 15 AC

GREAT CENTRA

### PROPERTY SPECIFICATIONS

- Site Sizes:
  - Parcel 1: 1.43 ACParcel 2: 1.40 AC
- Zoning: B3 Highway/Regional Shopping Center
- Real Estate Taxes: \$40/Year per Site
- SALE PRICE: STO-Use Dependent

#### PROPERTY HIGHLIGHTS

- Expandable to Several Larger Configurations
- Total Site can be Expanded up to 15 AC
- Light Industrial & Hybrid Uses Possible
- 39,500 Vehicles per Day on IL-53
- Site is in TIF and Enterprise Zone

DEVELOPMENT SITE(S) **FOR SALE** 

±2.83 AC 2 PARCELS

SITE IS IN **TIF AND ENTERPRISE ZONE** 

**EXPANDABLE** UP TO 15 AC