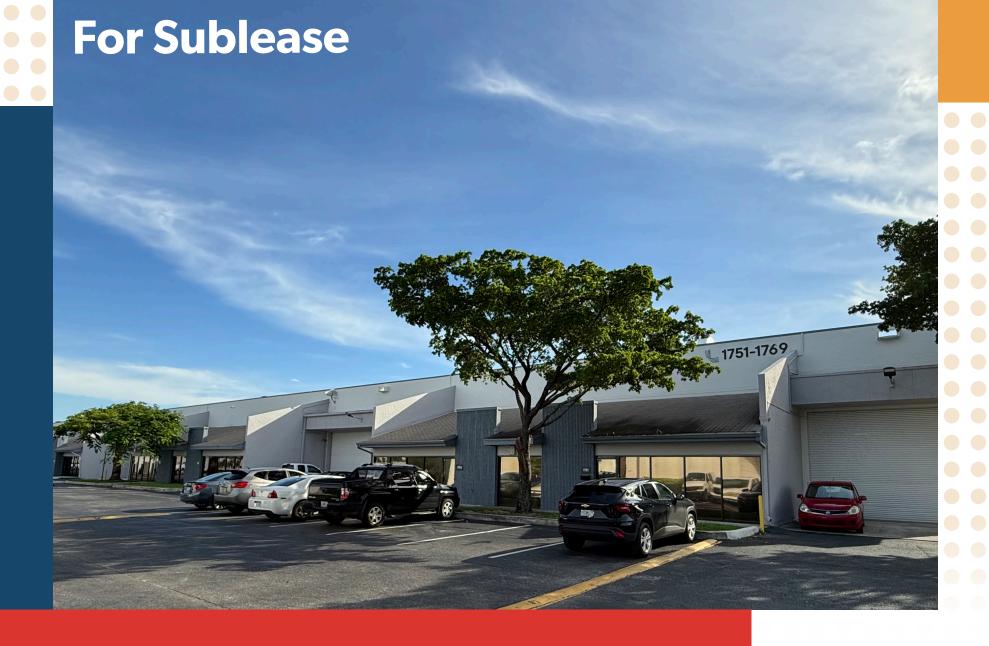

### MIAMI INTERNATIONAL COMMERCE CENTER

1751-1763 NW 79 AVENUE, DORAL, FL 33126

## PROPERTY OVERVIEW

Miami International Commerce Center (MICC) is a 3.5 million square-foot business park housing over 300 companies in the City of Doral, which has been recognized by BusinessWeek as "The Best City in Florida for Business Start-ups." MICC offers quick access to Miami International Airport, an on-site leasing and management team, various leasing options, and after-hours and weekend security to support your business needs.