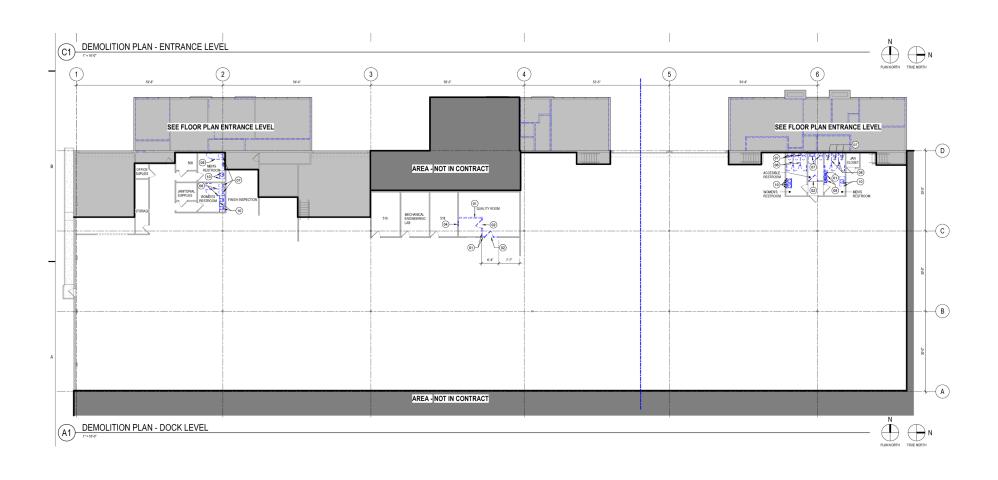

# MIAMI INTERNATIONAL COMMERCE CENTER

1751-1763 NW 79 AVENUE, DORAL, FL 33126



## PROPERTY OVERVIEW

Miami International Commerce Center (MICC) is a 3.5 million square-foot business park housing over 300 companies in the City of Doral, which has been recognized by BusinessWeek as "The Best City in Florida for Business Start-ups." MICC offers quick access to Miami International Airport, an on-site leasing and management team, various leasing options, and after-hours and weekend security to support your business needs.



#### **PROPERTY HIGHLIGHTS**

37,220 SF

Available SF

December 31, 2027

Lease Expiry

\$12.50 NNN

Lease Rate

5 double wide dock doors

Loading

\$5.19

**OPEX** 

Fully Air Conditioned

AC

**Immediately** 

**Available** 

**Heavy Power** 

Power

# **FLOOR PLAN**



MIAMI INTERNATIONAL COMMERCE CENTER



#### CONTACTS

**Mateo Coman** 

Senior Associate +1 810 626 8613 mateo.coman@cbre.com

© 2024 CBRE, Inc. All rights reserved. This information has been obtained from sources believed reliable but has not been verified for accuracy or completeness. CBRE, Inc. makes no guarantee, representation or warranty and accepts no responsibility or liability as to the accuracy, completeness, or reliability of the information contained herein. You should conduct a careful, independent investigation of the property and verify all information. Any reliance on this information is solely at your own risk. CBRE and the CBRE logo are service marks of CBRE, Inc. All other marks displayed on this document are the property of their respective owners, and the use of such