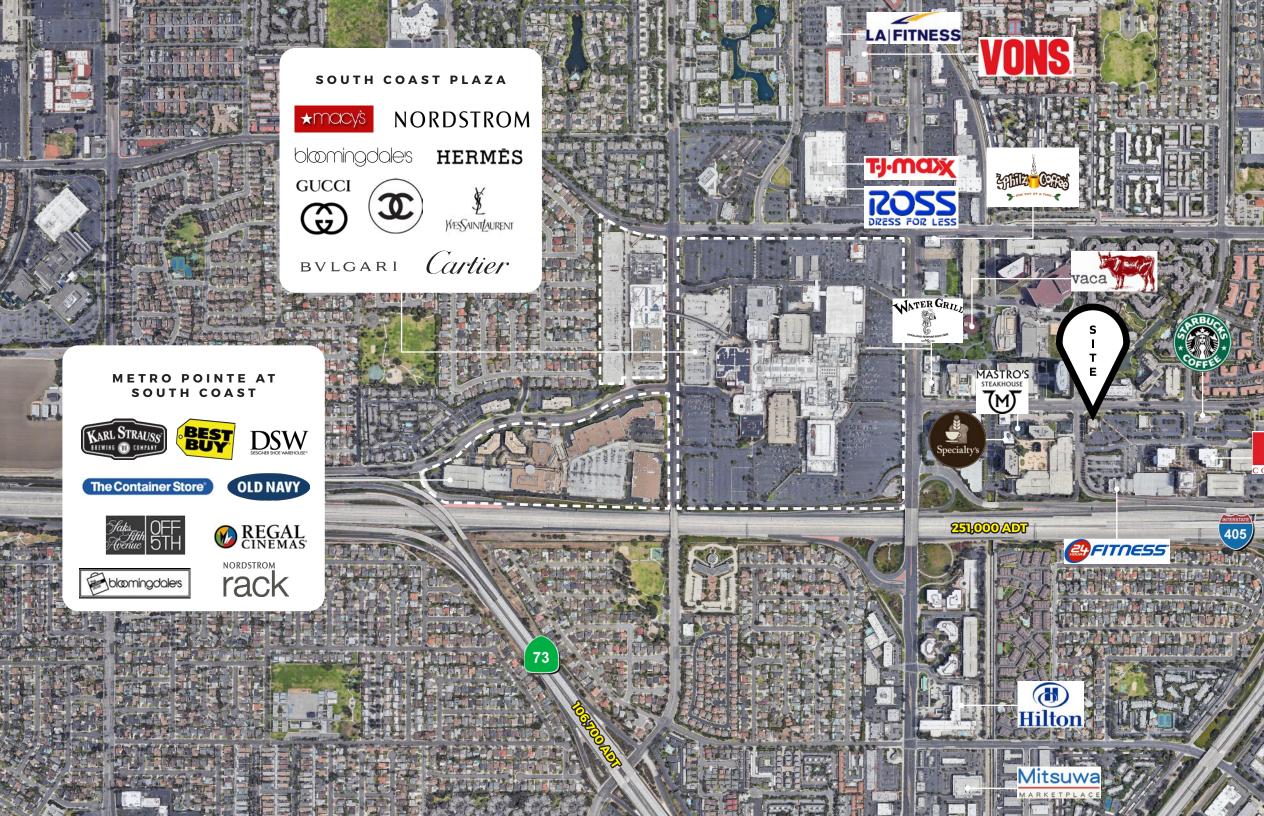

### **About the Area.**

**Halcyon House** is located in the South Coast Metro trade area of Orange County. This is one of the most highly trafficked retail corridors in Orange County.

Located adjacent to South Coast Plaza which is the highest grossing retail center in California with sales in excess of \$1.8 billion.

Across the street from the Segerstrom Center of the Arts and the new Orange County Museum of Art which is currently under construction.

Over 50 million square feet of office in the greater trade area.

|                    | 1 mile   | 3 miles  | 5 miles  |
|--------------------|----------|----------|----------|
| Daytime Population | 45,681   | 342,886  | 784,324  |
| # of Workers       | 35,297   | 255,426  | 442,528  |
| Average Age        | 33.0     | 32.7     | 32.5     |
| Average Income     | \$95,204 | \$97,273 | \$96,636 |

### Ground floor restaurant or retail space available for lease

Total Restaurant: ±**3,997 SF (divisible)** Total Patio: ±**1,599 SF** Restaurant Parking: **21 spaces** Project Area: **4.96 ac** Residential: **393 units** 