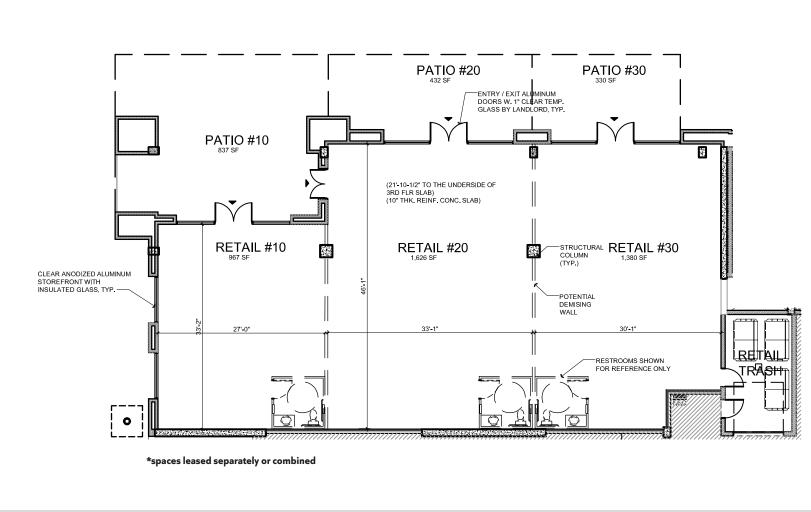

### Ground floor restaurant or retail space available for lease

Total Restaurant: ±**3,997 SF (divisible)** Total Patio: ±**1,599 SF** Restaurant Parking: **21 spaces** Project Area: **4.96 ac** Residential: **393 units** 