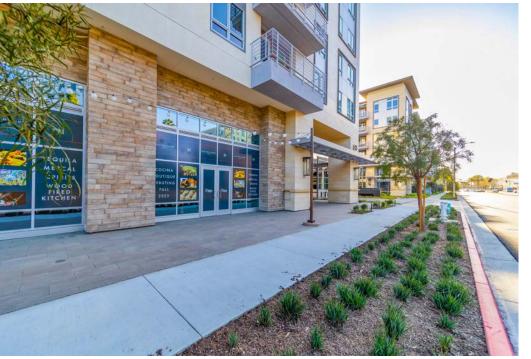

# Halcyon House

**565** ANTON BOULEVARD

IMC

د Retail or Restaurant Space Available

565

RI

### Ground floor restaurant or retail space available for lease

Total Restaurant: ±**3,997 SF (divisible)** Total Patio: ±**1,599 SF** Restaurant Parking: **21 spaces** Project Area: **4.96 ac** Residential: **393 units** 