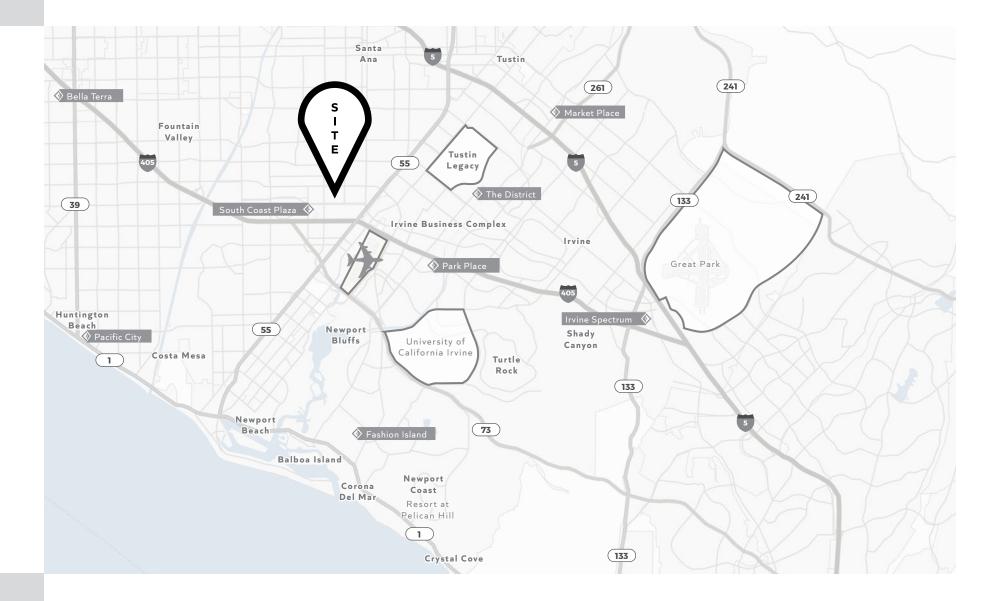

### **About the Area.**

**Halcyon House** is located in the South Coast Metro trade area of Orange County. This is one of the most highly trafficked retail corridors in Orange County.

Located adjacent to South Coast Plaza which is the highest grossing retail center in California with sales in excess of \$1.8 billion.

Across the street from the Segerstrom Center of the Arts and the new Orange County Museum of Art which is currently under construction.

Over 50 million square feet of office in the greater trade area.

|                    | 1 mile   | 3 miles  | 5 miles  |
|--------------------|----------|----------|----------|
| Daytime Population | 45,681   | 342,886  | 784,324  |
| # of Workers       | 35,297   | 255,426  | 442,528  |
| Average Age        | 33.0     | 32.7     | 32.5     |
| Average Income     | \$95,204 | \$97,273 | \$96,636 |

Η

JOHN WAYNE AIRPORT

405,

CONSTRUCTION

COMPLETE!

Halcyon House Apartments is a boutique urban community project in Orange County's central core. It is located in the South Coast Metro neighborhood of Costa Mesa. This pedestrian-oriented project is within walking distance of South Coast Plaza, and other upscale retail and art venues. South Coast Metro is a major center of employment for the region.