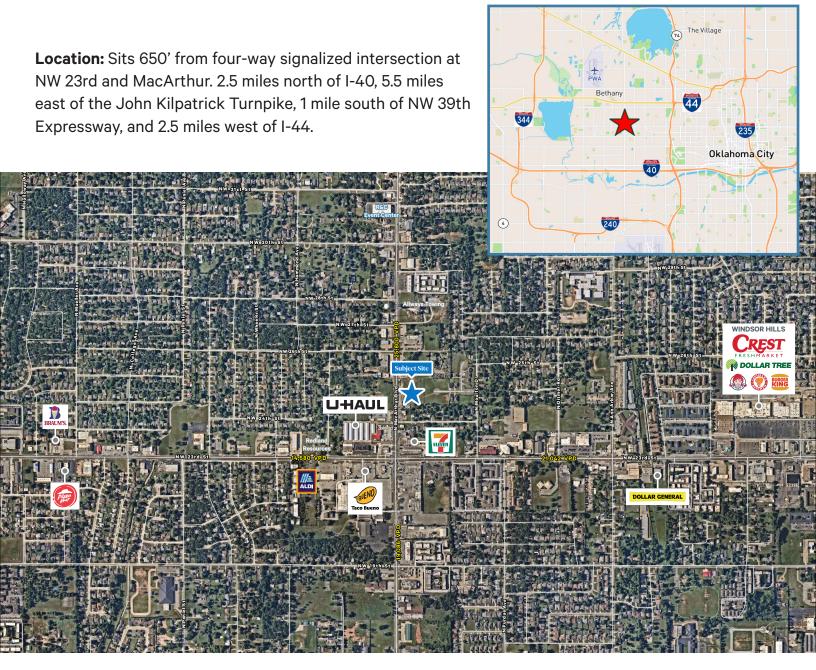

### **Property Highlights**

- + Land Size: 2.59 ± Acres
- + Zoning: C-3
- + Flat, shovel-ready
- +340' x 330'

- + PSF: \$4.50
- + Accessible from NW 23rd St and N MacArthur Blvd. High traffic count intersection.
- + Divisible; contact broker for options and pricing

| Traffic Counts   |            |
|------------------|------------|
| N MacArthur Blvd | 25,800 VPD |
| NW 23rd Street   | 14,580 VPD |