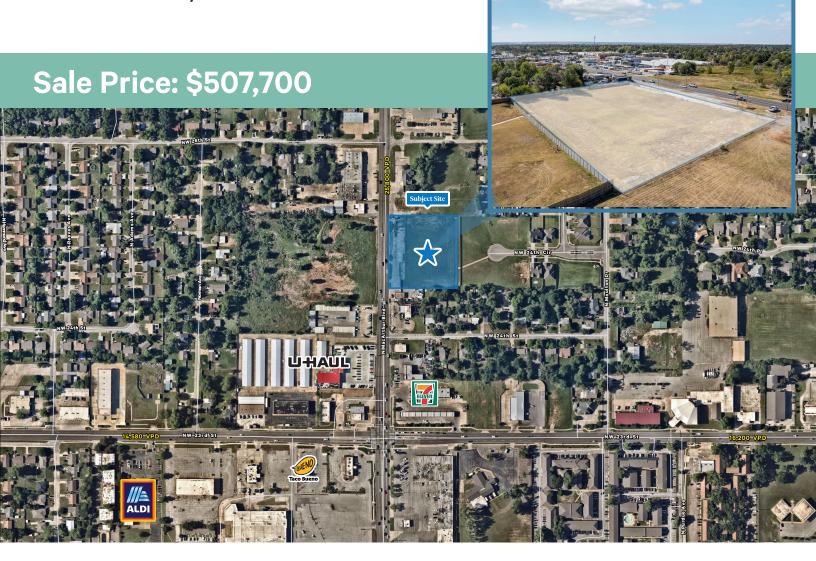

# 2534 N MacArthur Blvd

Oklahoma City, Oklahoma 73127

### **Property Highlights**

- + Land Size: 2.59 ± Acres
- + Zoning: C-3
- + Flat, shovel-ready
- +340' x 330'

- + PSF: \$4.50
- + Accessible from NW 23rd St and N MacArthur Blvd. High traffic count intersection.
- + Divisible; contact broker for options and pricing

### **Retail Land** | For Sale