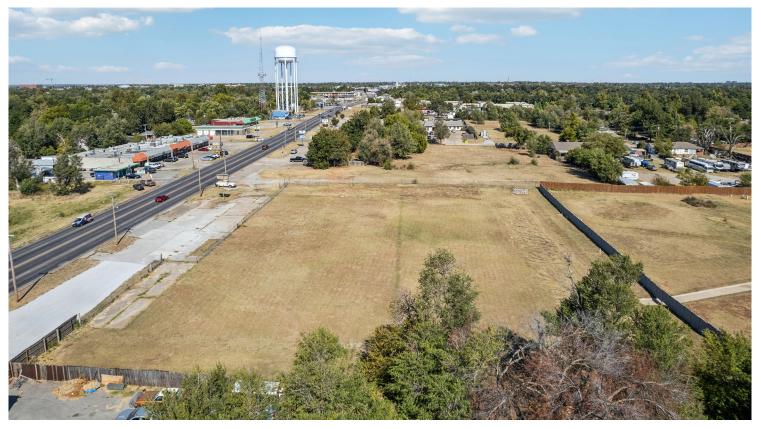

ize: 2.59 ± Acres
- + Zoning: C-3
- + Flat, shovel-ready
- +340' x 330'

- + PSF: \$4.50
- + Accessible from NW 23rd St and N MacArthur Blvd. High traffic count intersection.
- + Divisible; contact broker for options and pricing



### **Details**

| Demographics            | 1 Mile   | 3 Miles  | 5 Miles  |
|-------------------------|----------|----------|----------|
| 2024 Population         | 16,900   | 95,306   | 188,522  |
| 2024 # of Households    | 6,376    | 38,140   | 77,392   |
| Avg. Household Income   | \$59,291 | \$59,440 | \$66,280 |
| Projected 5-year Growth | 0.6% +   | 0.6% +   | 0.8% +   |

| Traffic Counts   |            |
|------------------|------------|
| N MacArthur Blvd | 25,800 VPD |
| NW 23rd Street   | 14,580 VPD |

## **Utilities Nearby**





# **North View**



**South View** 





### **East View**



**West View** 



### **Retail Land** | For Sale



#### **Contact Us**

#### Stuart Graham

Senior Vice President +1 405 607 6027 stuart.graham@cbre.com

#### Wil Scofield

Associate +1 405 607 6093 wil.scofield@cbre.com

#### Chris Zach, CPA

Senior Associate +1 405 607 6313 chris.zach@cbre.com

#### Randy Lacey, SIOR

Senior Vice President +1 405 607 6062 randy.lacey@cbre.com

© 2024 CBRE, Inc. All rights reserved. This information has been obtained from sources believed reliable, but has not been verified for accuracy or completeness. You should conduct a careful, independent investigation of the property and verify all information. Any reliance on this information is solely at your own risk. CBRE and the CBRE logo are service marks of CBRE,