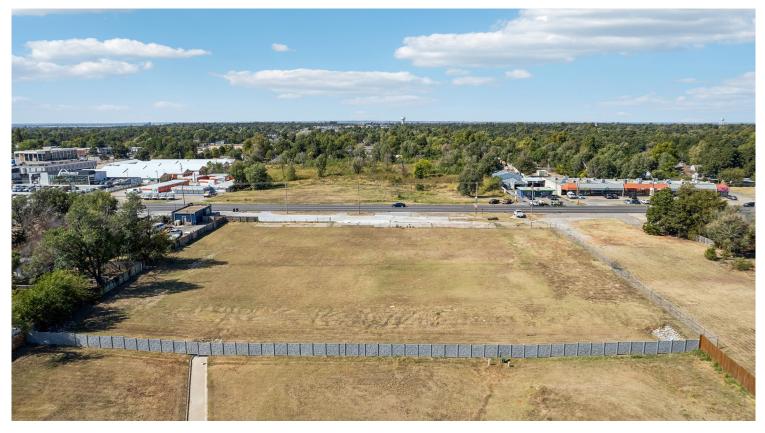

340' x 330'

- + PSF: \$4.50
- + Accessible from NW 23rd St and N MacArthur Blvd. High traffic count intersection.
- + Divisible; contact broker for options and pricing



### **Details**

| Demographics            | 1 Mile   | 3 Miles  | 5 Miles  |
|-------------------------|----------|----------|----------|
| 2024 Population         | 16,900   | 95,306   | 188,522  |
| 2024 # of Households    | 6,376    | 38,140   | 77,392   |
| Avg. Household Income   | \$59,291 | \$59,440 | \$66,280 |
| Projected 5-year Growth | 0.6% +   | 0.6% +   | 0.8% +   |

| Traffic Counts   |            |
|------------------|------------|
| N MacArthur Blvd | 25,800 VPD |
| NW 23rd Street   | 14,580 VPD |

## **Utilities Nearby**





# **North View**



**South View** 





### **East View**



**West View** 



### **Retail Land** | For Sale



#### **Contact Us**

#### Stuart Graham

Senior Vice President +1 405 607 6027 stuart.graham@cbre.com

#### Wil Scofield

Associate +1 405 607 6093 wil.scofield@cbre.com

#### Chris Zach, CPA

Senior Associate +1 405 607 6313 chris.zach@cbre.com

#### Randy Lacey, SIOR

Senior Vice President +1 405 607 6062 randy.lacey@cbre.com

© 2024 CBRE, Inc. All rights reserved. This information has been obtained from sources believed reliable, but has not been verified for accuracy or completeness. You should conduct a careful, independent investigation of the property and verify all information. Any reliance on this information is solely at your own risk. CBRE and the CBRE logo are service marks of CBRE, Inc. All other marks displayed on this document are the prop