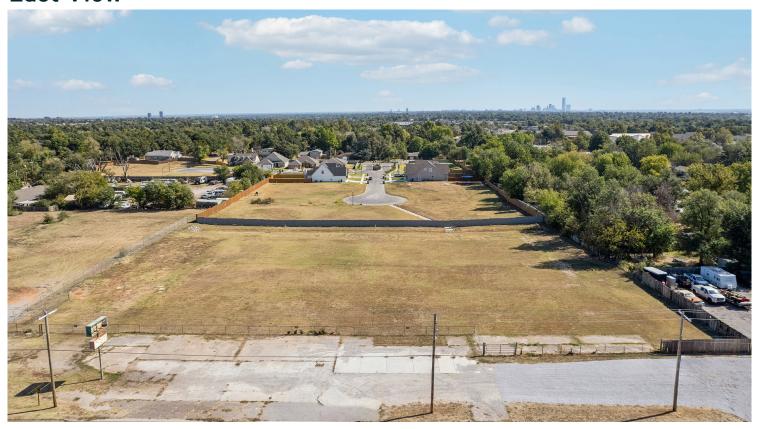

, shovel-ready
- +340' x 330'

- + PSF: \$4.50
- + Accessible from NW 23rd St and N MacArthur Blvd. High traffic count intersection.
- + Divisible; contact broker for options and pricing



### **Details**

| Demographics            | 1 Mile   | 3 Miles  | 5 Miles  |
|-------------------------|----------|----------|----------|
| 2024 Population         | 16,900   | 95,306   | 188,522  |
| 2024 # of Households    | 6,376    | 38,140   | 77,392   |
| Avg. Household Income   | \$59,291 | \$59,440 | \$66,280 |
| Projected 5-year Growth | 0.6% +   | 0.6% +   | 0.8% +   |

| Traffic Counts   |            |
|------------------|------------|
| N MacArthur Blvd | 25,800 VPD |
| NW 23rd Street   | 14,580 VPD |

## **Utilities Nearby**





# **North View**



**South View** 





### **East View**



**West View** 



### **Retail Land** | For Sale



#### **Contact Us**

#### Stuart Graham

Senior Vice President +1 405 607 6027 stuart.graham@cbre.com

#### Wil Scofield

Associate +1 405 607 6093 wil.scofield@cbre.com

#### Chris Zach, CPA

Senior Associate +1 405 607 6313 chris.zach@cbre.com

#### Randy Lacey, SIOR

Senior Vice President +1 405 607 6062 randy.lacey@cbre.com

© 2024 CBRE, Inc. All rights reserved. This information has been obtained from sources believed reliable, but has not been verified for accuracy or completeness. You should conduct a careful, independent investigation of the property and verify all information. Any reliance on this information is solely at your own risk. CBRE and the CBRE logo are service marks of CBRE, Inc. All other marks displayed on this doc