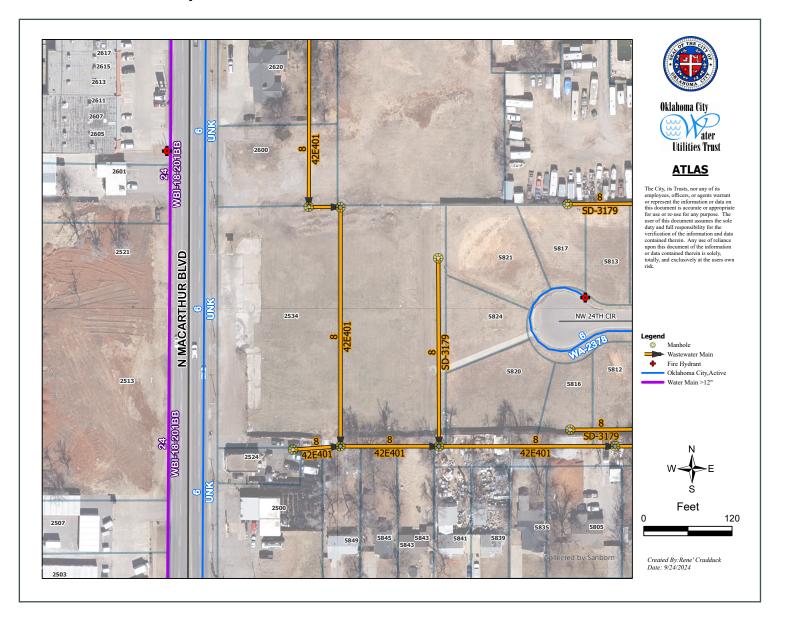

ghlights**

- + Land Size: 2.59 ± Acres
- + Zoning: C-3
- + Flat, shovel-ready
- +340' x 330'

- + PSF: \$4.50
- + Accessible from NW 23rd St and N MacArthur Blvd. High traffic count intersection.
- + Divisible; contact broker for options and pricing



### **Details**

| Demographics            | 1 Mile   | 3 Miles  | 5 Miles  |
|-------------------------|----------|----------|----------|
| 2024 Population         | 16,900   | 95,306   | 188,522  |
| 2024 # of Households    | 6,376    | 38,140   | 77,392   |
| Avg. Household Income   | \$59,291 | \$59,440 | \$66,280 |
| Projected 5-year Growth | 0.6% +   | 0.6% +   | 0.8% +   |

| Traffic Counts   |            |
|------------------|------------|
| N MacArthur Blvd | 25,800 VPD |
| NW 23rd Street   | 14,580 VPD |

## **Utilities Nearby**





# **North View**



**South View** 





### **East View**



**West View** 



### **Retail Land** | For Sale



#### **Contact Us**

#### Stuart Graham

Senior Vice President +1 405 607 6027 stuart.graham@cbre.com

#### Wil Scofield

Associate +1 405 607 6093 wil.scofield@cbre.com

#### Chris Zach, CPA

Senior Associate +1 405 607 6313 chris.zach@cbre.com

#### Randy Lacey, SIOR

Senior Vice President +1 405 607 6062 randy.lacey@cbre.com

© 2024 CBRE, Inc. All rights reserved. This information has been obtained from sources believed reliable, but has not been verified for accuracy or completeness. You should conduct a careful, independent investigation of the property and verify all information. Any reliance on this information is solely at your own risk. CBRE and the CBRE logo are s