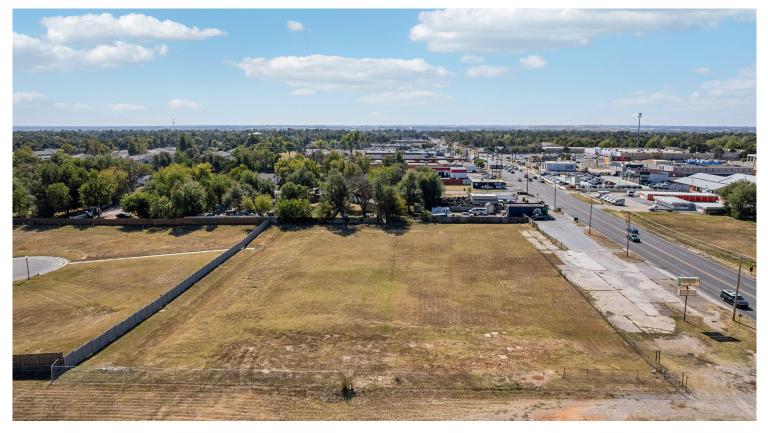

+ Zoning: C-3
- + Flat, shovel-ready
- +340' x 330'

- + PSF: \$4.50
- + Accessible from NW 23rd St and N MacArthur Blvd. High traffic count intersection.
- + Divisible; contact broker for options and pricing



### **Details**

| Demographics            | 1 Mile   | 3 Miles  | 5 Miles  |
|-------------------------|----------|----------|----------|
| 2024 Population         | 16,900   | 95,306   | 188,522  |
| 2024 # of Households    | 6,376    | 38,140   | 77,392   |
| Avg. Household Income   | \$59,291 | \$59,440 | \$66,280 |
| Projected 5-year Growth | 0.6% +   | 0.6% +   | 0.8% +   |

| Traffic Counts   |            |
|------------------|------------|
| N MacArthur Blvd | 25,800 VPD |
| NW 23rd Street   | 14,580 VPD |

## **Utilities Nearby**





# **North View**



**South View** 





### **East View**



**West View** 



### **Retail Land** | For Sale



#### **Contact Us**

#### Stuart Graham

Senior Vice President +1 405 607 6027 stuart.graham@cbre.com

#### Wil Scofield

Associate +1 405 607 6093 wil.scofield@cbre.com

#### Chris Zach, CPA

Senior Associate +1 405 607 6313 chris.zach@cbre.com

#### Randy Lacey, SIOR

Senior Vice President +1 405 607 6062 randy.lacey@cbre.com

© 2024 CBRE, Inc. All rights reserved. This information has been obtained from sources believed reliable, but has not been verified for accuracy or completeness. You should conduct a careful, independent investigation of the property and verify all information. Any reliance on this information is solely at your own risk. CBRE and the CBRE logo are service marks of CBRE, Inc. All other mark