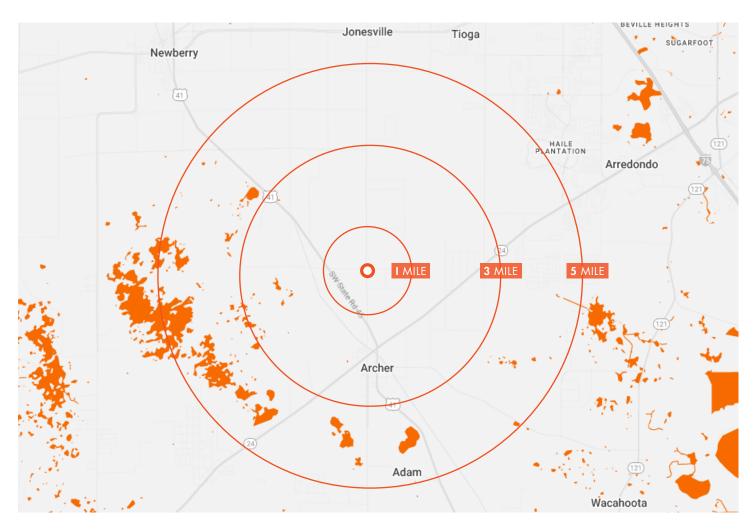

## **DEMOGRAPHICS**

#### 1 MILE RADIUS -

470

ESTIMATED POPULATION 2024

44.7 MEDIAN AGE

\$220,521

MEDIAN HOME VALUE 2024

34

Licensed Real Estate Broker

TOTAL EMPLOYEES

\$133,027

AVG HOUSEHOLD INCOME

#### 3 MILE RADIUS -

3,364

ESTIMATED POPULATION 2024

41.7 MEDIAN AGE

\$265,103 MEDIAN HOME VALUE 2024

477

TOTAL EMPLOYEES

\$121,163

AVG HOUSEHOLD INCOME

#### 5 MILE RADIUS -

6,002

ESTIMATED POPULATION 2024

41.4

MEDIAN AGE

\$271,594

MEDIAN HOME VALUE 2024

1,257

TOTAL EMPLOYEES

\$123,449

AVG HOUSEHOLD INCOME

FOR MORE INFORMATION, PLEASE CONTACT:

MATT MESSIER, SIOR, CCIM | 407.540.7718 Principal, Managing Director Matt.Messier@foundrycommercial.com

CALEB MESSIER | 407.405.4797 Associate