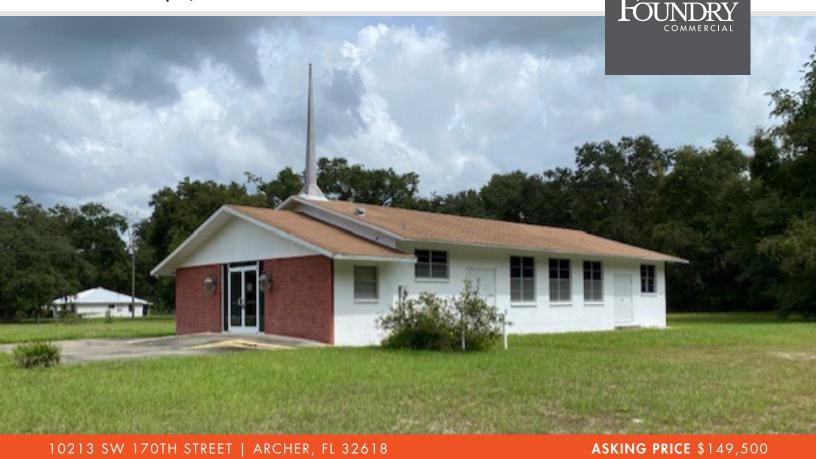

## CHURCH PROPERTY FOR SALE

# 2.99± ACRES | 2,064+± TOTAL SF

## **DESCRIPTION**

The property is  $2.99\pm$  acres with a church building that is  $2,064\pm$  square feet.

The building contains a sanctuary, small kitchen, two offices, men's restroom and a women's restroom. The sanctuary has pews that can seat approximately 100± people.

There is ample grass parking for the building.

| BUILDING FEATURES |                 |
|-------------------|-----------------|
| PARCEL ID         | 04642-000-000   |
| ACREAGE           | 2.99 ± AC       |
| TOTAL BUILDING SF | 2,064 ± SF      |
| ZONING            | Agriculture (A) |
| USE               | Religious       |
| SEATING CAPACITY  | 100 <u>±</u>    |
| Parking           | Grass           |
|                   |                 |