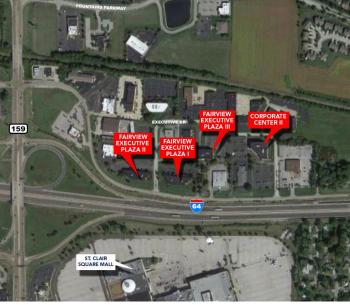

Strategically located in the Fairview Heights Office Park, Corporate Center II is situated at the center of a premier business and dynamic growth area.

Bordered by I-64 and Route 159, Corporate Center II is directly across from St. Clair Square Mall and offers high visibility, convenient access to all markets and close proximity to Downtown St. Louis (15 minutes), Scott Airforce Base/Mid America Airport (12 minutes) and Lambert St. Louis International Airport (30 minutes).

- **2**,489-5,966 sf available
- Three-story Class A office building
- Monument signage available
- Immediate access to I-64 & Route 159
- Dozens of restaurants and services within the immediate area
- Convenient to I-255, I-70, I-55 and Illinois Routes 157, 158, 159 and 143
- Full Service Lease Rate: \$24.50 psf









### **OFFICE SPACE FOR LEASE**

# **CORPORATE CENTER II**

16 EXECUTIVE DRIVE | FAIRVIEW HEIGHTS, IL, 62208 | I-64 & RTE. 159



### **2ND FLOOR**



## CONTACT ELLEN MANNION

314.880.0426 emannion@balkebrown.com

The information provided herein was obtained from sources believed reliable; however, Transwestern makes no guarantees, warranties or representations as to the completeness or accuracy thereof. The presentation of this property is submitted subject to errors, omissions, change of price or conditions, prior sale or lease, or withdrawal without notice. Copyright © 2022 Transwestern.

#### OFFICE SPACE FOR LEASE

## CORPORATE CENTER II

16 EXECUTIVE DRIVE | FAIRVIEW HEIGHTS, IL, 62208 | I-64 & RTE. 159





#### **AMENITIES MAP**

#### DINING

Lotawata Creek TGI Fridays Shogun J