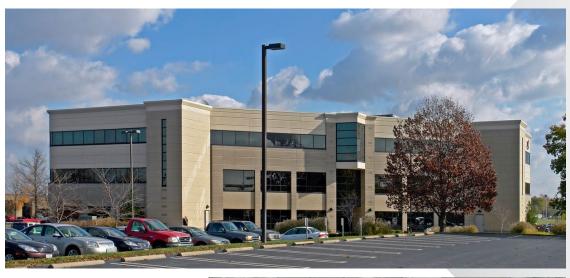

#### **PROPERTY DESCRIPTION**

INCENTIVE: 5 Months FREE Rent for 5-Year Deal; \$50 Tour Gift Card

Strategically located in the Fairview Heights Office Park, Corporate Center II is situated at the center of a premier business and dynamic growth area.

Bordered by I-64 and Route 159, Corporate Center II is directly across from St. Clair Square Mall and offers high visibility, convenient access to all markets and close proximity to Downtown St. Louis (15 minutes), Scott Airforce Base/Mid America Airport (12 minutes) and Lambert St. Louis International Airport (30 minutes).

- **2**,489-5,966 sf available
- Three-story Class A office building
- Monument signage available
- Immediate access to I-64 & Route 159
- Dozens of restaurants and services within the immediate area
- Convenient to I-255, I-70, I-55 and Illinois Routes 157, 158, 159 and 143
- Full Service Lease Rate: \$24.50 psf