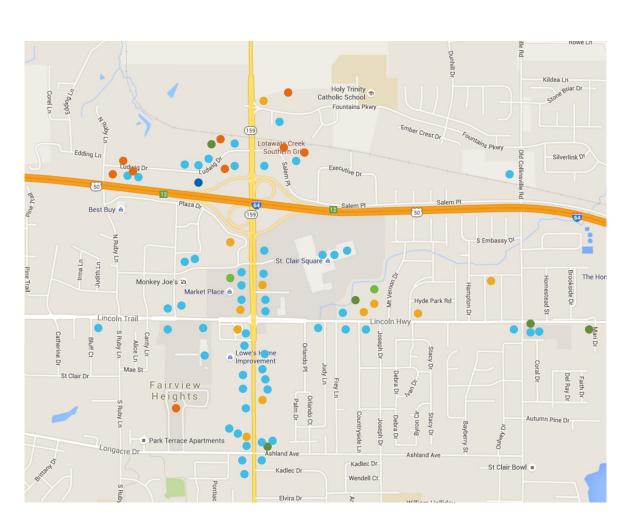

#### **AMENITIES MAP**

#### DINING

Lotawata Creek TGI Fridays Shogun Japanese Steakhouse Andria's Restaurant Houlihan's **Bob Evans** Olive Garden Applebee's Joe's Crab Shack Sbarro Panda Express Charley's Grilled Subs Sarku Japan Gyro Gyro Cheddar's Taco Bell Ruby Tuesday Hooters **Boston Market** Wasabi Sushi Bar Red Robin White Castle Imo's Pizza Arby's Fortel's Pizza Lilly Steak & Grill China King The Chuck Wagon

Dandy Inn Irish Pub Penn Station Subway McAlister's Deli Long John Silver's Show-Me's Sports Bar Honey Baked Ham McDonld's Chipotle Steak n Shake Cayden's Diner ERJ Dining **Smokey Bones** LongHorn Steakhouse Popeves St. Louis Bread Co. Firehouse Subs Wing Street Pasta Fare

Burger King

### LODGING

Sushi Tatsu

Krispy Kreme

Fazoli's

Holiday Inn America's Best Value Inn Four Points by Sheraton Super 8

Drury Inn & Suites

Fairfield Inn **Comfort Suites** Hampton Inn Marriott ExecuStay

#### **GROCERY & PHARMACY**

Fresh Thyme Schnucks

Centrue Bank US Bank Associated Bank First Bank **HSBC** Bank First Community Credit Union F& M Bank Commerce Bank Regions Bank

#### FITNESS CENTERS

Planet Fitness Curves Club Fitness **Dynamic Fitness** 

#### ENTERTAINMENT

St. Clair 10 Cine