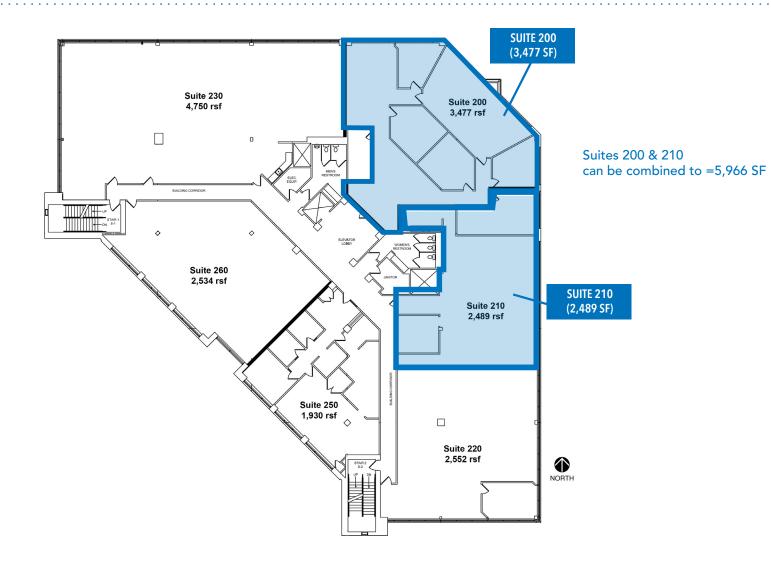

- **2**,489-5,966 sf available
- Three-story Class A office building
- Monument signage available
- Immediate access to I-64 & Route 159
- Dozens of restaurants and services within the immediate area
- Convenient to I-255, I-70, I-55 and Illinois Routes 157, 158, 159 and 143
- Full Service Lease Rate: \$24.50 psf

### **2ND FLOOR**