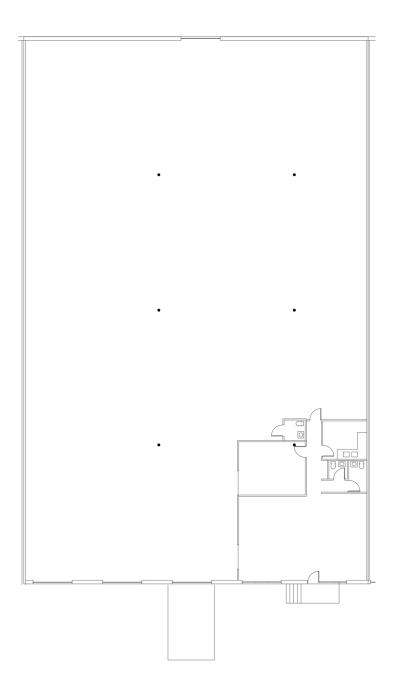

# **2508 FAIRWAY PARK DRIVE**

2500-2530 FAIRWAY PARK DRIVE, HOUSTON, TX 77092





The property 2500 - 2530 Fairway Park Drive is a well-located warehouse facility within close proximity to Loop 610. This facility is situated between 290 and Hempstead Highway and is ideal for distribution in Houston's northwest corridor.

#### PROPERTY SPECIFICATIONS

Available Space: 13,401 SF
Office Space: 1,924 SF
Submarket: Northwest Houston
Ceiling Height: 22
Dock High Doors: 2
Drive In Doors: 1
Sprinkler: NonESFR
Zoning: N/A



# **2508 FAIRWAY PARK DRIVE**

13,401 SF | FOR LEASE

### **FLOOR PLAN**



#### **BROKER CONTACT**

# David Munson, SIOR

Cushman & Wakefield 713.913.5473 david.munson@cushwake.com

#### **Garrett Thomas**

Cushman & Wakefield 713.260.0244 garrett.thomas@cushwake.com



## OWNER CONTACT

# **Brad Kluever**

Senior Regional Director 312.344.4347 bkluever@firstindustrial.com