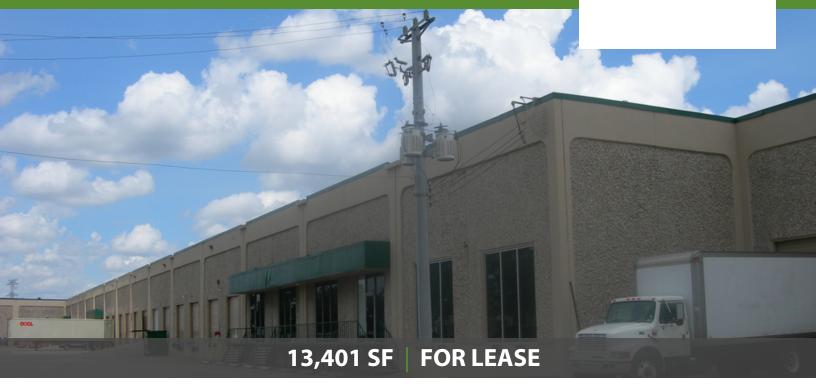

# **2508 FAIRWAY PARK DRIVE**

2500-2530 FAIRWAY PARK DRIVE, HOUSTON, TX 77092

The property 2500 - 2530 Fairway Park Drive is a well-located warehouse facility within close proximity to Loop 610. This facility is situated between 290 and Hempstead Highway and is ideal for distribution in Houston's northwest corridor.

# **2508 FAIRWAY PARK DRIVE**

13,401 SF | FOR LEASE