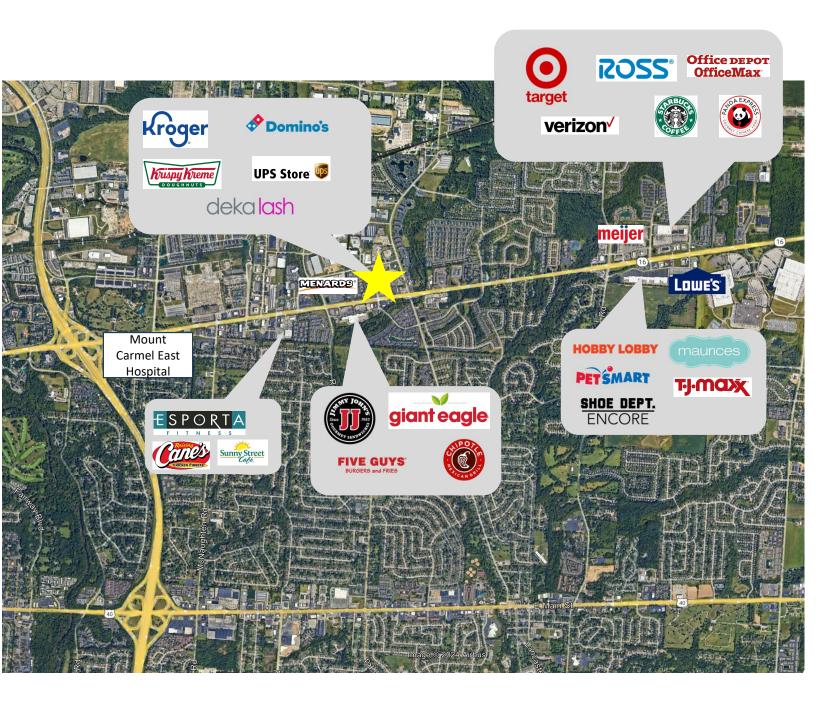

## FOR SUBLEASE

- 4,800 SF Space
- Available For Sublease term through December 2026
- Anchored by Kroger
- Located on E Broad
- Easy access to I-270
- High visibility
- Traffic Counts of 52,000+ VPD
- Surrounded by dense residential population
- Approx 1 mile from Mt Carmel East Hospital
- Area retailers include: Kroger, Menards, Giant Eagle, Esporta Fitness, Meijer, Target, Lowes
- NOTE DO NOT DISTURB CURRENT TENANT. PLEASE CALL OR EMAIL TO ARRANGE A TOUR.

#### **Aerial**

6992 E. Broad St Columbus, OH 43213