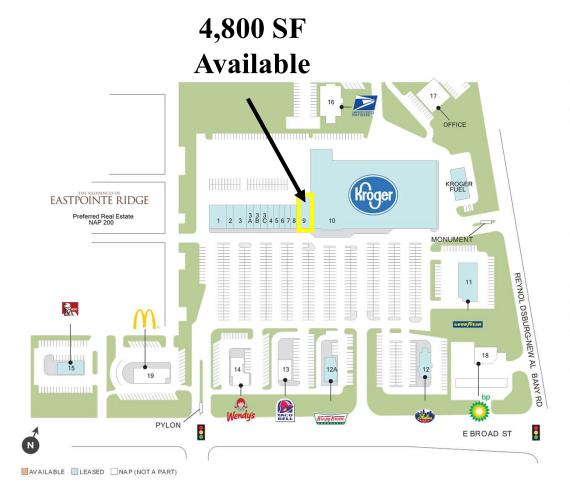

### Site Plan

#### **Center Size: 111,481**

| SPACE | TENANT                            | SI     |
|-------|-----------------------------------|--------|
| 0001  | MILANO'S                          | 2,800  |
| 0002  | DOMINO'S PIZZA                    | 1,400  |
| 0003  | PREMIER DENTAL CARE OF COLUMBU    | 2,778  |
| 0003A | SARITA FASHION                    | 1,400  |
| 0003B | PEKING HOUSE                      | 1,400  |
| 0003C | DEKA LASH                         | 1,400  |
| 0004  | THE UPS STORE                     | 1,400  |
| 0005  | CK NAILS                          | 1,400  |
| 0006  | KELLY SERVICES - COMING AVAILABLE | 1,400  |
| 0007  | SUBWAY                            | 1,400  |
| 8000  | GREAT CLIPS                       | 1,400  |
| 0009  | PETLAND                           | 4,800  |
| 0010  | KROGER                            | 75,678 |
| 0011  | GOODYEAR                          | 5,200  |
| 0012  | SKYLINE CHILI                     | 2,415  |
| 0012A | KRISPY KREME DOUGHNUTS            | 2,67   |
| 0014  | WENDY'S                           | C      |
| 0015  | KFC                               | 2,538  |
| 0100  | KROGER FUEL STATION               |        |
| 0200  | RESIDENCES AT EASTPOINT RIDGE     |        |