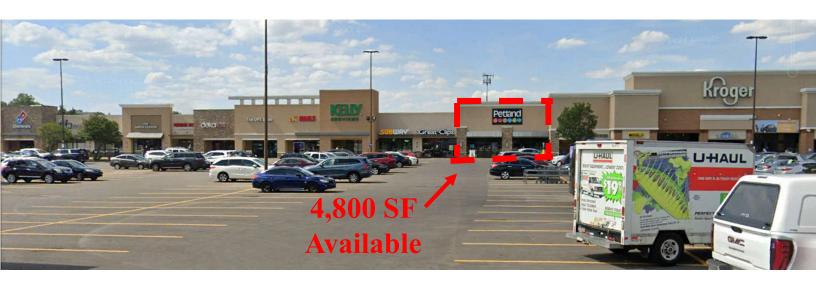

6992 E. Broad St Columbus, OH 43213

## FOR SUBLEASE

- 4,800 SF Space
- Available For Sublease term through December 2026
- Anchored by Kroger
- Located on E Broad
- Easy access to I-270
- High visibility
- Traffic Counts of 52,000+ VPD
- Surrounded by dense residential population
- Approx 1 mile from Mt Carmel East Hospital
- Area retailers include: Kroger, Menards, Giant Eagle, Esporta Fitness, Meijer, Target, Lowes
- NOTE DO NOT DISTURB CURRENT TENANT. PLEASE CALL OR EMAIL TO ARRANGE A TOUR.