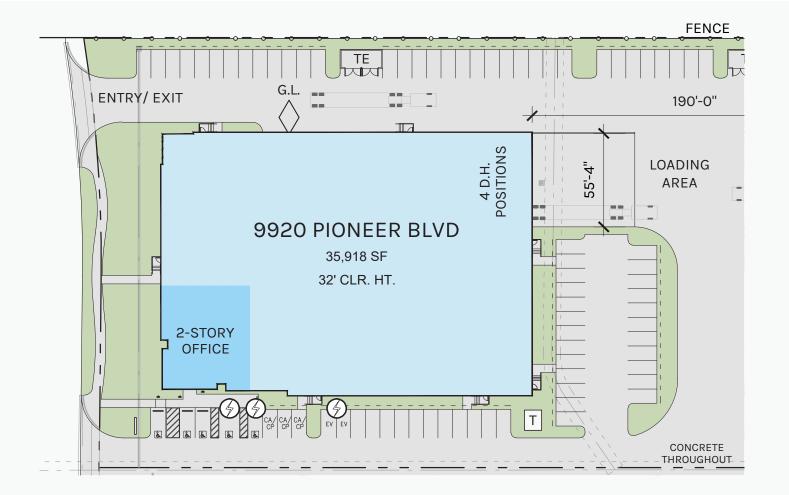

### **SITE PLAN**

**35,918 SF** BUILDING

PLAN LAYOUT IS SUBJECT TO FIELD CONDITIONS AND MAY DIFFER FROM THE PLAN AS SHOWN. ALL INFORMATION PRESENTED IN THIS DRAWING IS PRESUMED TO BE ACCURATE; HOWEVER, TENANT SHOULD VERIFY PERTINENT INFORMATION PRIOR TO COMMITTING TO A LEASE. ANY FURNITURE OR APPLIANCES SHOWN ON THE PLAN ARE FOR CONCEPT ONLY AND WILL BE PROVIDED BY TENANT.