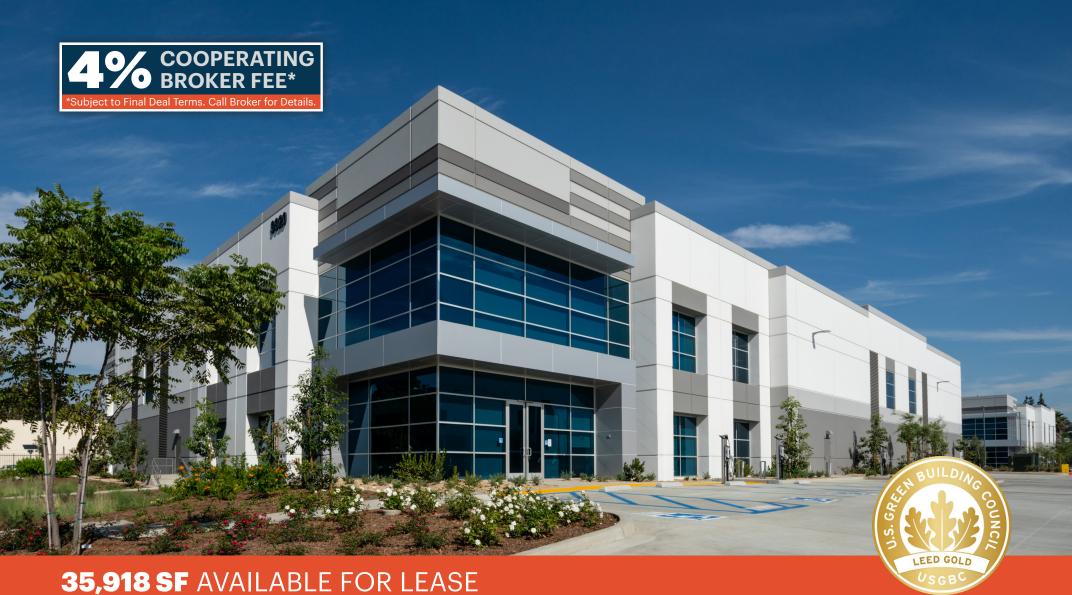

REXFORD PIONEER LOGISTICS CENTER | BRAND-NEW, PREMIER INDUSTRIAL COMPLEX

# 9920 PIONEER BOULEVARD

Santa Fe Springs, CA | Mid-Counties

### **FEATURES**

- 32' clear height
- ESFR sprinklers K-25
- 1,800 amp, 277/480 service, expandable to 2,000 amp capacity
- 4 DH, 1 GL positions
- State-of-the-art, two-story office

# **ESG FEATURES**

- HVLS fan and air exchange sytem reduce effective temperature (up to 11°) and improve air quality
- 72% water savings from efficient building systems and landscaping
- Highly reflective TPO roof and concrete truck court
- Solar-ready roof
- 4 EV charging stalls

### **SITE PLAN**

**35,918 SF** BUILDING

PLAN LAYOUT IS SUBJECT TO FIELD CONDITIONS AND MAY DIFFER FROM THE PLAN AS SHOWN. ALL INFORMATION PRESENTED IN THIS DRAWING IS PRESUMED TO BE ACCURATE; HOWEVER, TENANT SHOULD VERIFY PERTINENT INFORMATION PRIOR TO COMMITTING TO A LEASE. ANY FURNITURE OR APPLIANCES SHOWN ON THE PLAN ARE FOR CONCEPT ONLY AND WILL BE PROVIDED BY TENANT.