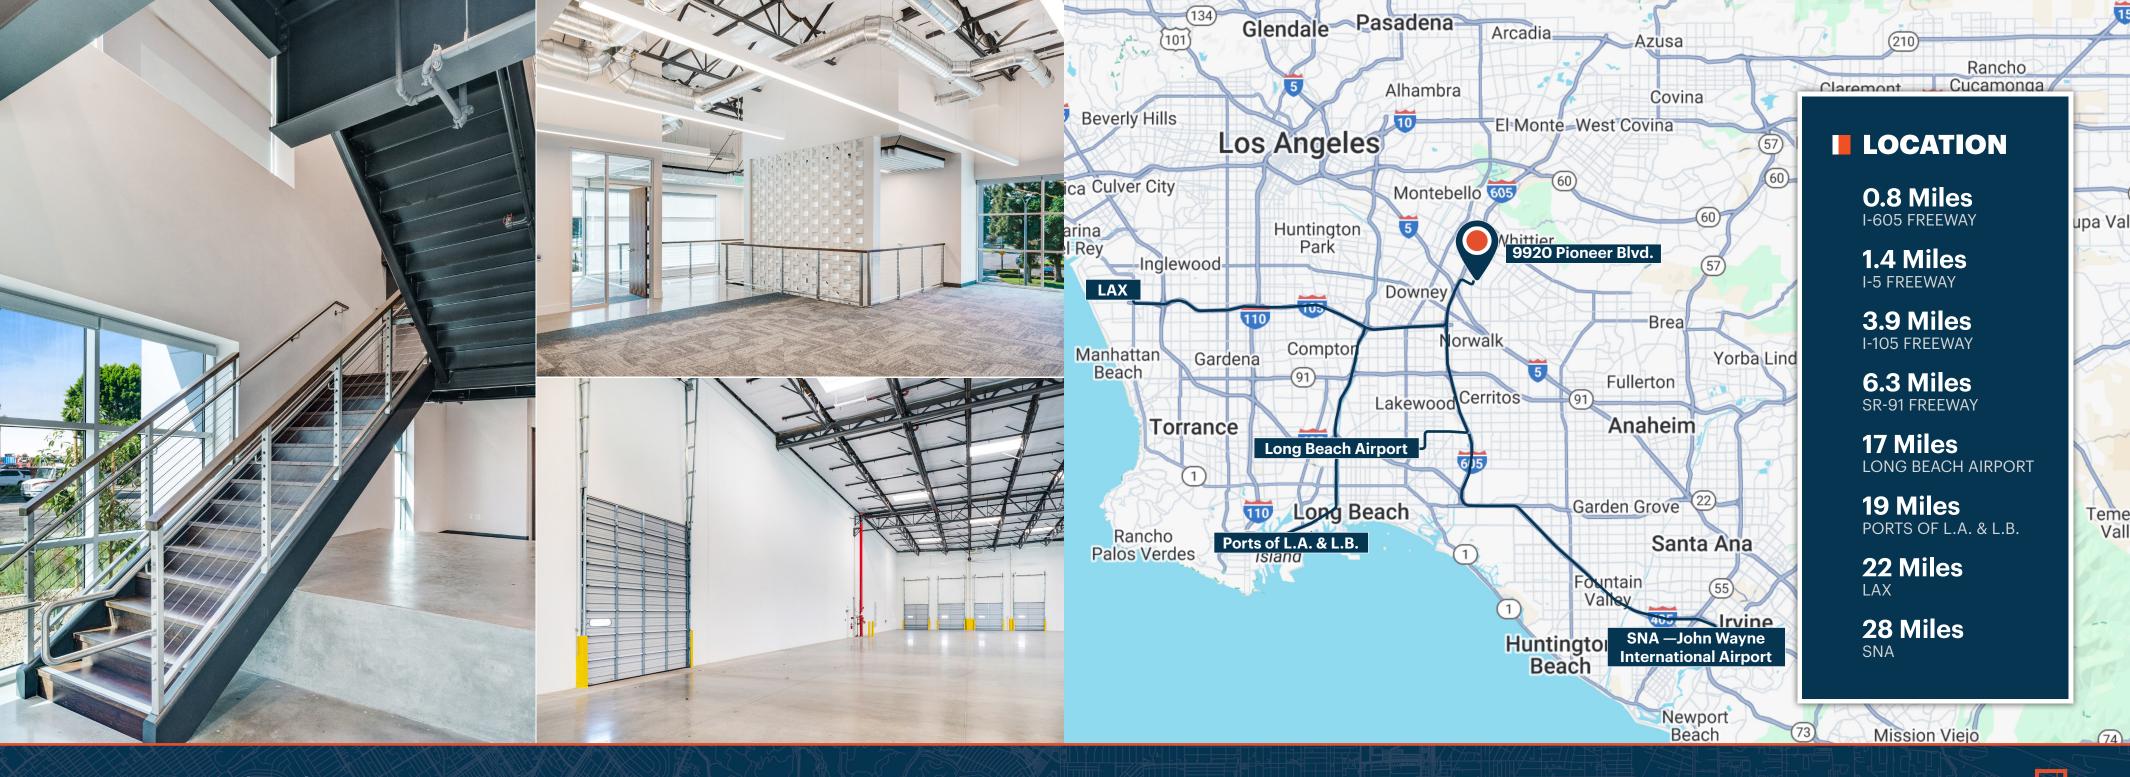

### **FEATURES**

- 32' clear height
- ESFR sprinklers K-25
- 1,800 amp, 277/480 service, expandable to 2,000 amp capacity
- 4 DH, 1 GL positions
- State-of-the-art, two-story office

# **ESG FEATURES**

- HVLS fan and air exchange sytem reduce effective temperature (up to 11°) and improve air quality
- 72% water savings from efficient building systems and landscaping
- Highly reflective TPO roof and concrete truck court
- Solar-ready roof
- 4 EV charging stalls