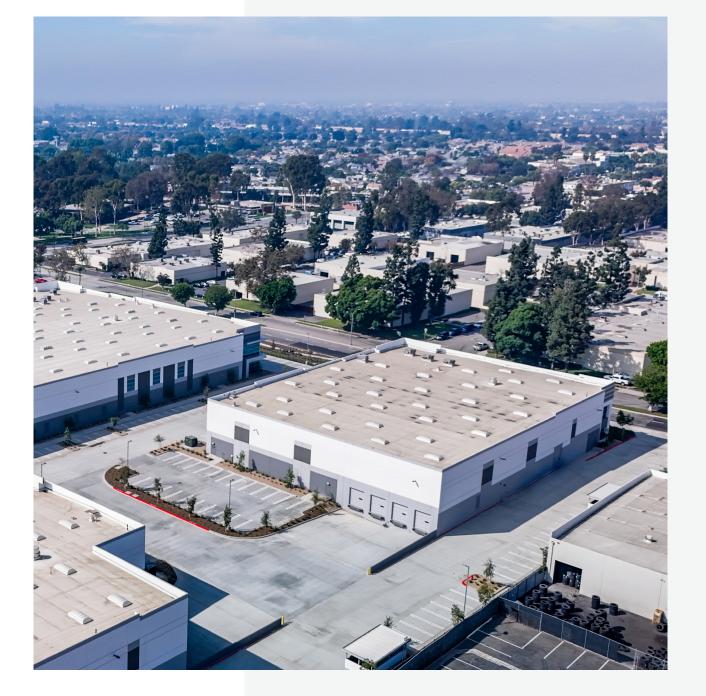

### **SITE PLAN**

**35,918 SF** BUILDING

PLAN LAYOUT IS SUBJECT TO FIELD CONDITIONS AND MAY DIFFER FROM THE PLAN AS SHOWN. ALL INFORMATION PRESENTED IN THIS DRAWING IS PRESUMED TO BE ACCURATE; HOWEVER, TENANT SHOULD VERIFY PERTINENT INFORMATION PRIOR TO COMMITTING TO A LEASE. ANY FURNITURE OR APPLIANCES SHOWN ON THE PLAN ARE FOR CONCEPT ONLY AND WILL BE PROVIDED BY TENANT.