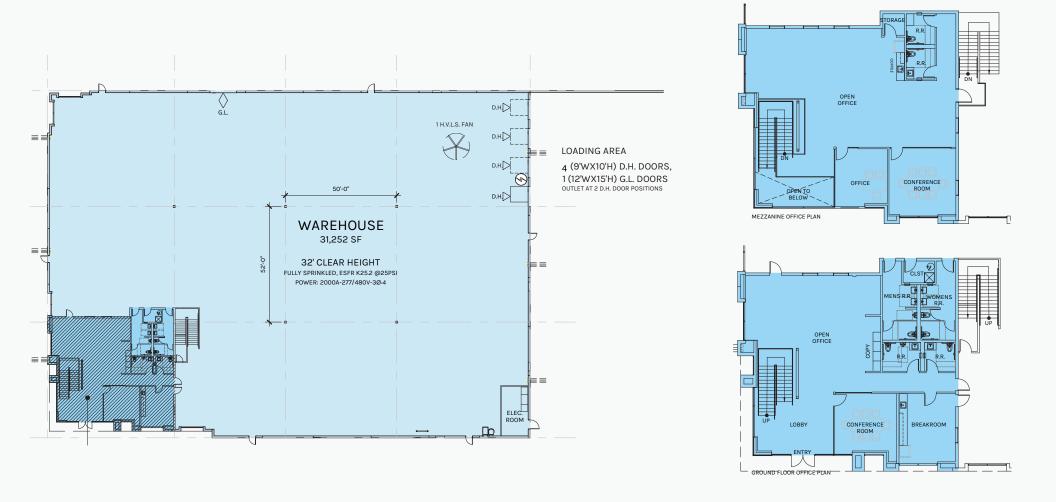

# **■ FLOOR PLAN**

**2,316 SF** FIRST FLOOR

**2,350 SF** MEZZANINE

PLAN LAYOUT IS SUBJECT TO FIELD CONDITIONS AND MAY DIFFER FROM THE PLAN AS SHOWN. ALL INFORMATION PRESENTED IN THIS DRAWING IS PRESUMED TO BE ACCURATE; HOWEVER, TENANT SHOULD VERIFY PERTINENT INFORMATION PRIOR TO COMMITTING TO A LEASE. ANY FURNITURE OR APPLIANCES SHOWN ON THE PLAN ARE FOR CONCEPT ONLY AND WILL BE PROVIDED BY TENANT.