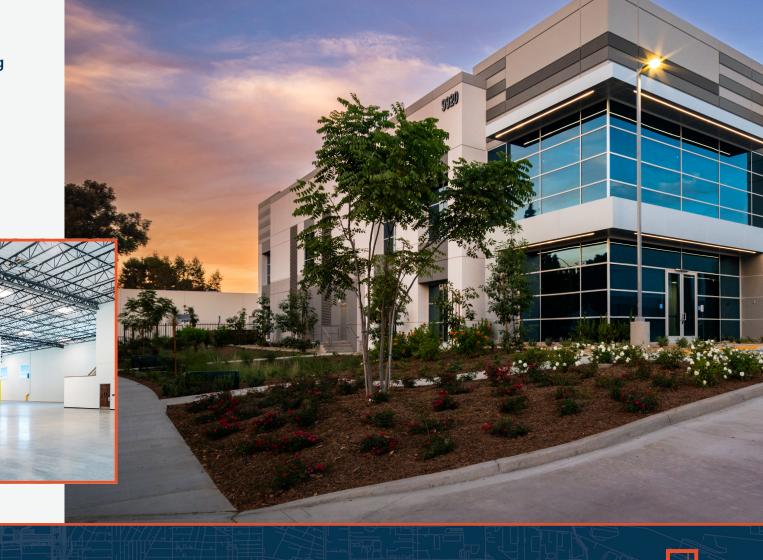

# 9920 PIONEER BOULEVARD

Santa Fe Springs, CA | Mid-Counties

### **FEATURES**

- 32' clear height
- ESFR sprinklers K-25
- 1,800 amp, 277/480 service, expandable to 2,000 amp capacity
- 4 DH, 1 GL positions
- State-of-the-art, two-story office

# **ESG FEATURES**

- HVLS fan and air exchange sytem reduce effective temperature (up to 11°) and improve air quality
- 72% water savings from efficient building systems and landscaping
- Highly reflective TPO roof and concrete truck court
- Solar-ready roof
- 4 EV charging stalls