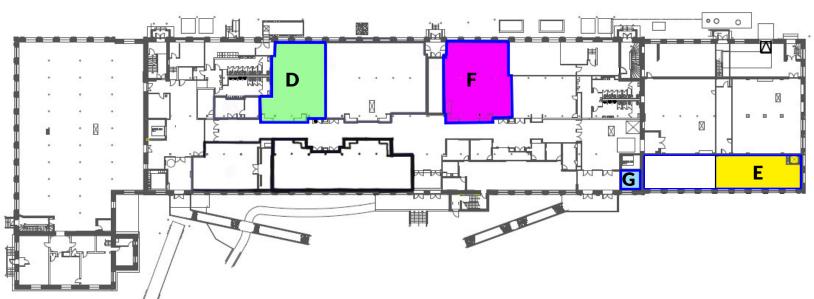

#### **1ST FLOOR**

# **AVAILABLE SUITES**

| KEY | SUITE | SF        | AVAILABILITY |
|-----|-------|-----------|--------------|
| D   | 107   | 1,925± SF | Immediately  |
| E   | 116   | 1,135± SF | Immediately  |
| F   | 111   | 2,380± SF | Immediately  |
| G   | 120   | 164± SF   | Immediately  |