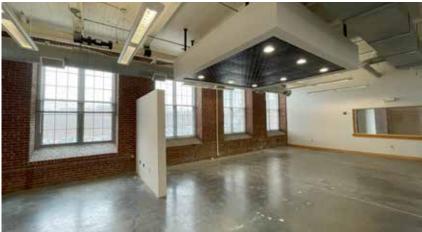

#### **1ST FLOOR**

# **AVAILABLE SUITES**

| KEY | SUITE | SF        | AVAILABILITY |
|-----|-------|-----------|--------------|
| D   | 107   | 1,925± SF | Immediately  |
| E   | 116   | 1,135± SF | Immediately  |
| F   | 111   | 2,380± SF | Immediately  |
| G   | 120   | 164± SF   | Immediately  |