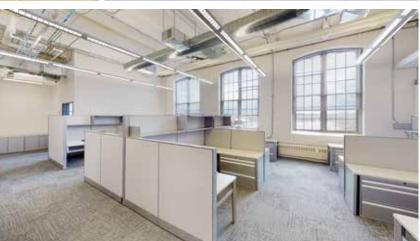

#### **3RD FLOOR**

# 10,094± RSF OF CLASS A OFFICE SPACE FULLY FURNISHED WITH 3 SIDES OF NATURAL LIGHT AND SWEEPING WATER VIEWS OF THE KENNEBEC RIVER