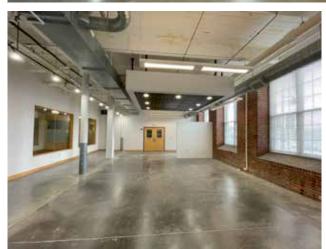

#### **1ST FLOOR**

# **AVAILABLE SUITES**

| KEY | SUITE | SF        | AVAILABILITY |
|-----|-------|-----------|--------------|
| D   | 107   | 1,925± SF | Immediately  |
| E   | 116   | 1,135± SF | Immediately  |
| F   | 111   | 2,380± SF | Immediately  |
| G   | 120   | 164± SF   | Immediately  |