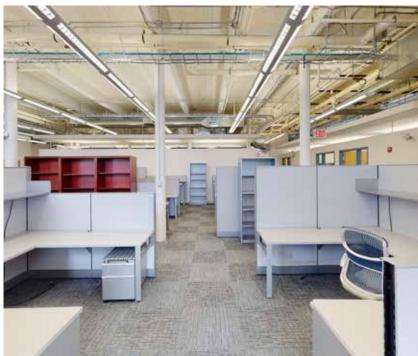

#### **3RD FLOOR**

# 10,094± RSF OF CLASS A OFFICE SPACE FULLY FURNISHED WITH 3 SIDES OF NATURAL LIGHT AND SWEEPING WATER VIEWS OF THE KENNEBEC RIVER