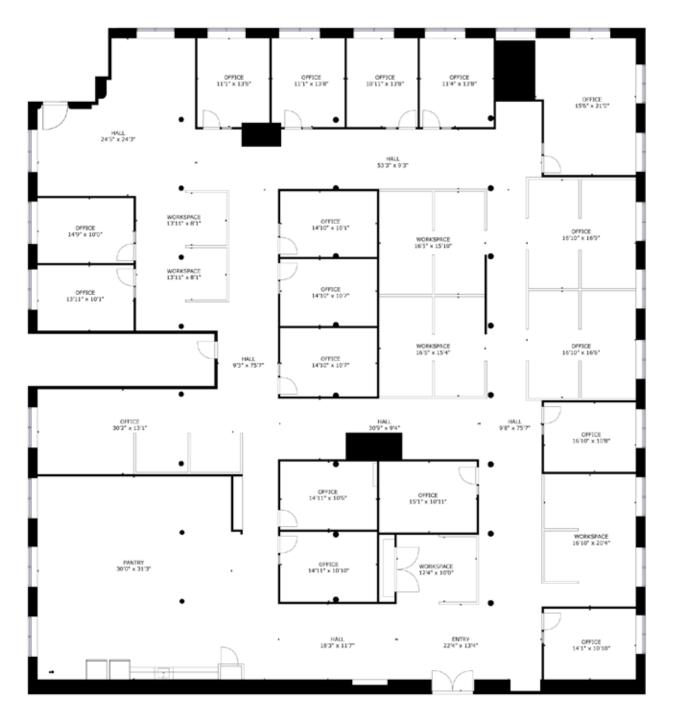

#### **3RD FLOOR**

# 10,094± RSF OF CLASS A OFFICE SPACE FULLY FURNISHED WITH 3 SIDES OF NATURAL LIGHT AND SWEEPING WATER VIEWS OF THE KENNEBEC RIVER

## **3RD FLOOR**

CHRIS ROMANO Associate +1 207.553.1717 D +1 207.233.1792 C cromano@boulos.com

©2024 The Boulos Company, Inc. All rights reserved. This information has been obtained from sources believed reliable, but has not been verified for accuracy or completeness. You should conduct a careful, independent investigation of the property and verify all information. Any reliance on this information is solely at your own risk. The Boulos Company and The Boulos Company logo are service marks of The Boulos Company, Inc. All other marks displayed on this document are the property of their respective owners. Photos herein are the property of their respective owners. Use of these images without the express written consent of the owner is prohibited.