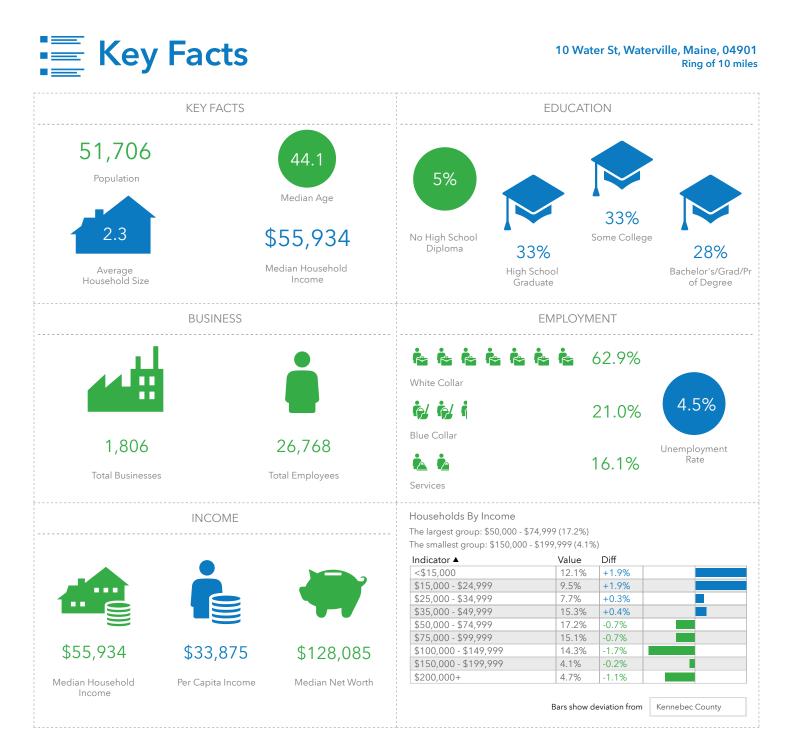

# WATERVILLE DEMOGRAPHICS

This infographic contains data provided by Esri, Esri-Data Axle. The vintage of the data is 2022, 2027.

© 2023 Esri