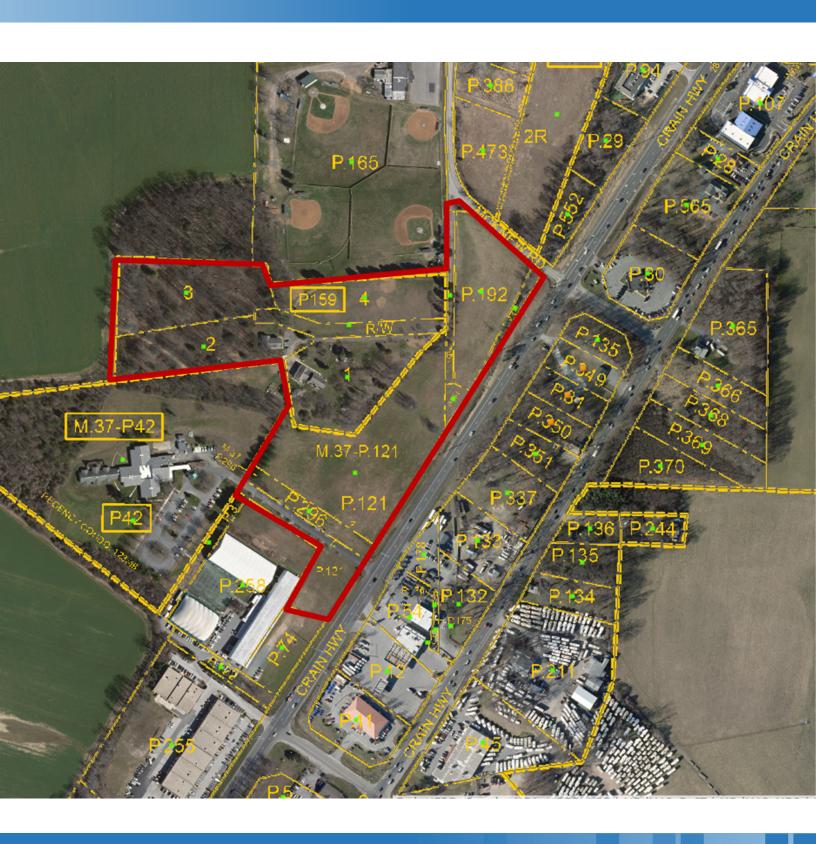

#### **Property Description**

 $\pm 21.7$  acres consisting of  $\pm 10.704$  C3 commercial and  $\pm 11.05$  acres R5 residential zoned land with 2 residential rental properties.

### **Property Highlights**

- Rare large tract sale including 2 rental properties
- C3 Zoned- ±10.7 acres, 1,400 foot frontage. Retail/ office/ service/ pads.
- R5 zoned- ±11 acres; Possible density for ±100 townhouse. Assisted Living, single family, alternate uses.
- Corner location of MD Rt 3 S and McKnew Rd