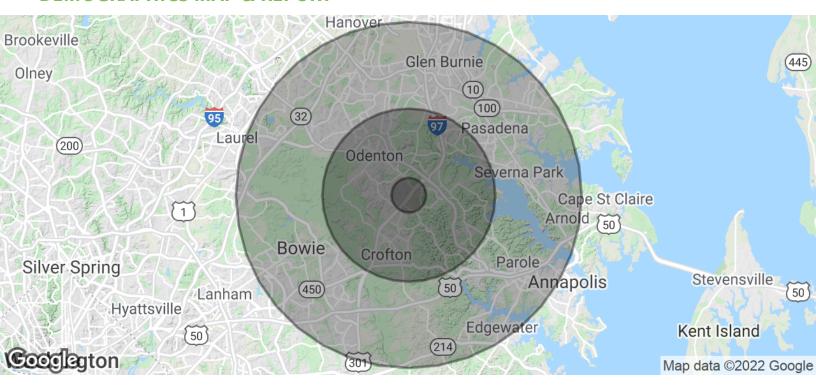

### **DEMOGRAPHICS MAP & REPORT**

| POPULATION           | 1 MILE    | 5 MILES   | 10 MILES  |
|----------------------|-----------|-----------|-----------|
| Total Population     | 2,408     | 100,920   | 437,441   |
| Average Age          | 41.4      | 37.4      | 37.9      |
| Average Age (Male)   | 41.3      | 37.0      | 36.7      |
| Average Age (Female) | 41.6      | 37.8      | 38.9      |
| HOUSEHOLDS & INCOME  | 1 MILE    | 5 MILES   | 10 MILES  |
| Total Households     | 876       | 37,828    | 159,094   |
| # of Persons per HH  | 2.7       | 2.7       | 2.7       |
| Average HH Income    | \$110,627 | \$114,798 | \$104,395 |
| Average House Value  | \$471,417 | \$444,754 | \$440,803 |
| TRAFFIC COUNTS       |           |           |           |

| MD Rt 3 S  | 74,000/day  |
|------------|-------------|
| MID RT 3 S | /4 000/03// |
|            |             |

<sup>\*</sup> Demographic data derived from 2010 US Census

PRESENTED BY:

410.703.6553 bsteffey@reliablecompanies.net