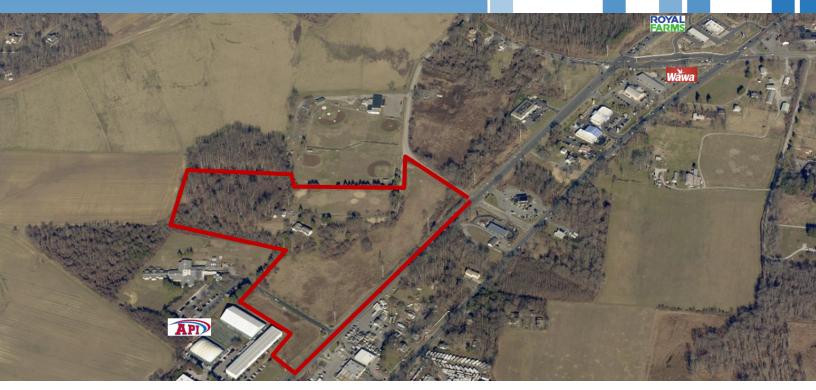

#### **Property Description**

 $\pm 21.7$  acres consisting of  $\pm 10.704$  C3 commercial and  $\pm 11.05$  acres R5 residential zoned land with 2 residential rental properties.

### **Property Highlights**

- Rare large tract sale including 2 rental properties
- C3 Zoned- ±10.7 acres, 1,400 foot frontage. Retail/ office/ service/ pads.
- R5 zoned- ±11 acres; Possible density for ±100 townhouse. Assisted Living, single family, alternate uses.
- Corner location of MD Rt 3 S and McKnew Rd