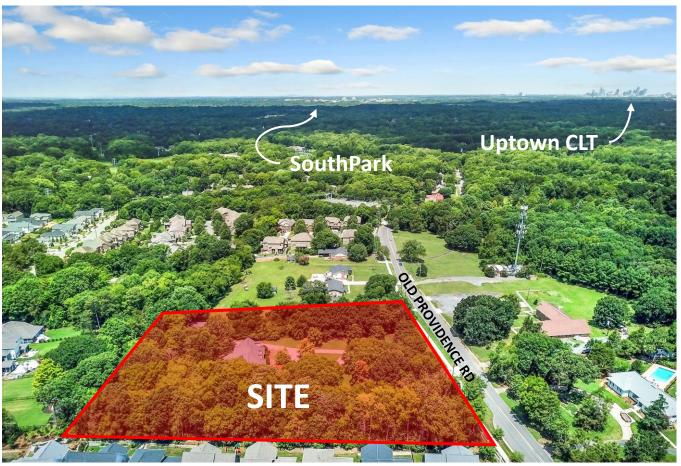

### PRIME DEVELOPMENT LAND FOR SALE | +/- 3.019 Acres

### 7000 OLD PROVIDENCE RD, CHARLOTTE NC

#### **PROPERTY FEATURES**

- +/- 3.019 acres on Old Providence Rd in South CLT
- Zoned R4 (N1-B district under the new UDO)
- Up to 24 dwelling units by right in the N1-B district
- Prime development site for SF detached or attached
- Excellent school district
- 330 feet of frontage on Old Providence Rd
- 1.5 miles to new 115 acre proposed development
  - 100,000 SF grocer, plus retail and office
- 4 miles to the SouthPark
- 9 miles to Uptown CLT
- Parcel ID: 21103234