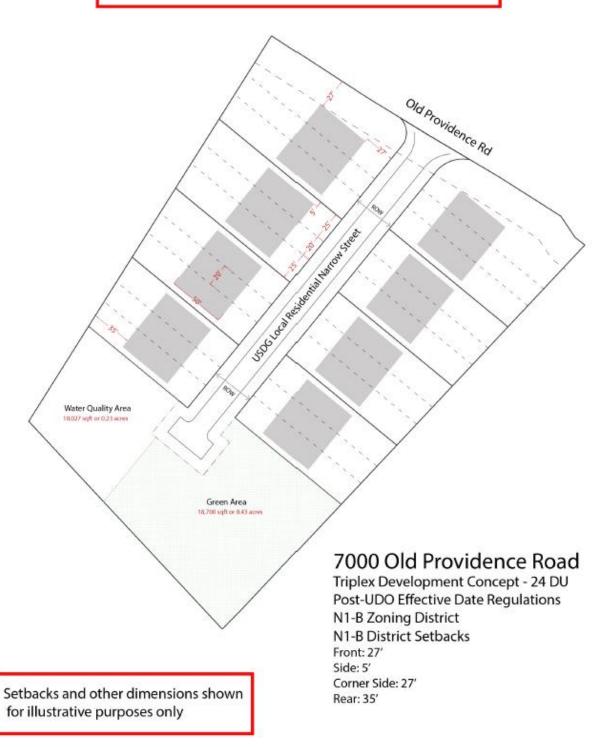

## PRIME DEVELOPMENT LAND FOR SALE | +/-3.019 Acres

#### **CONCEPTUAL SITE PLAN**

This conceptual drawing is for planning and analysis pruposes only.

The concept was developed using public GIS data.

No physical survey was conducted of the site.