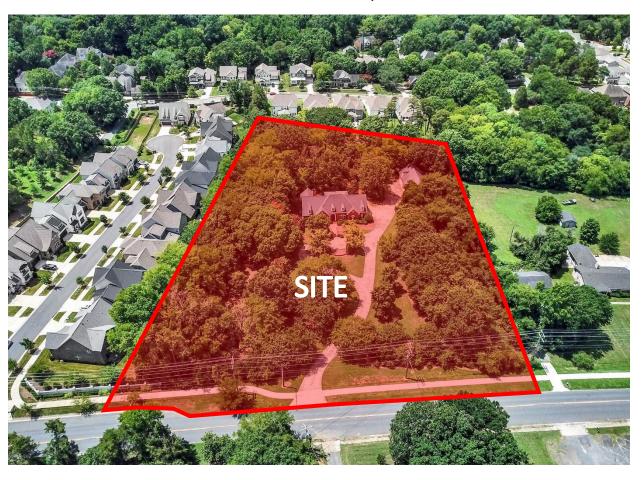

# PRIME DEVELOPMENT LAND FOR SALE | +/-3.019 Acres

#### **PROPERTY FEATURES**

- +/- 3.019 acres on Old Providence Rd in South CLT
- Zoned R4 (N1-B district under the new UDO)
- Up to 24 dwelling units by right in the N1-B district
- Prime development site for SF detached or attached
- Excellent school district
- 330 feet of frontage on Old Providence Rd
- 1.5 miles to new 115 acre proposed development
  - 100,000 SF grocer, plus retail and office
- 4 miles to the SouthPark
- 9 miles to Uptown CLT
- Parcel ID: 21103234