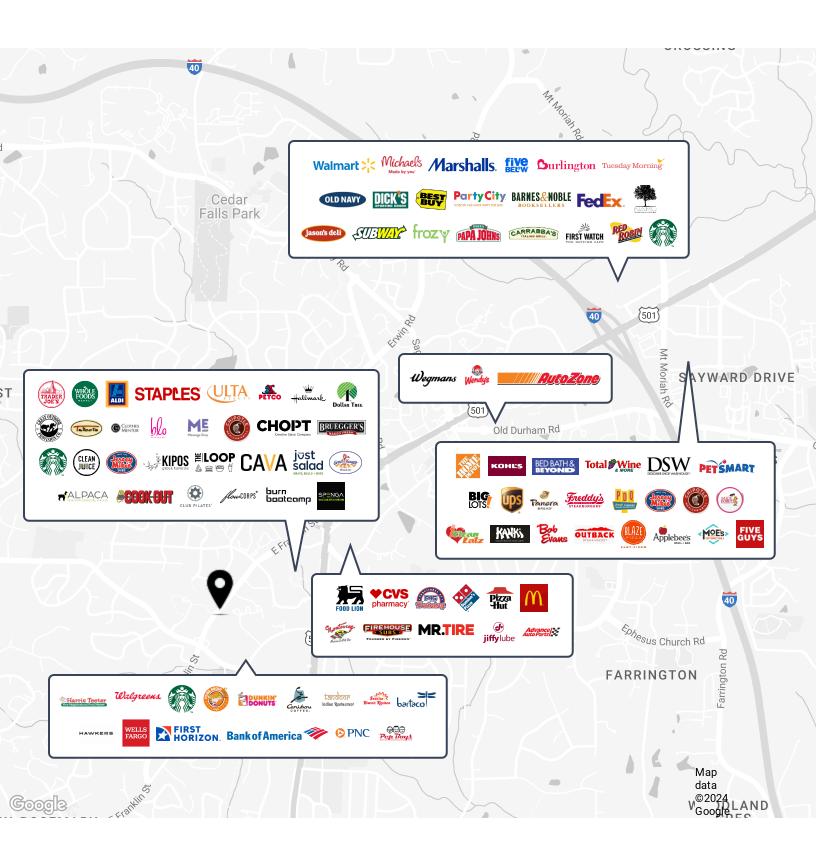

#### **Property Description**

Located in the heart of Chapel Hill off busy E Franklin Street with numerous amenities located at nearby University Place, Village Plaza, The Shops at Eastgate and Rams Plaza.