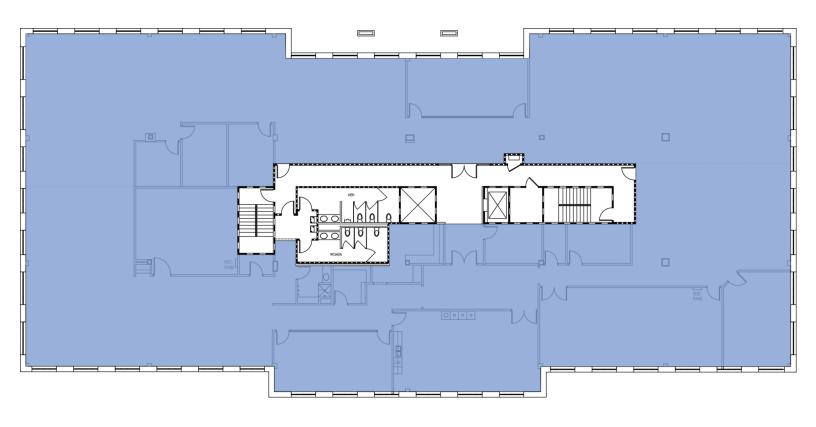

## Legend

Available

## **Available Spaces**

| Suite     | Tenant    | Size      | Туре         | Rate          |
|-----------|-----------|-----------|--------------|---------------|
| Suite 200 | Available | 15,325 SF | Full Service | \$25.50 SF/yr |