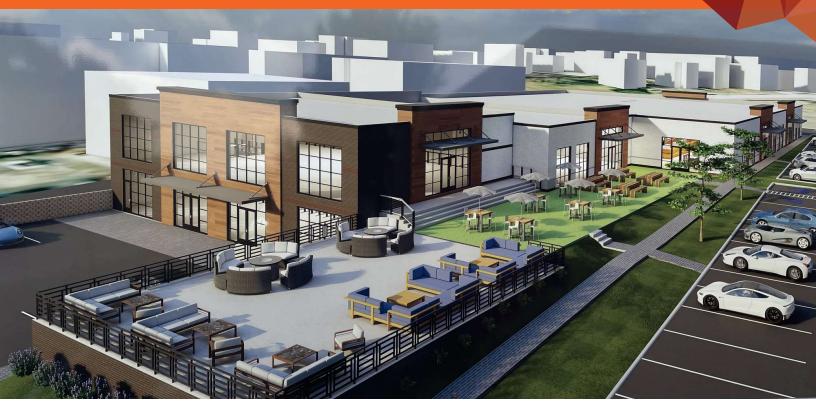

## **100 NORCROSS STREET**

# **FOR LEASE**

ROSWELL, GA 30075

### LOCATION DESCRIPTION

New development located within popular Downtown Roswell's booming restaurant/retail district

### **PROPERTY HIGHLIGHTS**

- Please call for availability
- Seeking unique restaurants and entertainment concepts
- Open patio areas and outdoor seating available
- Downtown Roswell's unique blend of pedestrian friendly areas draws patrons from well beyond the Atlanta MSA
- Ample parking onsite and adjacent to the property
- Average Household Incomes exceed \$176,000 within a 1-mile radius