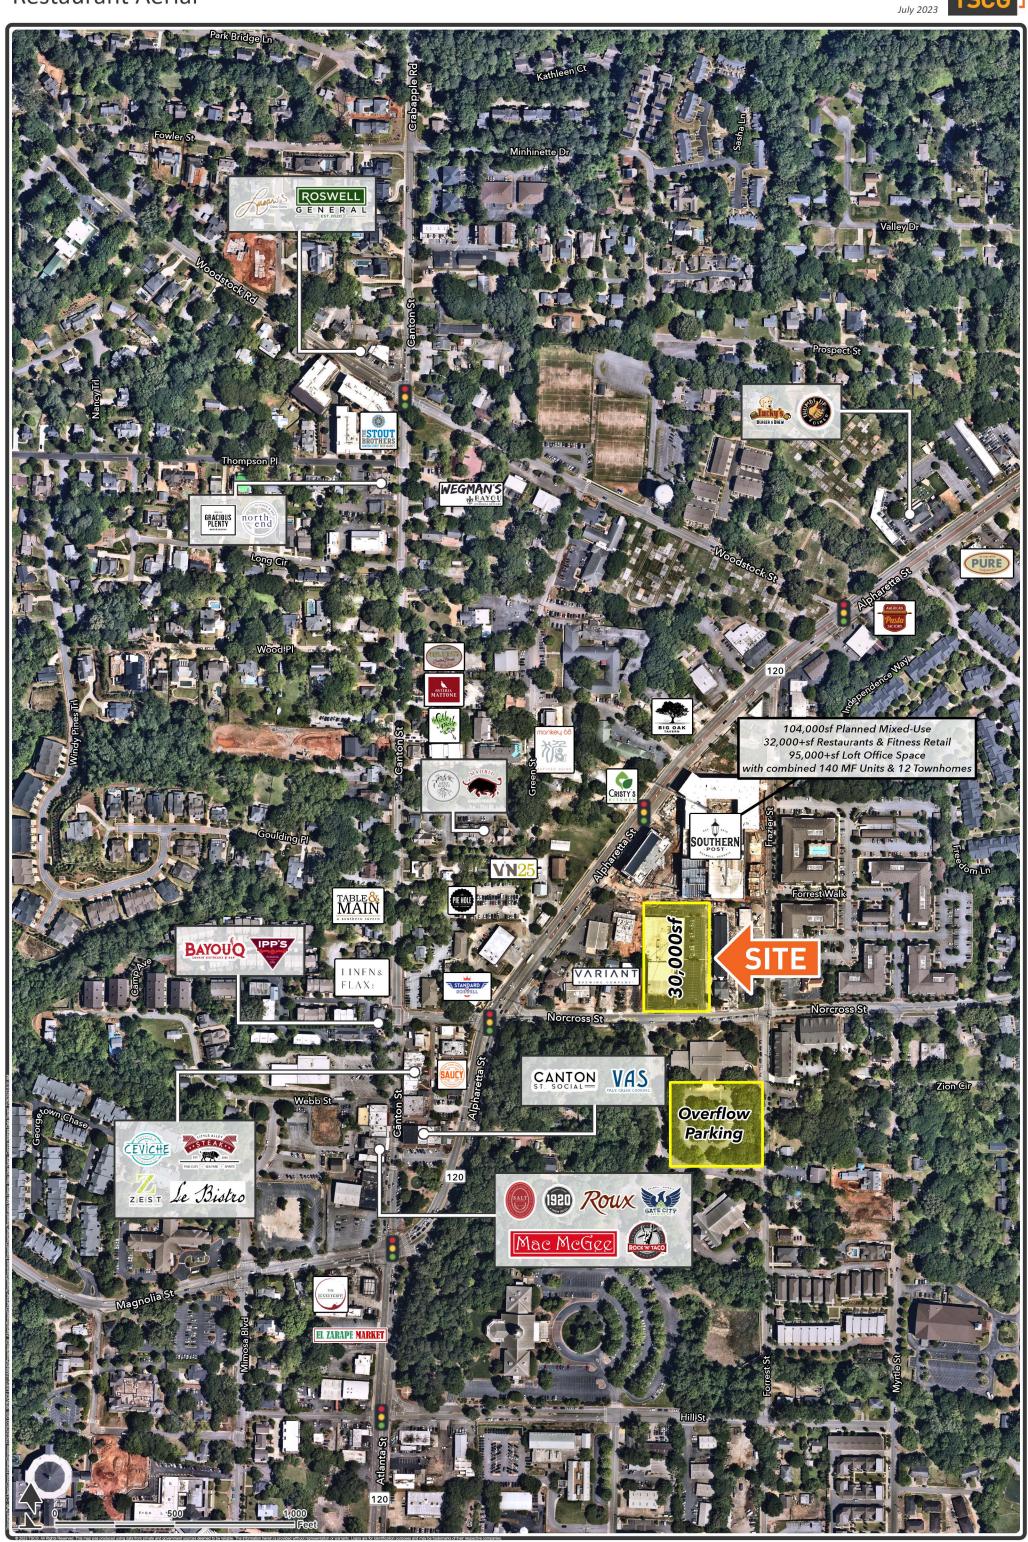

# **Downtown Roswell**

Restaurant Aerial

### LOCATION DESCRIPTION

New development located within popular Downtown Roswell's booming restaurant/retail district

### **PROPERTY HIGHLIGHTS**

- Please call for availability
- Seeking unique restaurants and entertainment concepts
- Open patio areas and outdoor seating available
- Downtown Roswell's unique blend of pedestrian friendly areas draws patrons from well beyond the Atlanta MSA
- Ample parking onsite and adjacent to the property
- Average Household Incomes exceed \$176,000 within a 1-mile radius