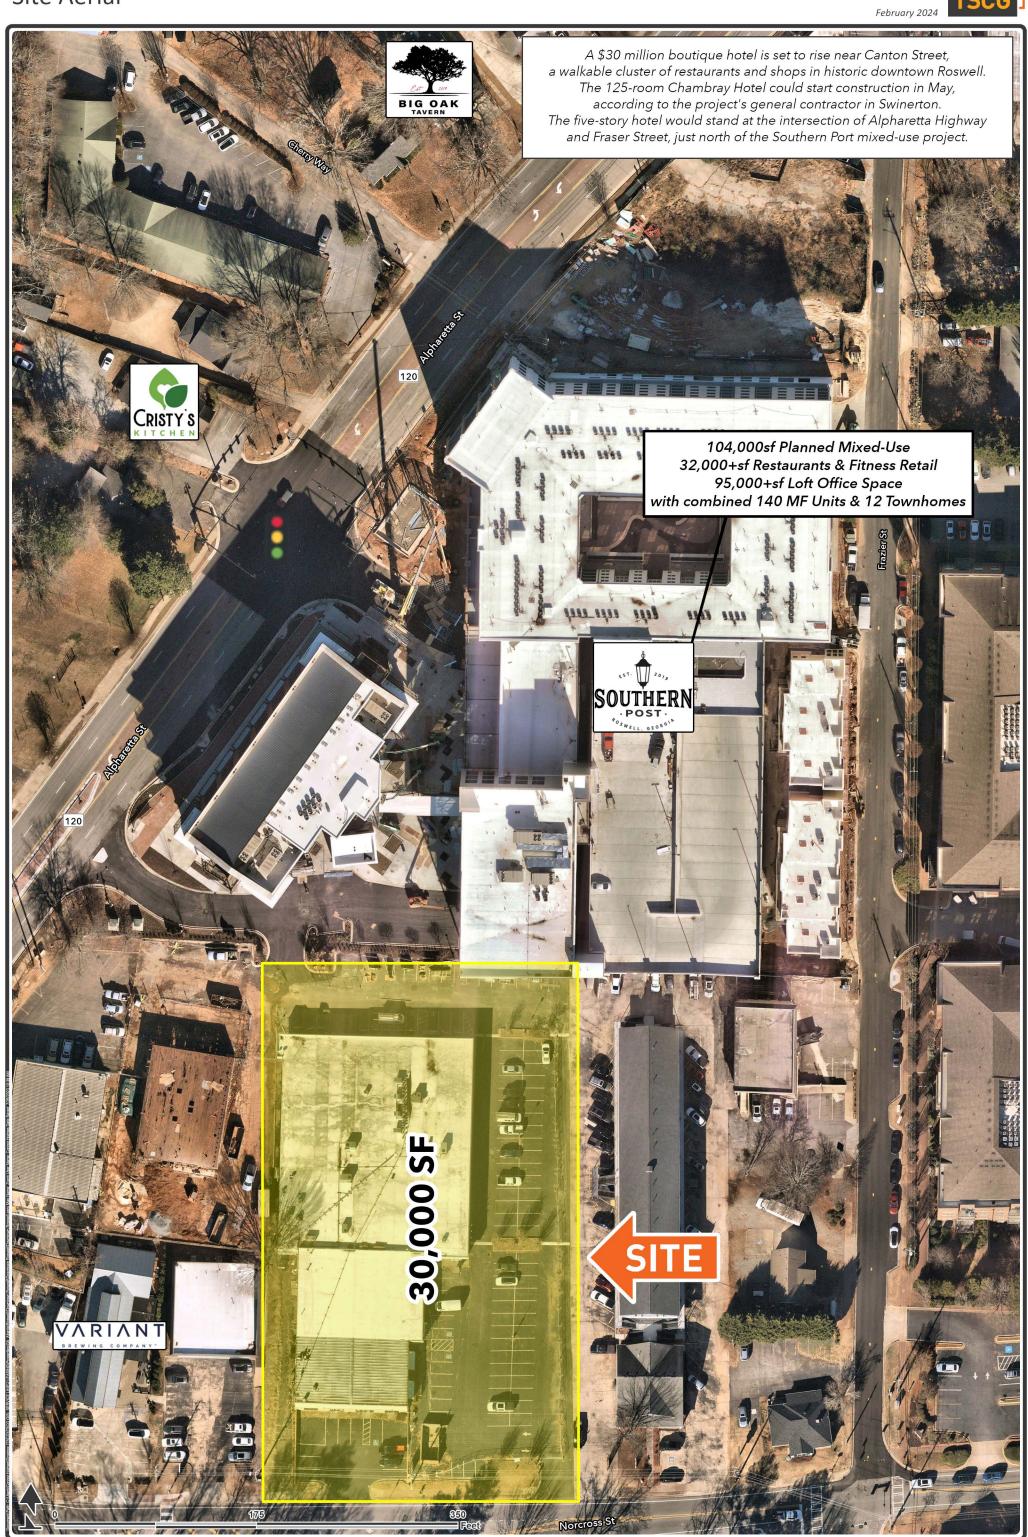

## **100 Norcross Street**

Site Aerial

# **Downtown Roswell**

Restaurant Aerial