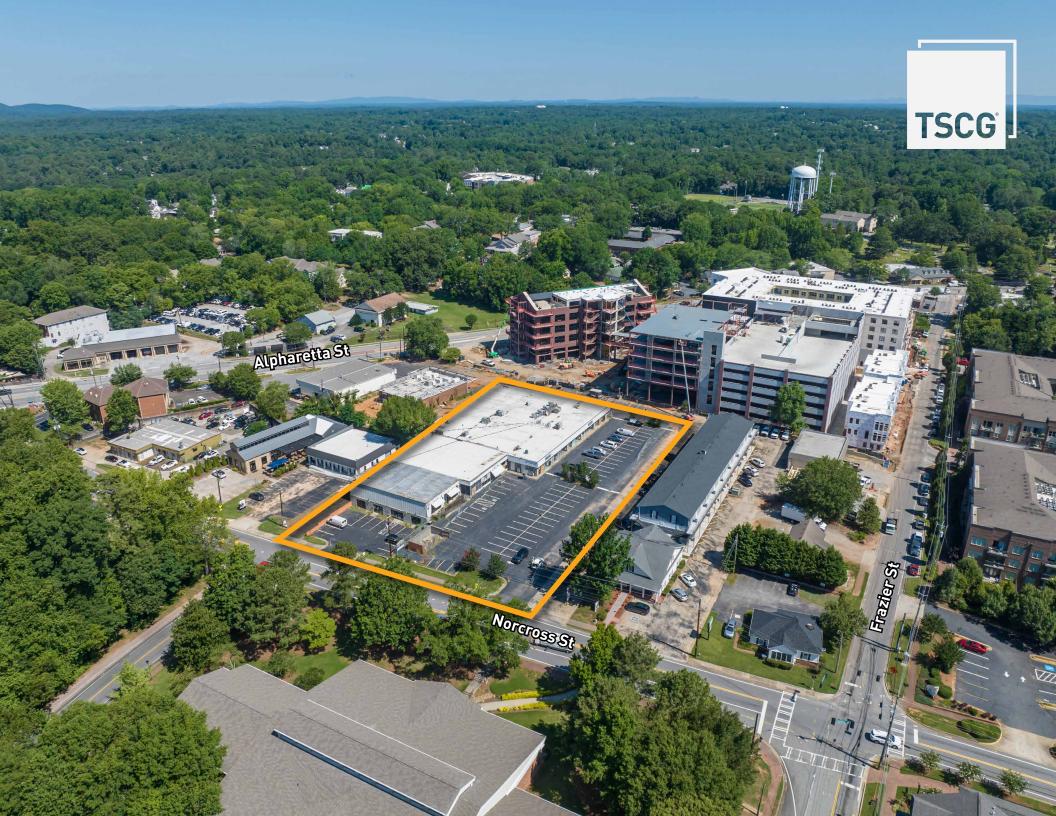

## **100 Norcross Street**

Site Aerial

### LOCATION DESCRIPTION

New development located within popular Downtown Roswell's booming restaurant/retail district

### **PROPERTY HIGHLIGHTS**

- Please call for availability
- Seeking unique restaurants and entertainment concepts
- Open patio areas and outdoor seating available
- Downtown Roswell's unique blend of pedestrian friendly areas draws patrons from well beyond the Atlanta MSA
- Ample parking onsite and adjacent to the property
- Average Household Incomes exceed \$176,000 within a 1-mile radius