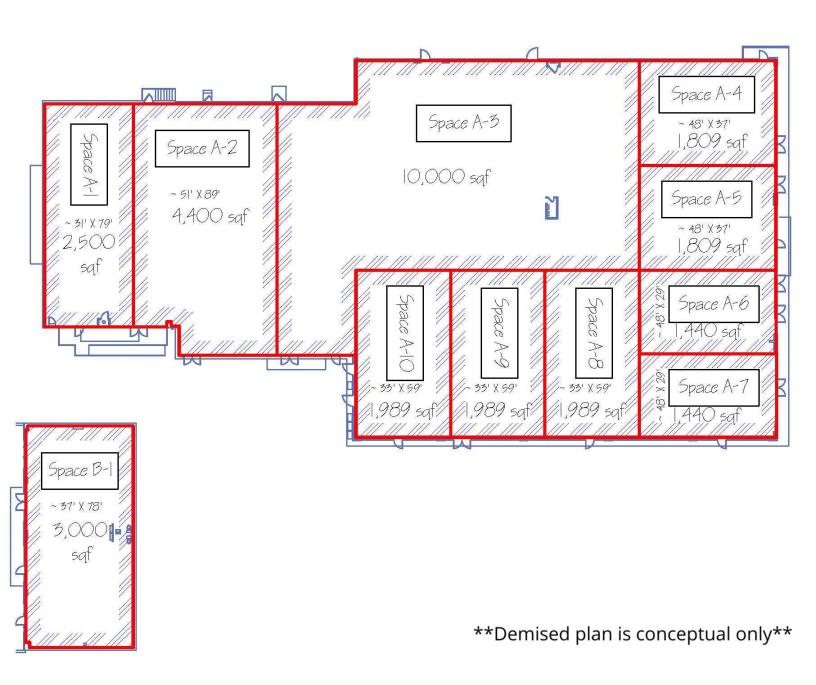

### **PROPERTY HIGHLIGHTS**

- Please call for availability
- Seeking unique restaurants and entertainment concepts
- Open patio areas and outdoor seating available
- Downtown Roswell's unique blend of pedestrian friendly areas draws patrons from well beyond the Atlanta MSA
- Ample parking onsite and adjacent to the property
- Average Household Incomes exceed \$176,000 within a 1-mile radius