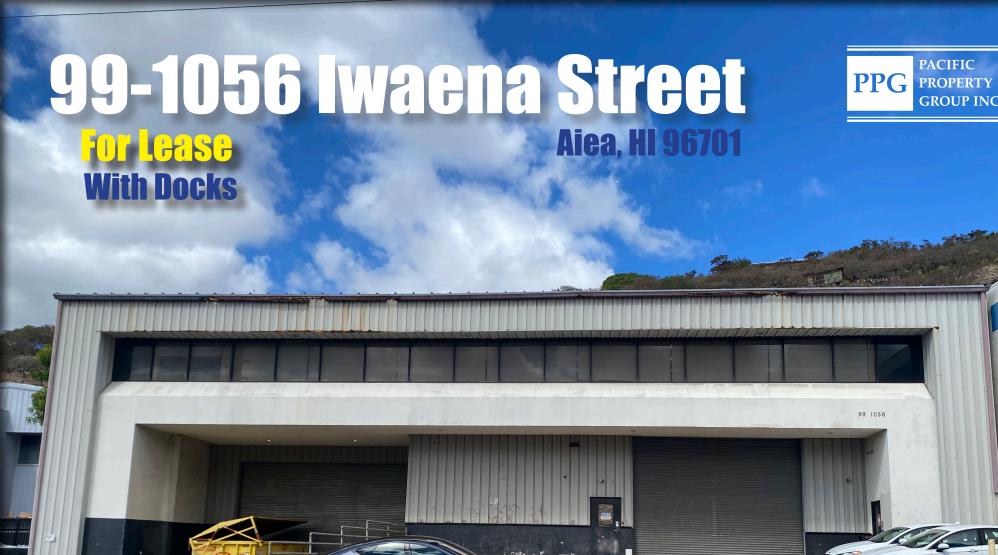

### **Opportunity**

Prime commercial space in the thriving Halawa industrial area, surrounded by businesses in construction, logistics, and distribution. With excellent visibility and easy access to major highways, this property is ideal for a variety of commercial or industrial operations. Its central location provides convenient access to key Oahu business hubs, making it a great opportunity for businesses looking to establish or expand their presence on the island.

# **High Cube Warehouse**

Property Details: Rentable SF: 14,136 SF Base Rent: \$1.75 CAM: \$0.29 Warehouse: 9,910 SF Office: 3,656 SF Ceiling Height: 30ft Zoning: I-2 TMK: 1-9-9-72-25 \*All information approximate

## Location

99-1056 Iwaena Street is located in Aiea, a key industrial and commercial hub on the island of Oahu. Situated just off the H-1 Freeway, this location offers excellent connectivity to Honolulu, Pearl Harbor, and other major areas, making it highly accessible for businesses and employees. Aiea is home to a diverse mix of businesses, from construction and logistics to retail and distribution, providing a dynamic environment for growth. The area benefits from its proximity to public transportation, major roads, and a range of amenities, offering both convenience and accessibility for businesses looking to thrive in a high-traffic, well-established commercial zone.