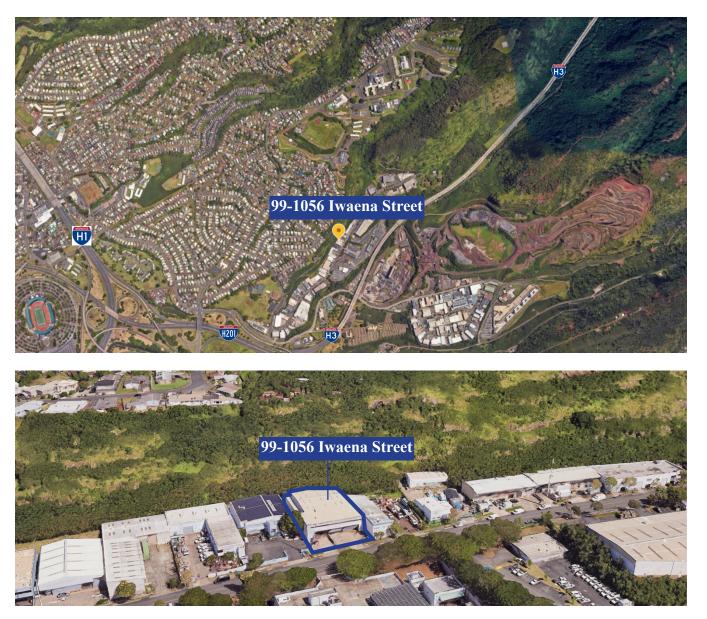

## Location

99-1056 Iwaena Street is located in Aiea, a key industrial and commercial hub on the island of Oahu. Situated just off the H-1 Freeway, this location offers excellent connectivity to Honolulu, Pearl Harbor, and other major areas, making it highly accessible for businesses and employees. Aiea is home to a diverse mix of businesses, from construction and logistics to retail and distribution, providing a dynamic environment for growth. The area benefits from its proximity to public transportation, major roads, and a range of amenities, offering both convenience and accessibility for businesses looking to thrive in a high-traffic, well-established commercial zone.