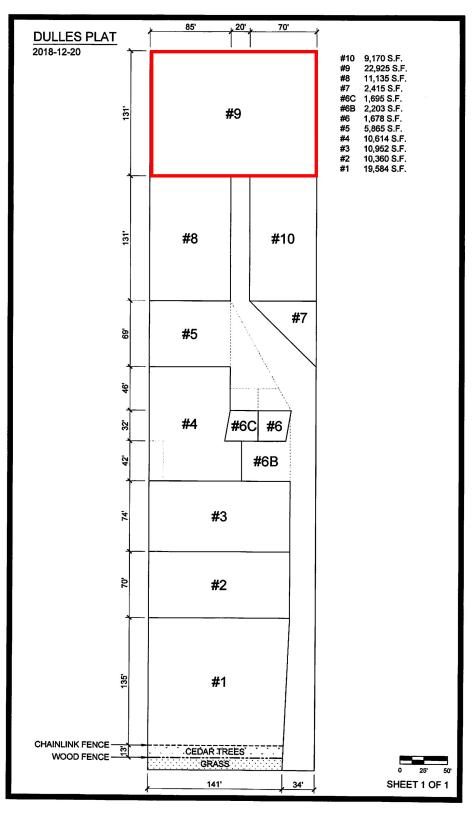

## **FEATURES**

- 22,925 SF OF OUTSIDE STORAGE
- \$3.00 PSF / \$5,731.25 PER MONTH
- ZONED LOUDOUN COUNTY PDGI
- STORAGE LOTS FOR LANDSCAPERS, CONTRACTORS, OUTSIDE STORAGE, AND RELATED EQUIPMENT
  - LOCATED IN STERLING OFF RT 606/ OLD OX RD WITH EASY ACCESS TO RT 28, RT 50, AND DULLES TOLL RD

## 43743 BEAVER MEADOW RD, STERLING, VA 20166 Lot 9 - 22,925 sf

Beaver Meadow Road