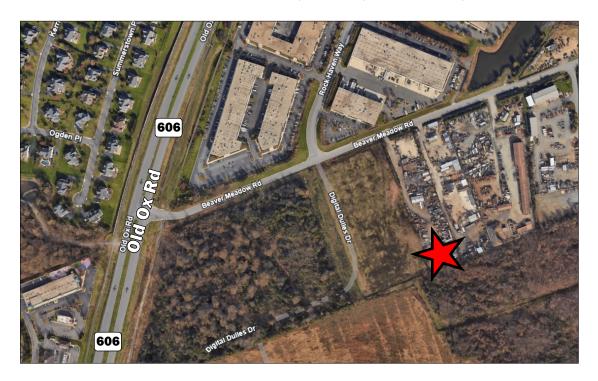

## STORAGE YARD FOR LEASE

43743 BEAVER MEADOW RD, LOT 9, STERLING, VA 20166

## **FEATURES**

- 22,925 SF OF OUTSIDE STORAGE
- \$3.00 PSF / \$5,731.25 PER MONTH
- ZONED LOUDOUN COUNTY PDGI
- STORAGE LOTS FOR LANDSCAPERS, CONTRACTORS, OUTSIDE STORAGE, AND RELATED EQUIPMENT
  - LOCATED IN STERLING OFF RT 606/ OLD OX RD WITH EASY ACCESS TO RT 28, RT 50, AND DULLES TOLL RD

## 43743 BEAVER MEADOW RD, STERLING, VA 20166 Lot 9 - 22,925 sf

Beaver Meadow Road