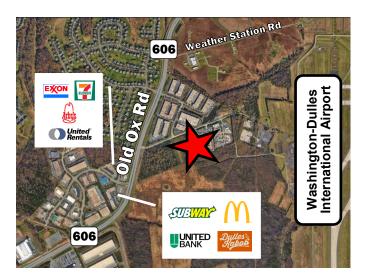

Centrally located in Dulles Trade Center I Midway between Route 28 and Route 50 2 miles from the Greenway 5 miles from Dulles International Airport 20 miles to the Washington Beltway

DAVID AUSTIN

AUSTIN@CGR-INC.COM