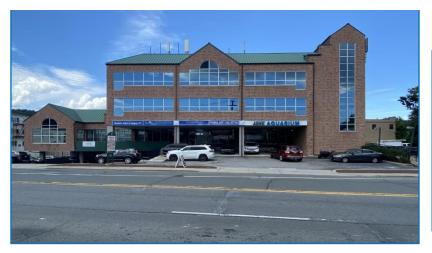

## Highly Convenient and Accessible Location Office Space for Lease

75 North Central Avenue, Elmsford, NY

## **PROPERTY HIGHLIGHTS:**

- Up to 4,200 SF of contiguous office space
- Ground floor: 2,371 SF Highly visible, pristine, ground floor retail/office space.
- Multiple sized office suites available on the 2<sup>nd</sup> and 3<sup>rd</sup> floors:
- 3<sup>rd</sup> floor: 144 4,198 SF (can be one or multiple tenants, including individual office suites)
- 3<sup>rd</sup> floor: 1,414 SF
- 2<sup>nd</sup> floor: 665 SF