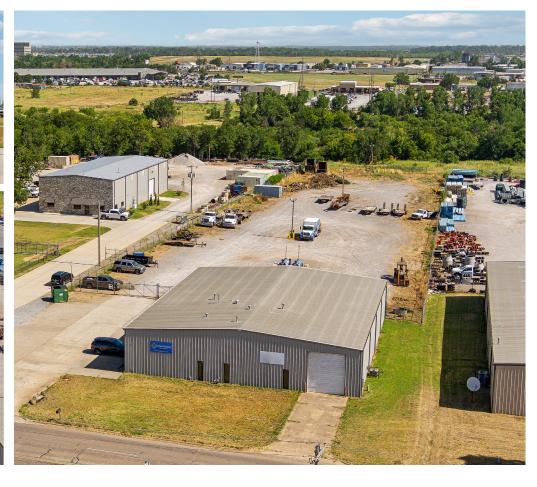

# **Property Details**

- + Building Size: 7,125± SF
- + Lot Size: 3.07± AC
- + Built in 2000
- + I-2 Zoning

- + Fenced Lot
- + (4) Drive-in Doors
- + Building Height: 18'
- + Ample Parking

- + Less than 1 mile south of I-40
- + Easy access to Kilpatrick Turnpike
- + Sale Price: \$1,300,000
- + Lease Rate: \$8.50 PSF NNN