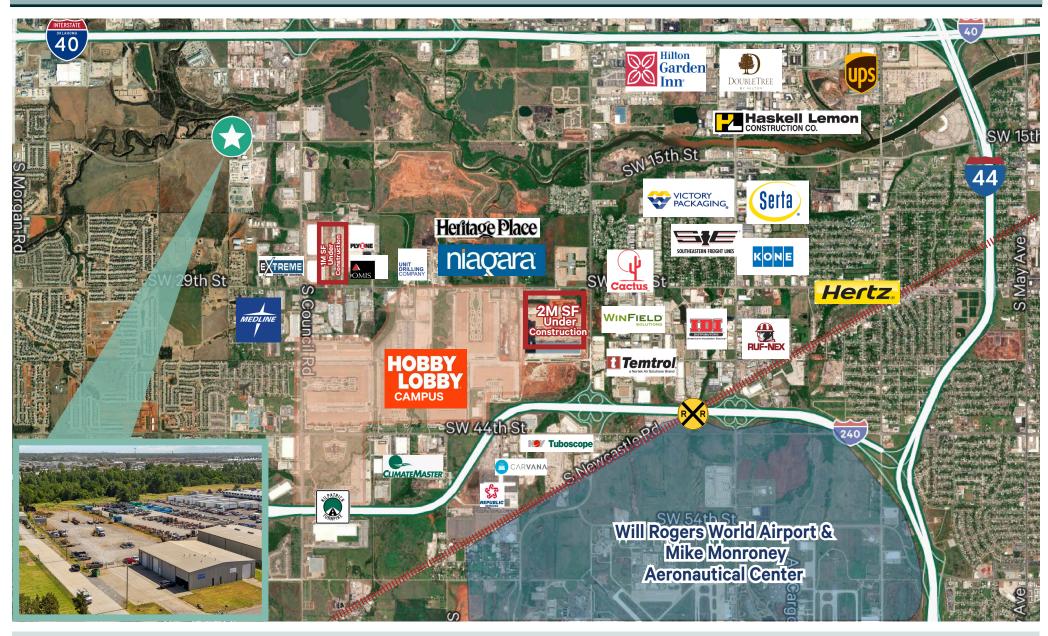

# 8405 SW 15th Street

Oklahoma City, Oklahoma 73128

# **Property Details**

- + Building Size: 7,125± SF
- + Lot Size: 3.07± AC
- + Built in 2000
- + I-2 Zoning

- + Fenced Lot
- + (4) Drive-in Doors
- + Building Height: 18'
- + Ample Parking

- + Less than 1 mile south of I-40
- + Easy access to Kilpatrick Turnpike
- + Sale Price: \$1,300,000
- + Lease Rate: \$8.50 PSF NNN