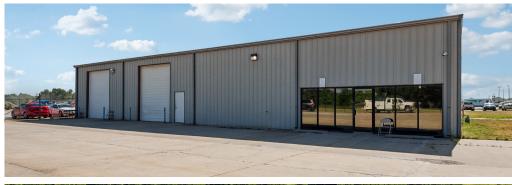

# **Property Details**

- + Building Size: 7,125± SF
- + Lot Size: 3.07± AC
- + Built in 2000
- + I-2 Zoning

- + Fenced Lot
- + (4) Drive-in Doors
- + Building Height: 18'
- + Ample Parking

- + Less than 1 mile south of I-40
- + Easy access to Kilpatrick Turnpike
- + Sale Price: \$1,300,000
- + Lease Rate: \$8.50 PSF NNN