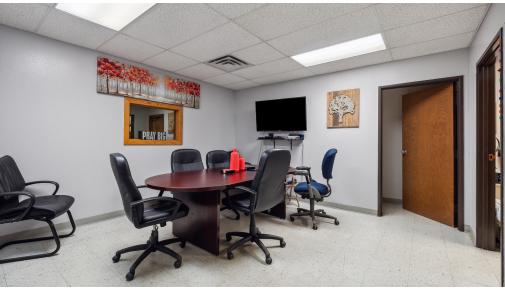

# **Property Details**

- + Building Size: 7,125± SF
- + Lot Size: 3.07± AC
- + Built in 2000
- + I-2 Zoning

- + Fenced Lot
- + (4) Drive-in Doors
- + Building Height: 18'
- + Ample Parking

- + Less than 1 mile south of I-40
- + Easy access to Kilpatrick Turnpike
- + Sale Price: \$1,300,000
- + Lease Rate: \$8.50 PSF NNN