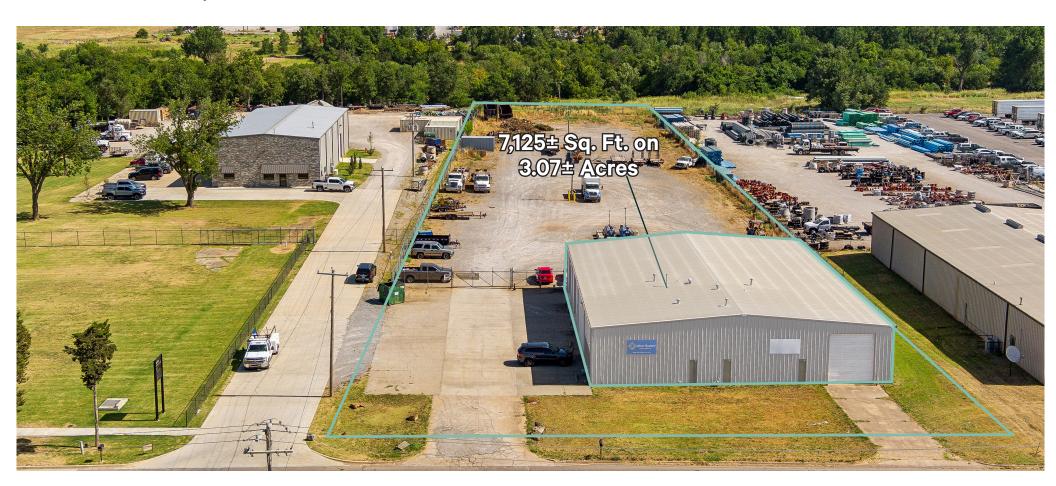

# **Property Details**

- + Building Size: 7,125± SF
- + Lot Size: 3.07± AC
- + Built in 2000
- + I-2 Zoning

- + Fenced Lot
- + (4) Drive-in Doors
- + Building Height: 18'
- + Ample Parking

- + Less than 1 mile south of I-40
- + Easy access to Kilpatrick Turnpike
- + Sale Price: \$1,300,000
- + Lease Rate: \$8.50 PSF NNN