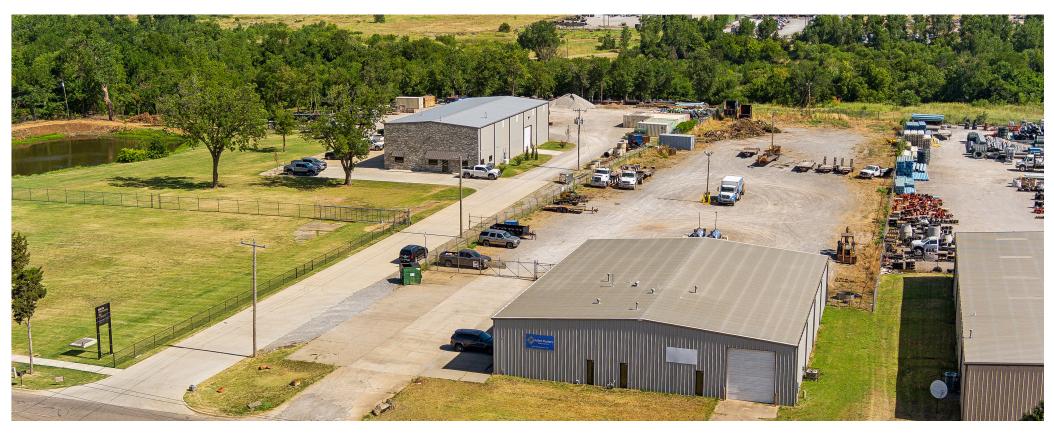

# **Property Details**

- + Building Size: 7,125± SF
- + Lot Size: 3.07± AC
- + Built in 2000
- + I-2 Zoning

- + Fenced Lot
- + (4) Drive-in Doors
- + Building Height: 18'
- + Ample Parking

- + Less than 1 mile south of I-40
- + Easy access to Kilpatrick Turnpike
- + Sale Price: \$1,300,000
- + Lease Rate: \$8.50 PSF NNN