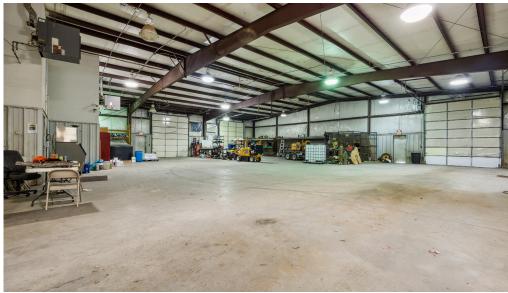

# **Property Details**

- + Building Size: 7,125± SF
- + Lot Size: 3.07± AC
- + Built in 2000
- + I-2 Zoning

- + Fenced Lot
- + (4) Drive-in Doors
- + Building Height: 18'
- + Ample Parking

- + Less than 1 mile south of I-40
- + Easy access to Kilpatrick Turnpike
- + Sale Price: \$1,300,000
- + Lease Rate: \$8.50 PSF NNN