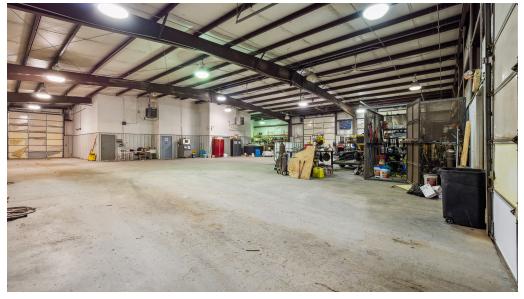

# **Property Details**

- + Building Size: 7,125± SF
- + Lot Size: 3.07± AC
- + Built in 2000
- + I-2 Zoning

- + Fenced Lot
- + (4) Drive-in Doors
- + Building Height: 18'
- + Ample Parking

- + Less than 1 mile south of I-40
- + Easy access to Kilpatrick Turnpike
- + Sale Price: \$1,300,000
- + Lease Rate: \$8.50 PSF NNN