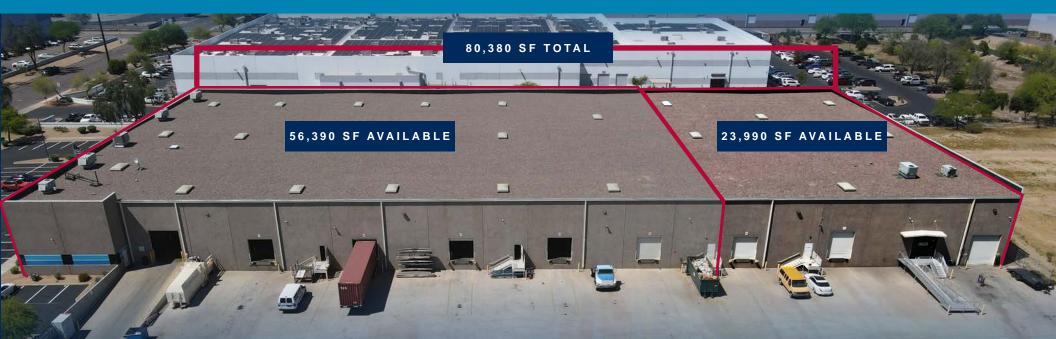

FOR LEASE | 80,380 SF BUILDING ON 8.16 ACRES OF LAND (DIVISIBLE)

LIGHT DISTRIBUTION

PHOENIX | ARIZONA 85043

FOR MORE INFORMATION, CONTACT:

TREVOR MCKENDRY EXECUTIVE VICE PRESIDENT P: 602.575.2332 | M: 602.686.2236 TMCKENDRY@DAUMCRE.COM CHRIS ROGERS
EXECUTIVE VICE PRESIDENT
P: 602.575.2309 | M: 602.513.0555
CROGERS@DAUMCRE.COM

#### PROPERTY FEATURES

±80,380 SF Available (Divisible)

8,000 SF Office (Concrete Mezz 2nd foor; addtl. storage)

7
Dock High Doors
w/ Pit Levelers

Grade Level Doors

24' Clear Height

185' Truck Court

Fenced / Screened Yard Additional land available within yard (pad ready/designed)