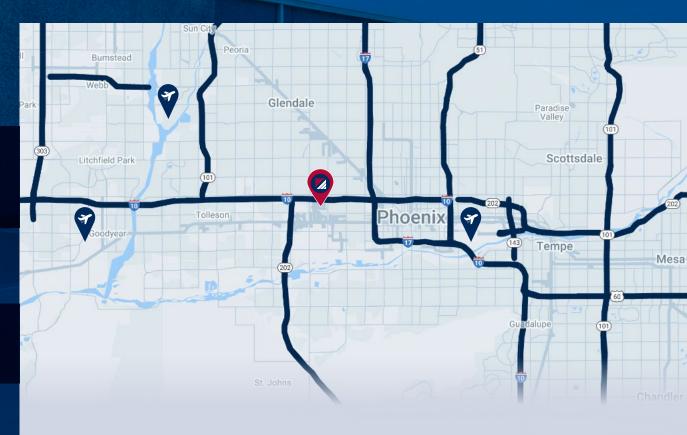

#### **CLOSE PROXIMITY**

To Phoenix Sky Habor International Airport, Arizona State University and Abundant Amenities

#### LOCATION

Less than 0.5 Mile to I-10 Full Diamond Interchanges at both 43rd & 51st Avenue

### POINTS OF INTEREST

Downtown Phoenix 12 min | 5.6 mi

#### **AIRPORT**

Phoenix Sky Harbor International Airport 22 min | 13.8 mi

Glendale Municipal Airport 22 min | 13 mi

Phoenix Goodyear Airport 23 min | 15 mi

#### **FREEWAYS**

Interstate 10 4 min | 1.3 mi

AZ-202 Loop 101

Interstate 17 8 min | 3.9 mi

6 min | 2.7 mi 11 min | 8.4 mi

**US Route 60** 

6 min | 3.6 mi

PHOENIX | ARIZONA 85043