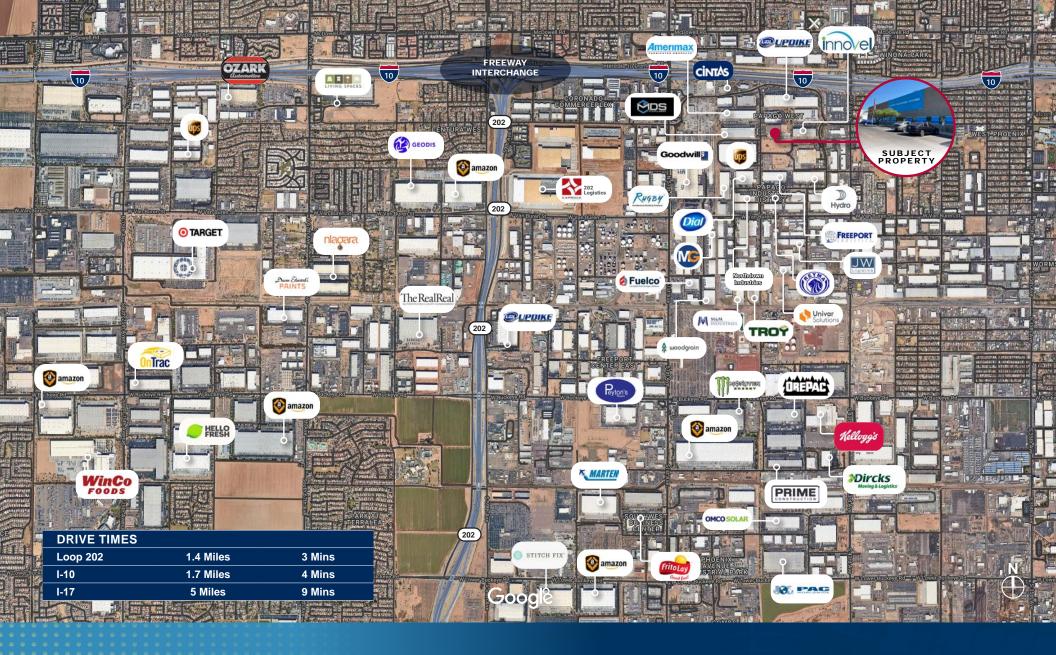

#### **CLOSE PROXIMITY**

To Phoenix Sky Habor International Airport, Arizona State University and Abundant Amenities

#### LOCATION

Less than 0.5 Mile to I-10 Full Diamond Interchanges at both 43rd & 51st Avenue

### POINTS OF INTEREST

Downtown Phoenix 12 min | 5.6 mi

#### **AIRPORT**

Phoenix Sky Harbor International Airport 22 min | 13.8 mi

Glendale Municipal Airport 22 min | 13 mi

Phoenix Goodyear Airport 23 min | 15 mi

#### **FREEWAYS**

Interstate 10 4 min | 1.3 mi

AZ-202 Loop 101

Interstate 17 8 min | 3.9 mi

6 min | 2.7 mi 11 min | 8.4 mi

**US Route 60** 

6 min | 3.6 mi

PHOENIX | ARIZONA 85043