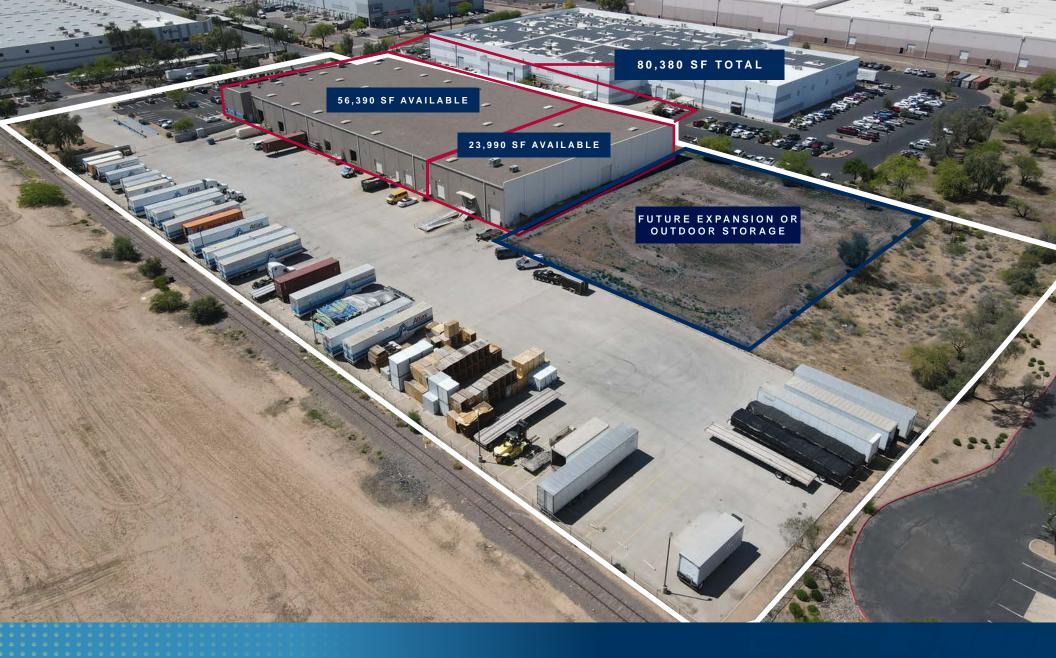

#### PROPERTY FEATURES

±80,380 SF Available (Divisible)

8,000 SF Office (Concrete Mezz 2nd foor; addtl. storage)

7
Dock High Doors
w/ Pit Levelers

Grade Level Doors

24' Clear Height

185' Truck Court

Fenced / Screened Yard Additional land available within yard (pad ready/designed)

Scale

New landscape, New striping New paint & New roof