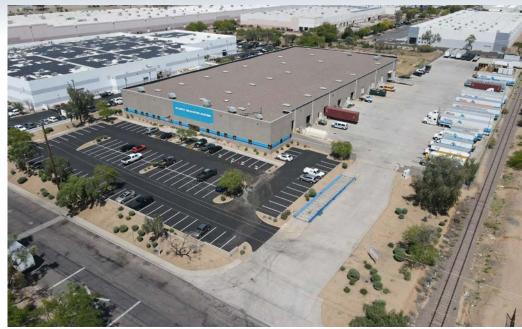

#### PROPERTY FEATURES

±80,380 SF Available (Divisible)

8,000 SF Office (Concrete Mezz 2nd foor; addtl. storage)

7
Dock High Doors
w/ Pit Levelers

Grade Level Doors

24' Clear Height

185' Truck Court

Fenced / Screened Yard Additional land available within yard (pad ready/designed)

Scale

New landscape, New striping New paint & New roof