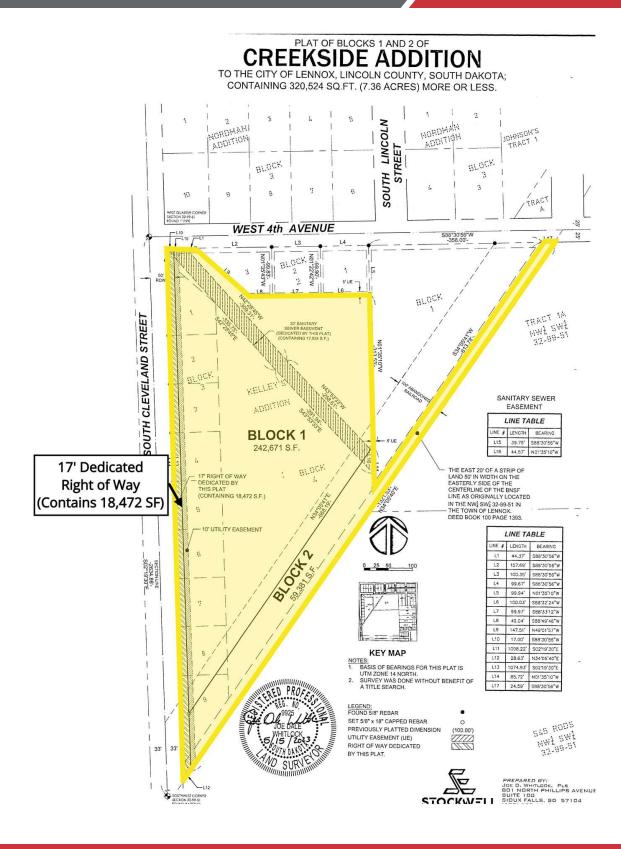

#### PROPERTY HIGHLIGHTS

- · Site recently graded and ready for development!
- · Residential development opportunity
- Single family, duplex, or 4-8 plex multi-family
- Platted
- · Zoning: Municipality

# AERIAL

LENNOX DEVELOPMENT LAND Lennox, SD 57039