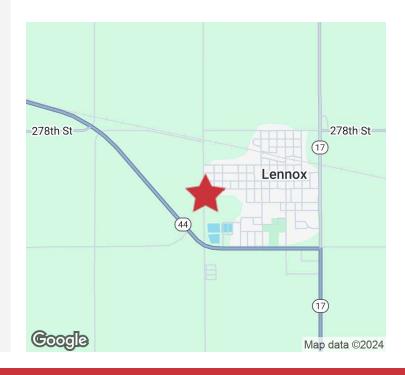

#### LOCATION DESCRIPTION

Located in western Lennox, SD

Area neighbors include Lenkota Country Club, Long Creek Park, Lennox School District, Lennox Pool, Lennox Baseball Field, Sioux Steel, Wilson Trailer

Lennox Population: 2,617 # of Households: 1,098

Median Household Income: \$59,516

Residential Development Land