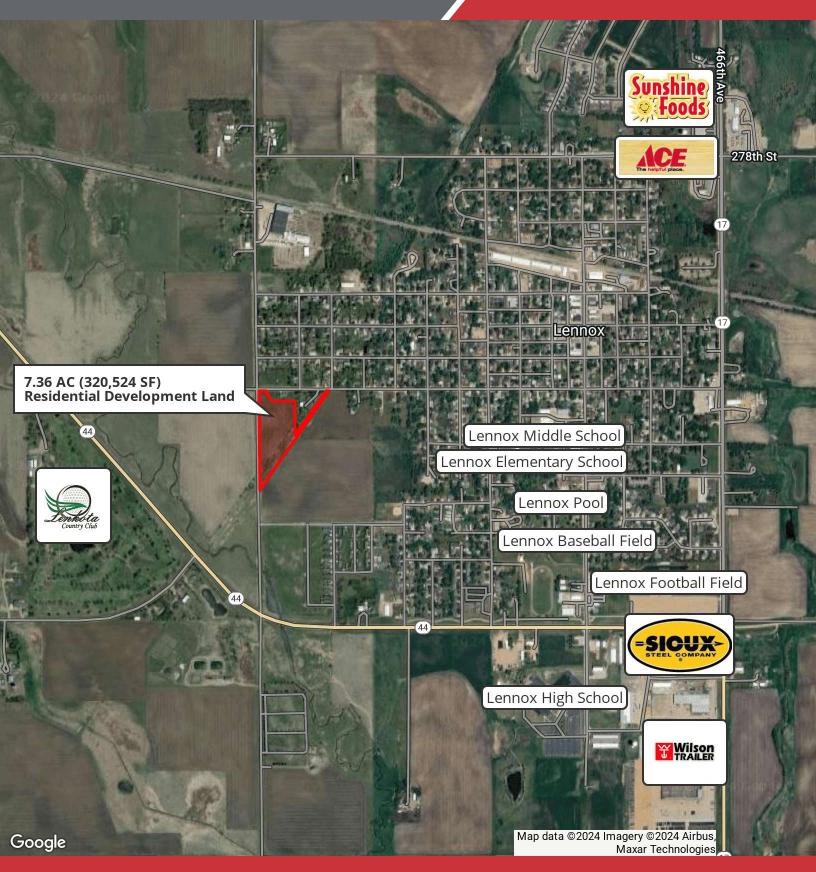

#### LOCATION DESCRIPTION

Located in western Lennox, SD

Area neighbors include Lenkota Country Club, Long Creek Park, Lennox School District, Lennox Pool, Lennox Baseball Field, Sioux Steel, Wilson Trailer

Lennox Population: 2,617 # of Households: 1,098

Median Household Income: \$59,516

Residential Development Land