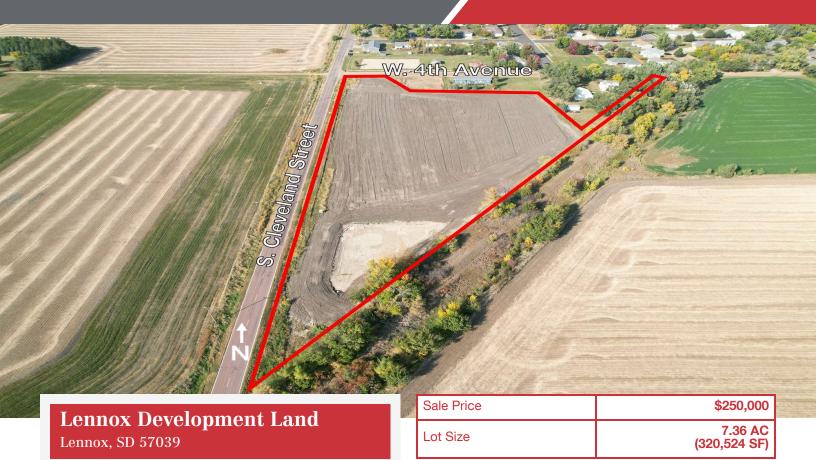

#### **FOR SALE**

Lennox Development Land

#### PROPERTY HIGHLIGHTS

- · Site recently graded and ready for development!
- · Residential development opportunity
- Single family, duplex, or 4-8 plex multi-family
- Platted
- · Zoning: Municipality

# FOR SALE

Residential Development Land

Looking South