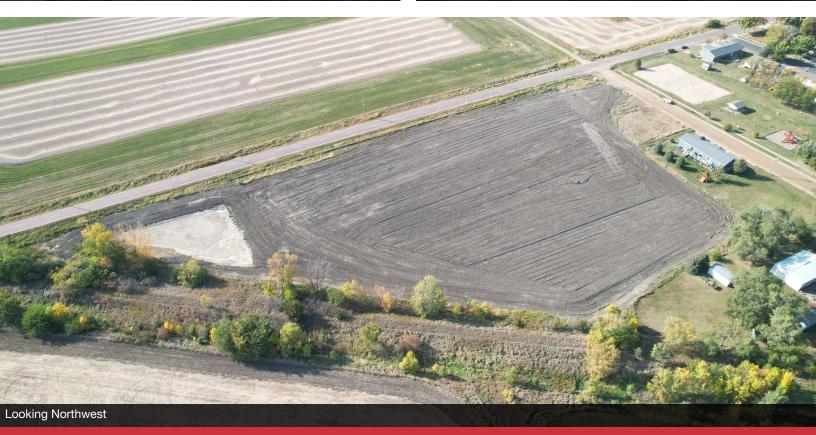

#### **FOR SALE**

Lennox Development Land



#### PROPERTY HIGHLIGHTS

- · Site recently graded and ready for development!
- · Residential development opportunity
- Single family, duplex, or 4-8 plex multi-family
- Platted
- · Zoning: Municipality

#### LOCATION DESCRIPTION

Located in western Lennox, SD

Area neighbors include Lenkota Country Club, Long Creek Park, Lennox School District, Lennox Pool, Lennox Baseball Field, Sioux Steel, Wilson Trailer

Lennox Population: 2,617 # of Households: 1,098

Median Household Income: \$59,516





Residential Development Land





# **PHOTOS**

LENNOX DEVELOPMENT LAND

# FOR SALE

Residential Development Land







Looking South





# AERIAL

LENNOX DEVELOPMENT LAND Lennox, SD 57039

#### FOR SALE

Residential Development Land





2500 W. 49th St. Suite 100 Sioux Falls, SD 57105 605.357.7100 naisiouxfalls.com