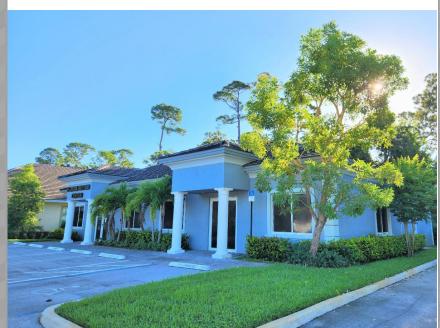

# FOR LEASE Stand Alone Building With Outdoor Play Area Office / Medical / Day Care Space

Stand-Alone Building For Lease 166 Professional Way, Wellington FL

Located in Western

Wellington just off Southern Blvd. The property is a 3,600 sq ft Stand Alone Building with Outdoor Play Area! This stand alone building offers Building Signage opportunities, Monument Signage, Impact Glass & beautifully built out space. The building was recently constructed in 2018. Formerly an Autism Center, the space is office intensive with reception, kitchen, multiple restrooms and the easily accessible fenced play area. Medical Use is approved. The building has a multitude of parking with greater than a

## PLANS & PICTURES