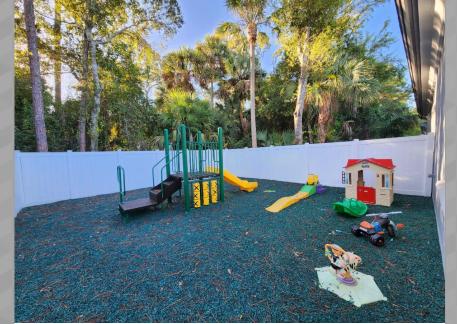

# FOR LEASE Stand Alone Building With Outdoor Play Area Office / Medical / Day Care Space

Stand-Alone Building For Lease 166 Professional Way, Wellington FL

Located in Western

Wellington just off Southern Blvd. The property is a 3,600 sq ft Stand Alone Building with Outdoor Play Area! This stand alone building offers Building Signage opportunities, Monument Signage, Impact Glass & beautifully built out space. The building was recently constructed in 2018. Formerly an Autism Center, the space is office intensive with reception, kitchen, multiple restrooms and the easily accessible fenced play area. Medical Use is approved. The building has a multitude of parking with greater than a

## PLANS & PICTURES