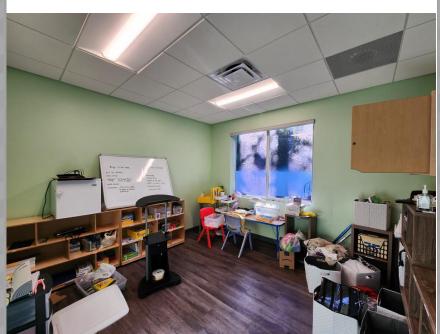

# FOR LEASE Stand Alone Building With Outdoor Play Area Office / Medical / Day Care Space

Stand-Alone Building For Lease 166 Professional Way, Wellington FL

Located in Western

Wellington just off Southern Blvd. The property is a 3,600 sq ft Stand Alone Building with Outdoor Play Area! This stand alone building offers Building Signage opportunities, Monument Signage, Impact Glass & beautifully built out space. The building was recently constructed in 2018. Formerly an Autism Center, the space is office intensive with reception, kitchen, multiple restrooms and the easily accessible fenced play area. Medical Use is approved. The building has a multitude of parking with greater than a

## PLANS & PICTURES