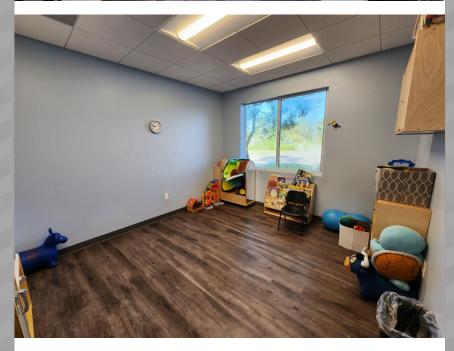

# FOR LEASE Stand Alone Building With Outdoor Play Area Office / Medical / Day Care Space

Stand-Alone Building For Lease 166 Professional Way, Wellington FL

Located in Western

Wellington just off Southern Blvd. The property is a 3,600 sq ft Stand Alone Building with Outdoor Play Area! This stand alone building offers Building Signage opportunities, Monument Signage, Impact Glass & beautifully built out space. The building was recently constructed in 2018. Formerly an Autism Center, the space is office intensive with reception, kitchen, multiple restrooms and the easily accessible fenced play area. Medical Use is approved. The building has a multitude of parking with greater than a

## PLANS & PICTURES