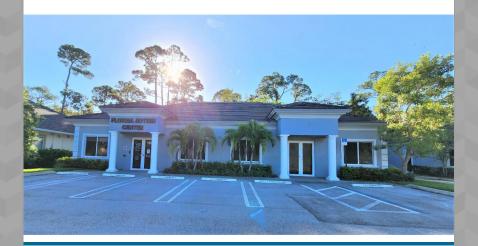

# FOR LEASE Stand Alone Building With Outdoor Play Area Office / Medical / Day Care Space

Stand-Alone Building For Lease 166 Professional Way, Wellington FL

Located in Western

Wellington just off Southern Blvd. The property is a 3,600 sq ft Stand Alone Building with Outdoor Play Area! This stand alone building offers Building Signage opportunities, Monument Signage, Impact Glass & beautifully built out space. The building was recently constructed in 2018. Formerly an Autism Center, the space is office intensive with reception, kitchen, multiple restrooms and the easily accessible fenced play area. Medical Use is approved. The building has a multitude of parking with greater than a

5/1,000 parking ratio.

- Immediate Availability
- 2018 Construction
- Impact Glass
- ZONING- PUD -Planned Unit Development
- Local Ownership