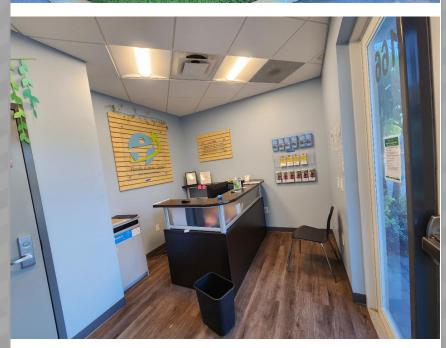

# FOR LEASE Stand Alone Building With Outdoor Play Area Office / Medical / Day Care Space

Stand-Alone Building For Lease 166 Professional Way, Wellington FL

Located in Western

Wellington just off Southern Blvd. The property is a 3,600 sq ft Stand Alone Building with Outdoor Play Area! This stand alone building offers Building Signage opportunities, Monument Signage, Impact Glass & beautifully built out space. The building was recently constructed in 2018. Formerly an Autism Center, the space is office intensive with reception, kitchen, multiple restrooms and the easily accessible fenced play area. Medical Use is approved. The building has a multitude of parking with greater than a

## PLANS & PICTURES