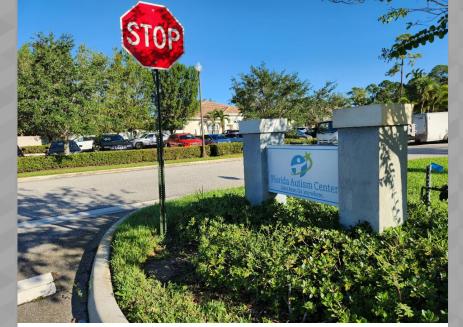

## 166 Professional Way Wellington, Florida

# FOR LEASE Stand Alone Building With Outdoor Play Area Office / Medical / Day Care Space

Stand-Alone Building For Lease 166 Professional Way, Wellington FL

Located in Western

Wellington just off Southern Blvd. The property is a 3,600 sq ft Stand Alone Building with Outdoor Play Area! This stand alone building offers Building Signage opportunities, Monument Signage, Impact Glass & beautifully built out space. The building was recently constructed in 2018. Formerly an Autism Center, the space is office intensive with reception, kitchen, multiple restrooms and the easily accessible fenced play area. Medical Use is approved. The building has a multitude of parking with greater than a

## PLANS & PICTURES