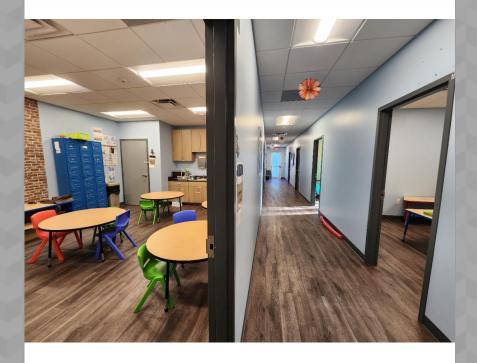

# FOR LEASE Stand Alone Building With Outdoor Play Area Office / Medical / Day Care Space

Stand-Alone Building For Lease 166 Professional Way, Wellington FL

Located in Western

Wellington just off Southern Blvd. The property is a 3,600 sq ft Stand Alone Building with Outdoor Play Area! This stand alone building offers Building Signage opportunities, Monument Signage, Impact Glass & beautifully built out space. The building was recently constructed in 2018. Formerly an Autism Center, the space is office intensive with reception, kitchen, multiple restrooms and the easily accessible fenced play area. Medical Use is approved. The building has a multitude of parking with greater than a

## PLANS & PICTURES