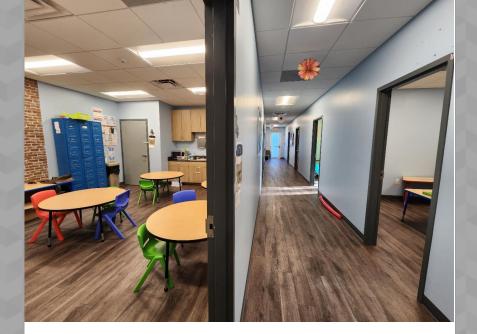

# FOR LEASE Stand Alone Building With Outdoor Play Area Office / Medical / Day Care Space

Stand-Alone Building For Lease 166 Professional Way, Wellington FL

Located in Western

Wellington just off Southern Blvd. The property is a 3,600 sq ft Stand Alone Building with Outdoor Play Area! This stand alone building offers Building Signage opportunities, Monument Signage, Impact Glass & beautifully built out space. The building was recently constructed in 2018. Formerly an Autism Center, the space is office intensive with reception, kitchen, multiple restrooms and the easily accessible fenced play area. Medical Use is approved. The building has a multitude of parking with greater than a

## PLANS & PICTURES