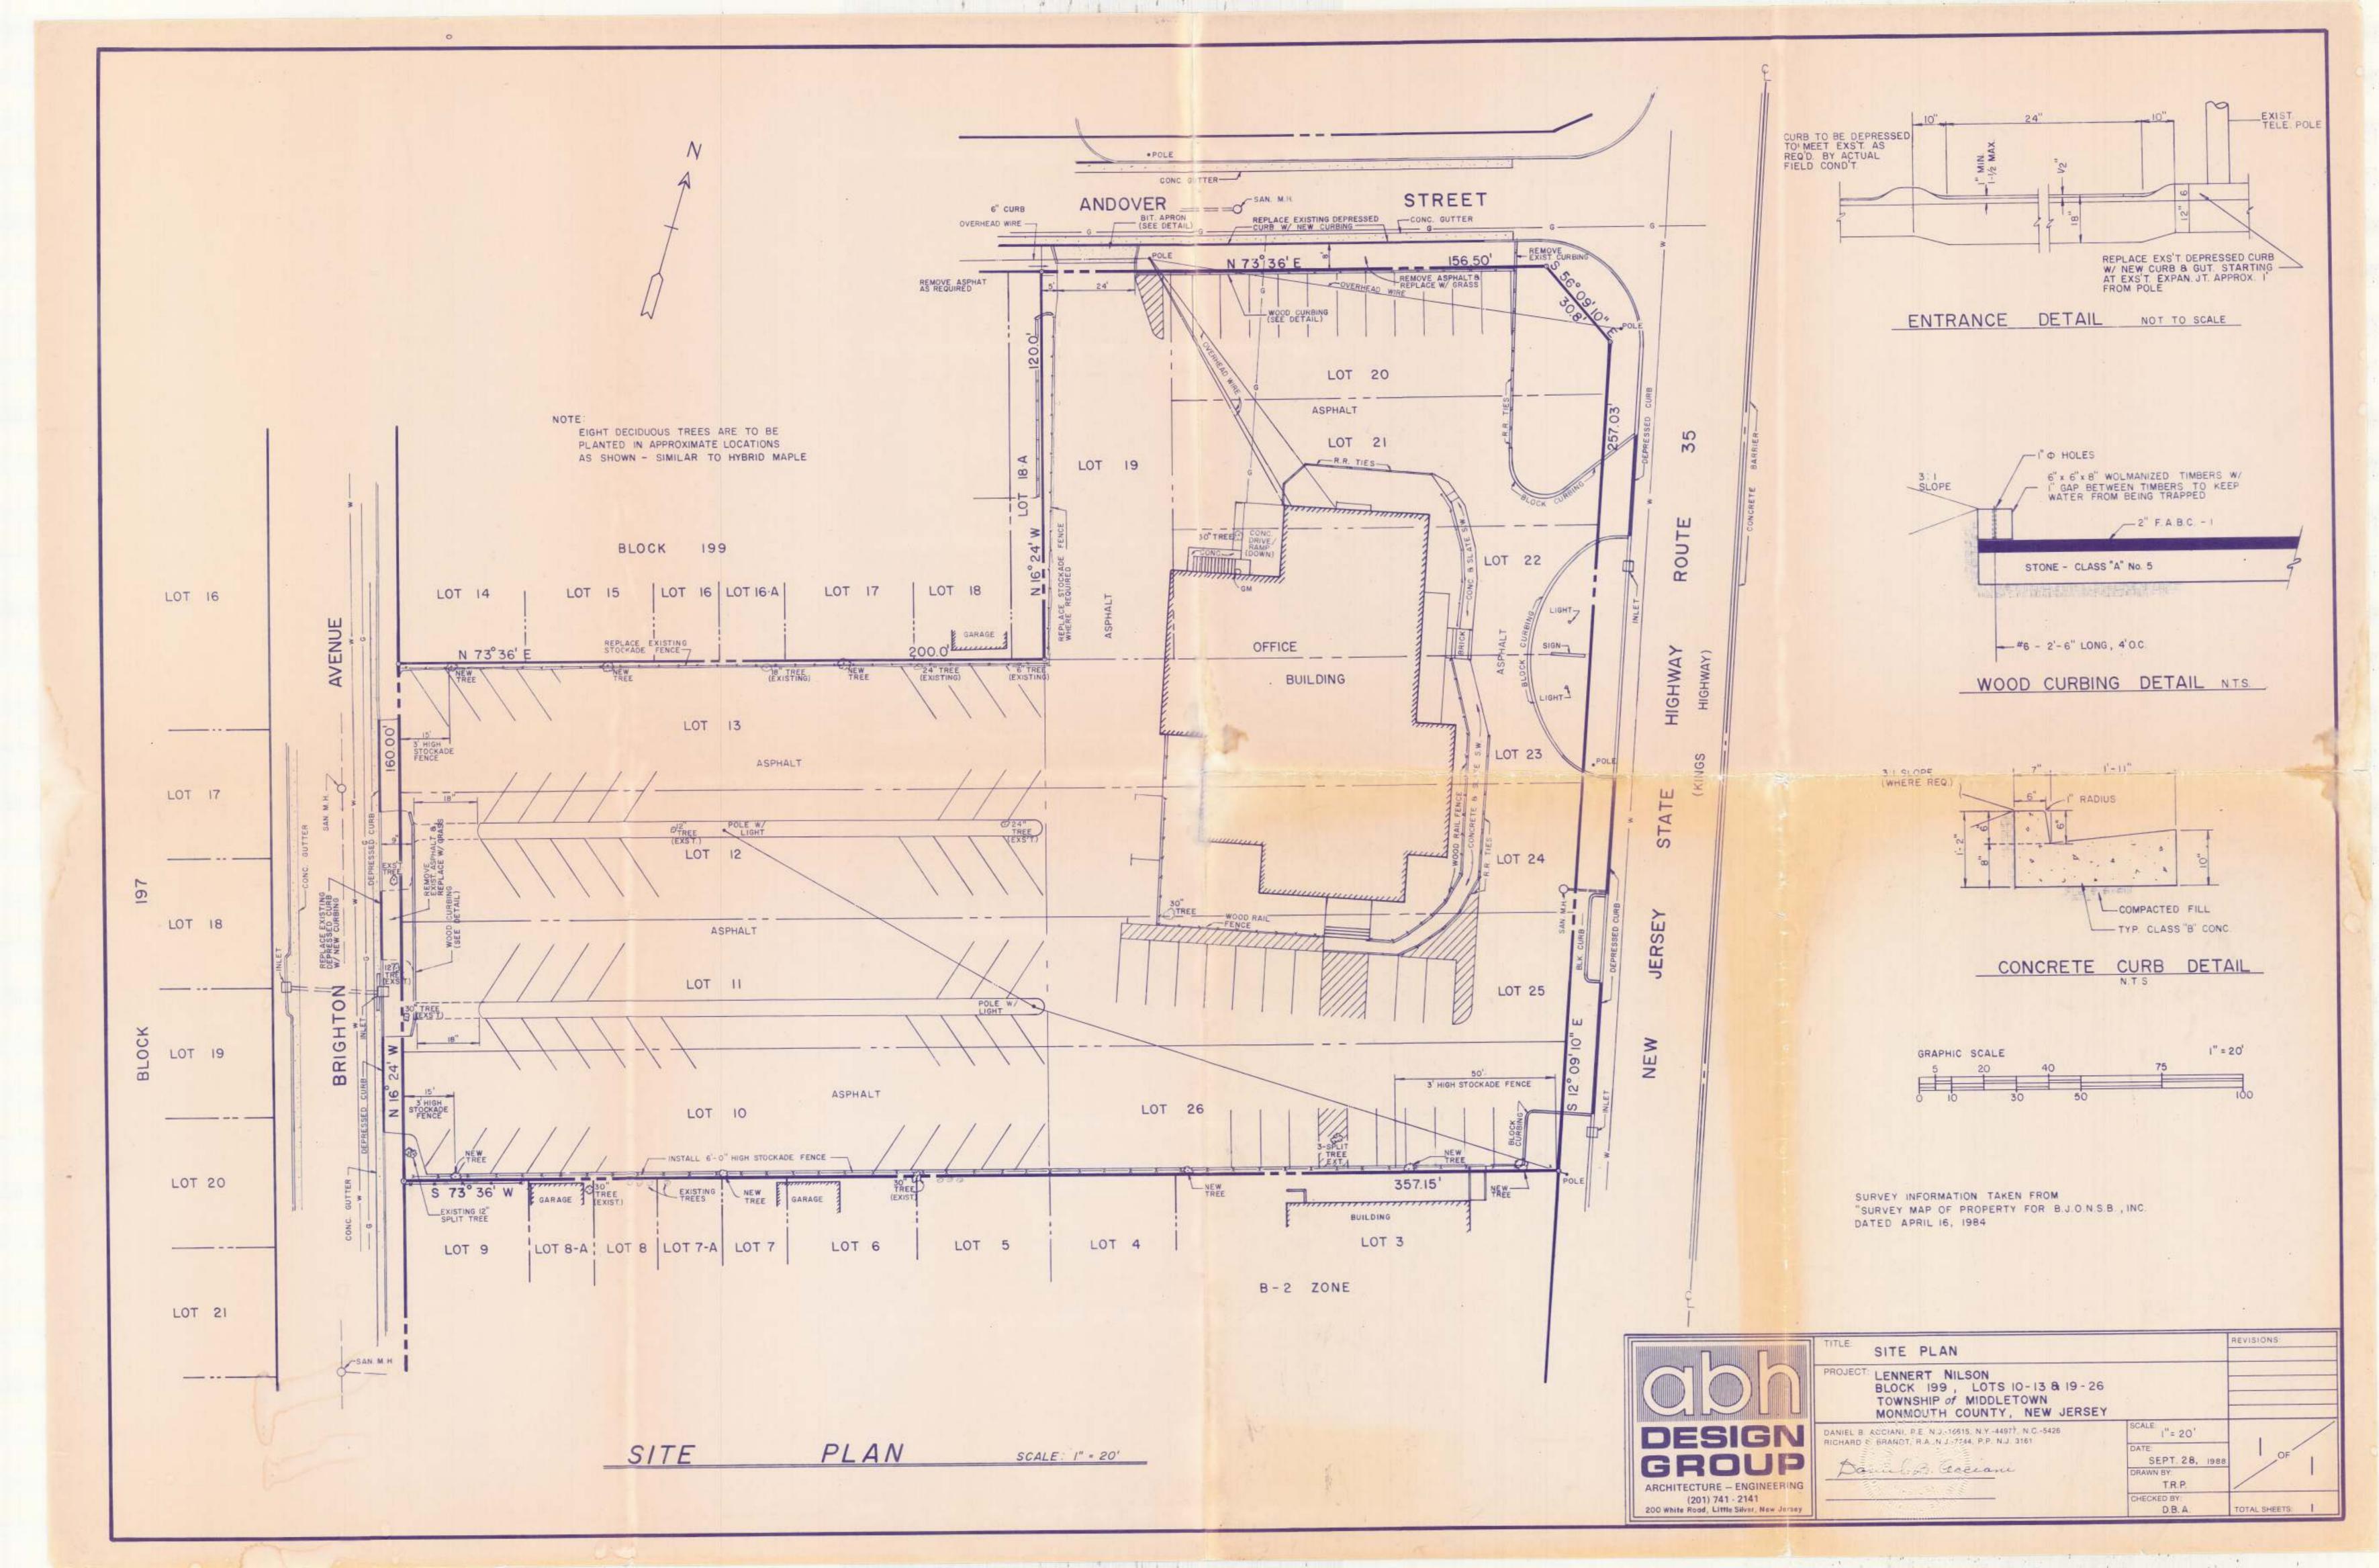

ADDRESS: 350 Route 35, Middletown

Block 935, lot 5

**DESCRIPTION:** This property consists of an office building of 12,429 (+-)

square feet with 8,429 (+-) square feet on the first floor and 3,100 (+-) square feet on the lower level which has on

grade access from the rear of the building.

**AVAILABILITY:** The building is available for sale and the first floor

consisting of 8,429 (+-) square feet is available for lease.

LAND: 1.8 (+-) acres with 280 (+-) feet of frontage on Route 35

by 353 (+-) of depth on an irregular lot.

**PARKING:** The site accommodates well over 100 parking spaces.

**ZONING**: B3

**ASSESSMENT:** LAND: \$1,315,100

IMPROVEMENTS: <u>\$ 841,900</u> TOTAL: <u>\$ 2,157,000</u>