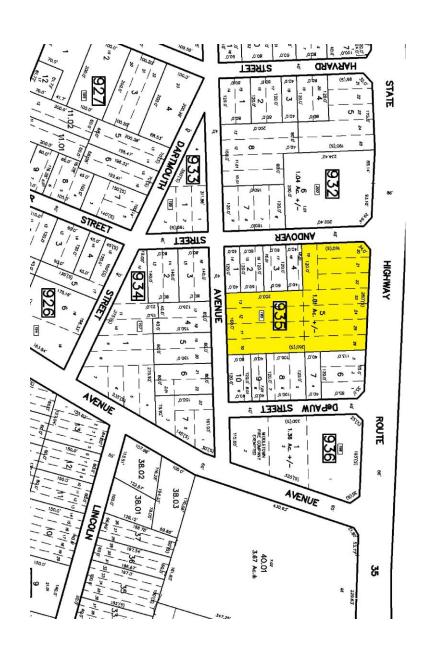

ADDRESS: 350 Route 35, Middletown

Block 935, lot 5

**DESCRIPTION:** This property consists of an office building of 12,429 (+-)

square feet with 8,429 (+-) square feet on the first floor and 3,100 (+-) square feet on the lower level which has on

by 353 (+-) of depth on an irregular lot.

**PARKING:** The site accommodates well over 100 parking spaces.

**ZONING**: B3

**ASSESSMENT:** LAND: \$1,315,100

IMPROVEMENTS: <u>\$ 841,900</u> TOTAL: <u>\$ 2,157,000</u>