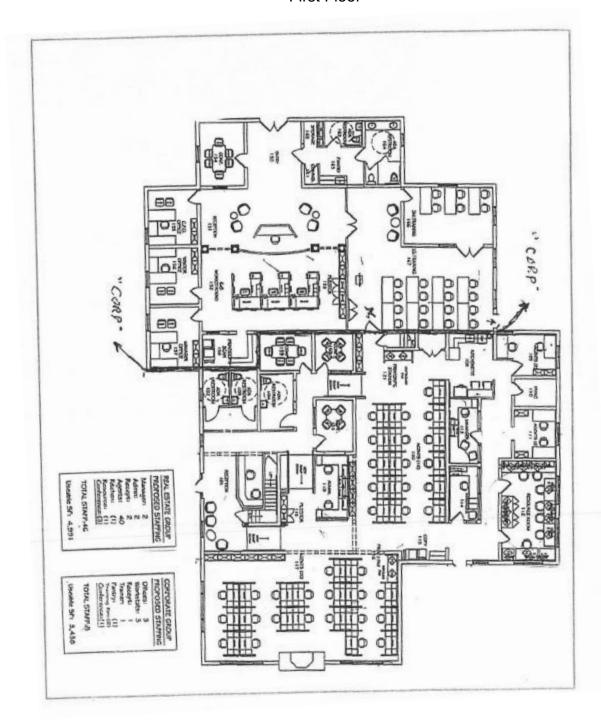

ADDRESS: 350 Route 35, Middletown

Block 935, lot 5

**DESCRIPTION:** This property consists of an office building of 12,429 (+-)

square feet with 8,429 (+-) square feet on the first floor and 3,100 (+-) square feet on the lower level which has on

grade access from the rear of the building.

**AVAILABILITY:** The building is available for sale and the first floor

consisting of 8,429 (+-) square feet is available for lease.

LAND: 1.8 (+-) acres with 280 (+-) feet of frontage on Route 35

First Floor

This information is provided for informal discussion purposes only and is subject to error, modification and withdrawal without notice. All information should be independently confirmed.