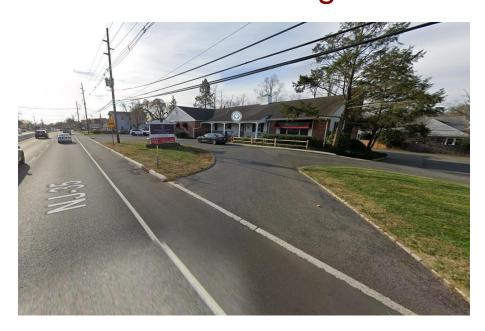

ADDRESS: 350 Route 35, Middletown

Block 935, lot 5

**DESCRIPTION:** This property consists of an office building of 12,429 (+-)

square feet with 8,429 (+-) square feet on the first floor and 3,100 (+-) square feet on the lower level which has on

a lease expiring September 30, 2024.

**OTHER:** Exceptional location on Route 35 with excellent visibility.

**LEASE PRICE:** \$24 per square foot plus utilities, CAM, pass throughs

over base year taxes.

**SALE PRICE:** \$2,500,000