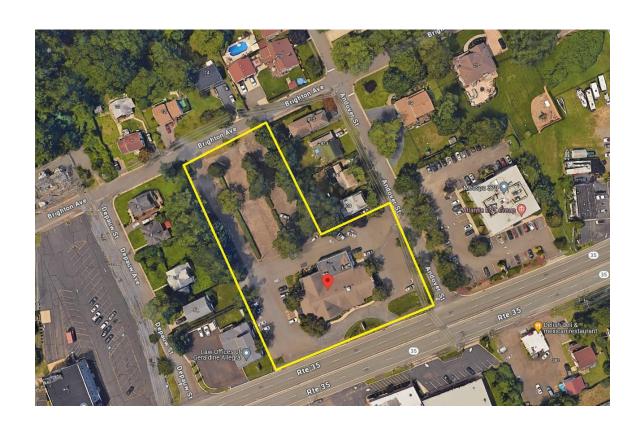

ADDRESS: 350 Route 35, Middletown

Block 935, lot 5

**DESCRIPTION:** This property consists of an office building of 12,429 (+-)

square feet with 8,429 (+-) square feet on the first floor and 3,100 (+-) square feet on the lower level which has on

by 353 (+-) of depth on an irregular lot.

**PARKING:** The site accommodates well over 100 parking spaces.

**ZONING**: B3

**ASSESSMENT:** LAND: \$1,315,100

IMPROVEMENTS: <u>\$ 841,900</u> TOTAL: <u>\$ 2,157,000</u>