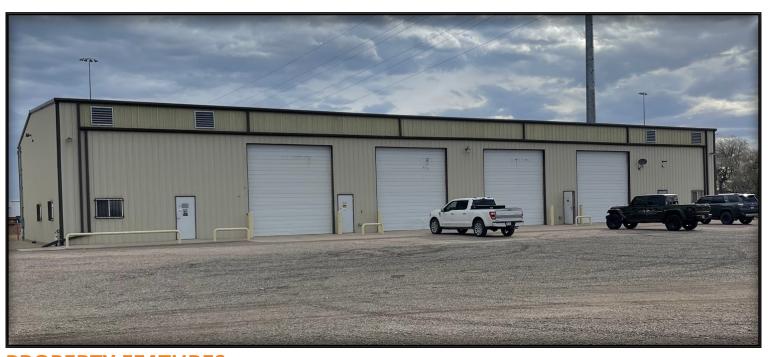

## **12,000 SF SHOP W/ YARD FOR LEASE**

1760 County Road 27, Unit B Brighton, CO 80603

#### **PROPERTY FEATURES:**

Warehouse: 10,000 SF

2,000 SF Office:

2.7 AC Site Size:

Clear Height: 18'-20'

Zoned: Outside storage

Year Built: 2005

**LEASE RATE:** \$23,450/MO NNN

## 12,000 SF SHOP W/ YARD **FOR LEASE**

**1760 County Road 27, Unit B**Brighton, CO 80603