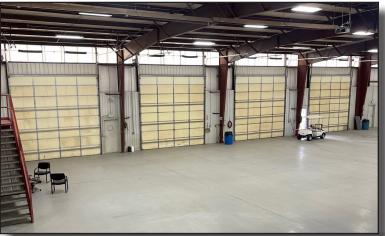

#### **PROPERTY FEATURES:**

Warehouse: 10,000 SF

2,000 SF Office:

2.7 AC Site Size:

Clear Height: 18'-20'

Zoned: Outside storage

Year Built: 2005

**LEASE RATE:** \$23,450/MO NNN

NNN: \$3.74/SF

- 2,000 SF mezzanine space (not included in SF)

- Fenced and lit yard - Heavy powered