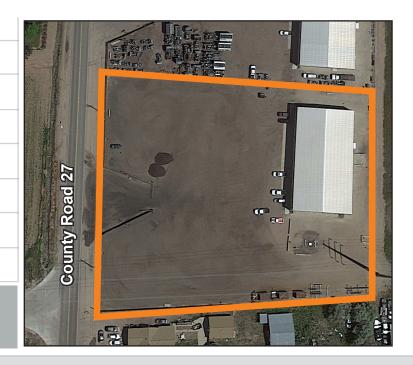

#### **PROPERTY FEATURES:**

Warehouse: 10,000 SF

2,000 SF Office:

2.7 AC Site Size:

Clear Height: 18'-20'

Zoned: Outside storage

Year Built: 2005

**LEASE RATE:** \$23,450/MO NNN

NNN: \$3.74/SF

- 2,000 SF mezzanine space (not included in SF)

- Fenced and lit yard - Heavy powered