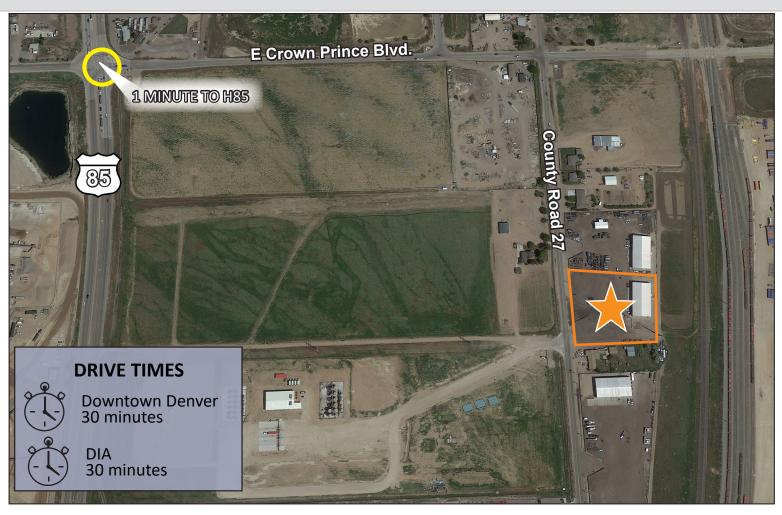

## **12,000 SF SHOP W/ YARD FOR LEASE**

1760 County Road 27, Unit B Brighton, CO 80603

## 12,000 SF SHOP W/ YARD **FOR LEASE**

**1760 County Road 27, Unit B**Brighton, CO 80603