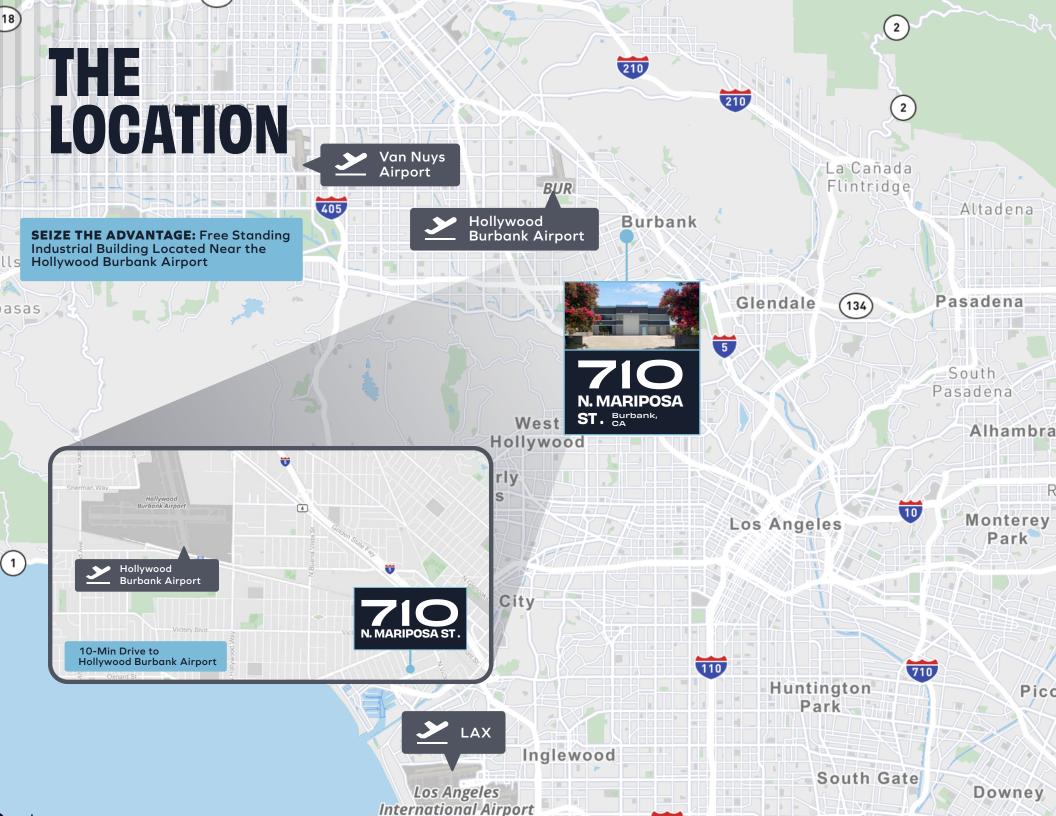

# THE HIGHLIGHTS

Excellent Location Near Burbank Blvd. & Victory Blvd.

Very Clean, Like New Space

Fully Sprinklered

HVAC in the Warehouse

Large Skylights

1 Ground Level Door at 12'X16'

18' Minimum Clearance Height