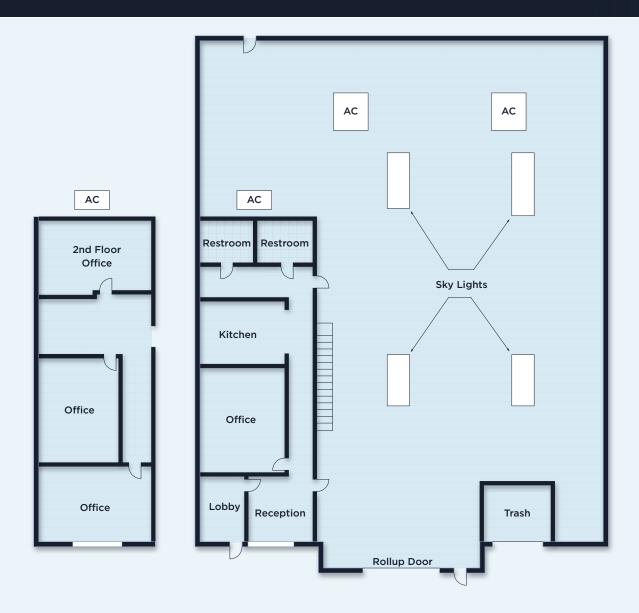

# THE HIGHLIGHTS

Excellent Location Near Burbank Blvd. & Victory Blvd.

Very Clean, Like New Space

Fully Sprinklered

HVAC in the Warehouse

Large Skylights

1 Ground Level Door at 12'X16'

18' Minimum Clearance Height

11 Parking Stalls

# **PROPERTY** DETAILS

RENTABLE SF:

±5,850 SF

LAND SF:

±9,413 SF

YEAR BUILT: 1997

**ZONING: M2** 

OFFICE SF:

±1,800 SF

(with 900 SF Mezzanine)

POWER:

400 Amps, 480 Volt, 3 Phase 4 Wire

CLEARANCE HEIGHT:

18' Clearance

Rent **\$2.25 NNN** with **\$0.23 OpEx** 