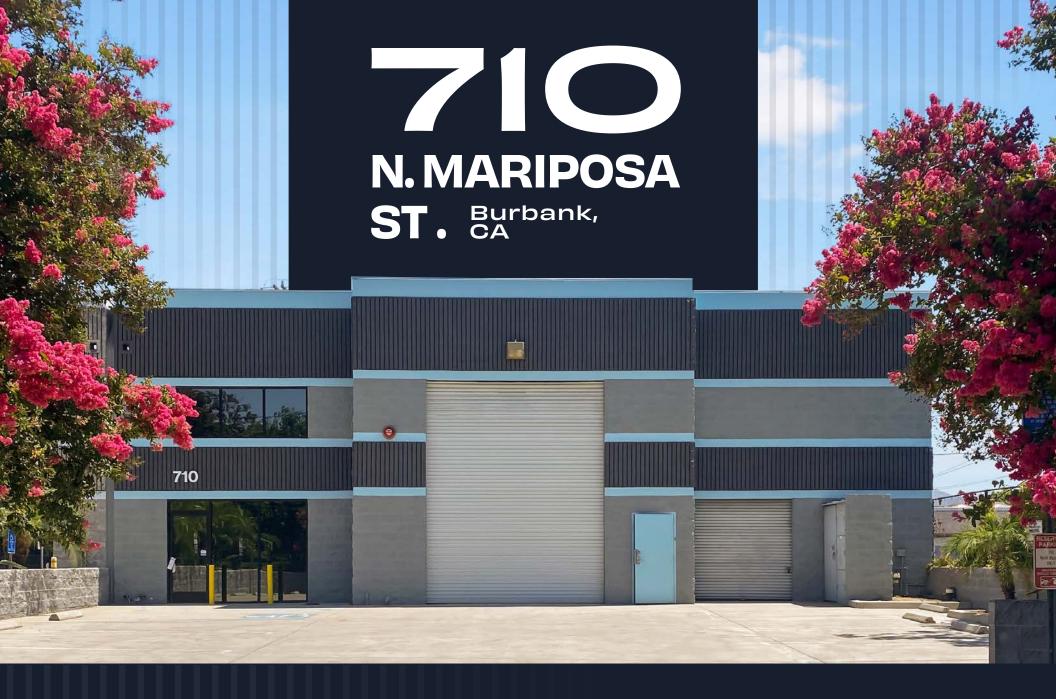

±5,850 SF INDUSTRIAL BUILDING FOR LEASE

**CBRE** 

# THE HIGHLIGHTS

Excellent Location Near Burbank Blvd. & Victory Blvd.

Very Clean, Like New Space

Fully Sprinklered

HVAC in the Warehouse

Large Skylights

1 Ground Level Door at 12'X16'

18' Minimum Clearance Height