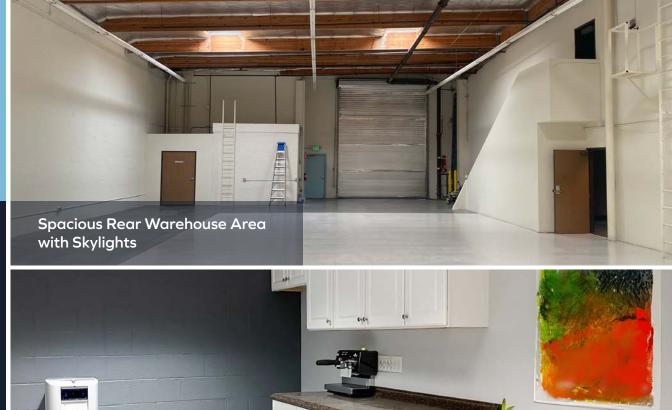

# THE HIGHLIGHTS

Excellent Location Near Burbank Blvd. & Victory Blvd.

Very Clean, Like New Space

Fully Sprinklered

HVAC in the Warehouse

Large Skylights

1 Ground Level Door at 12'X16'

18' Minimum Clearance Height