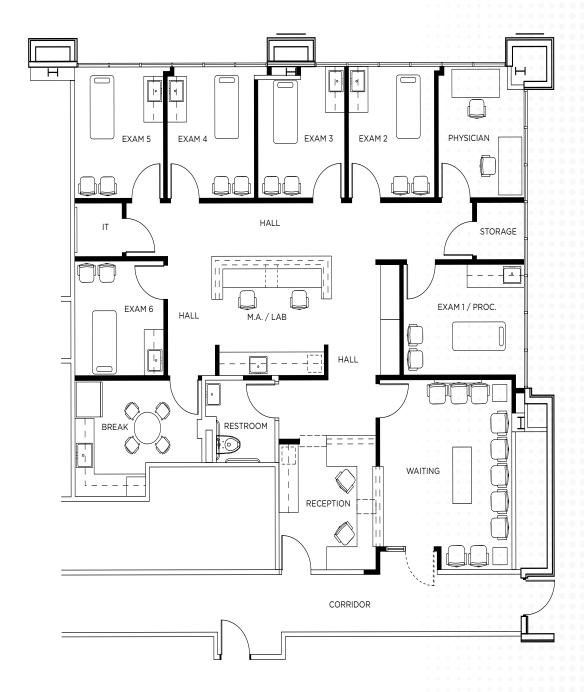

### SUITE 210 - ±3,586 RSF

Building owned and managed by **HEALTHCARE REALTY** 

SHEILA BALE

Managing Director +1 602 224 4454 sheila.bale@cushwake.com **ERIKA ECKBLAD** 

**DESERT RIDGE BUILDING B** 

20940 NORTH TATUM BOULEVARD PHOENIX, AZ 85050