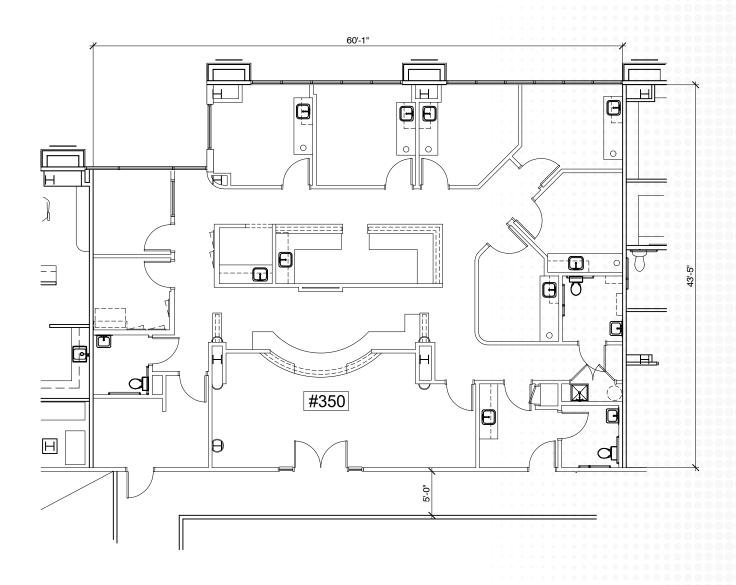

#### **DESERT RIDGE BUILDING A**

20950 NORTH TATUM BOULEVARD PHOENIX, AZ 85050

SUITE 350 - ±2,838 RSF

Building owned and managed by **HEALTHCARE REALTY** 

SHEILA BALE

Managing Director +1 602 224 4454 sheila.bale@cushwake.com **ERIKA ECKBLAD** 