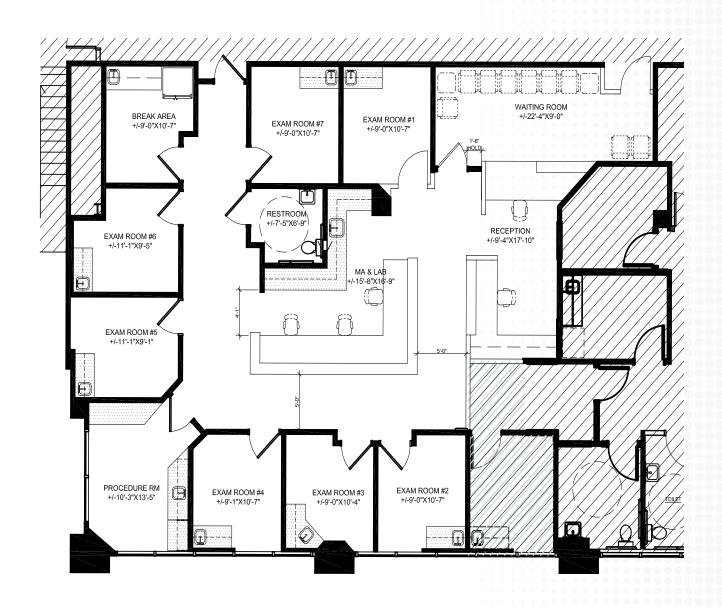

### SUITE 210 - ±3,586 RSF

Building owned and managed by **HEALTHCARE REALTY** 

SHEILA BALE

Managing Director +1 602 224 4454 sheila.bale@cushwake.com **ERIKA ECKBLAD** 

**DESERT RIDGE BUILDING B** 

20940 NORTH TATUM BOULEVARD PHOENIX, AZ 85050