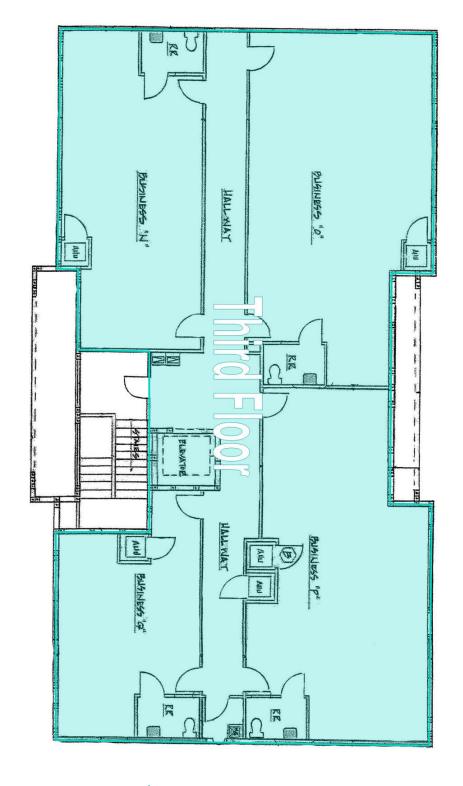

|  |
|                     |                             |  |



# Additional Photos

# FOR LEASE





### Lease Spaces 1380 SW IMPORT DR

# FOR LEASE



#### **AVAILABLE SPACES**

| SUITE               | TENANT    | SIZE (SF)        | LEASE TYPE |
|---------------------|-----------|------------------|------------|
| 1st Floor Units B&C | Available | 1,655 SF         | NNN        |
| 1st Floor Units D&E |           |                  | NNN        |
| 2nd Floor           | Available | 6,765 SF         | NNN        |
| 3rd Floor           | Available | 1,883 - 4,130 SF | NNN        |





### 1st Floor - Suite B&C - 1,655 SF 1380 SW IMPORT DR

### FOR LEASE



### 2nd Floor - 6,765 +/- SF 1380 SW IMPORT DR

# FOR LEASE



# **3rd Floor - 1,883 to 4,130 SF** 1380 SW IMPORT DR

### FOR LEASE



6 SLC Commercial Realty & Development

### Retailer Map 1380 SW IMPORT DR

# FOR LEASE





### Drive Time Demographic 1380 SW IMPORT DR

# FOR LEASE



### Drive Time Demographic 1380 SW IMPORT DR

# FOR LEASE





### Disclaimer 1380 SW IMPORT DR

# FOR LEASE

This presentation package has been prepared by the company representing the property for informational purposes only and does not purport to contain all information necessary to reach a purchase decision.

The information herein has been given by the Owner or other sources believed to be reliable, but it has not necessarily been independently verified by the Company representing the property and neither its accuracy nor its completeness is guaranteed.

This information is subject to errors, omissions, changes, prior sale or withd