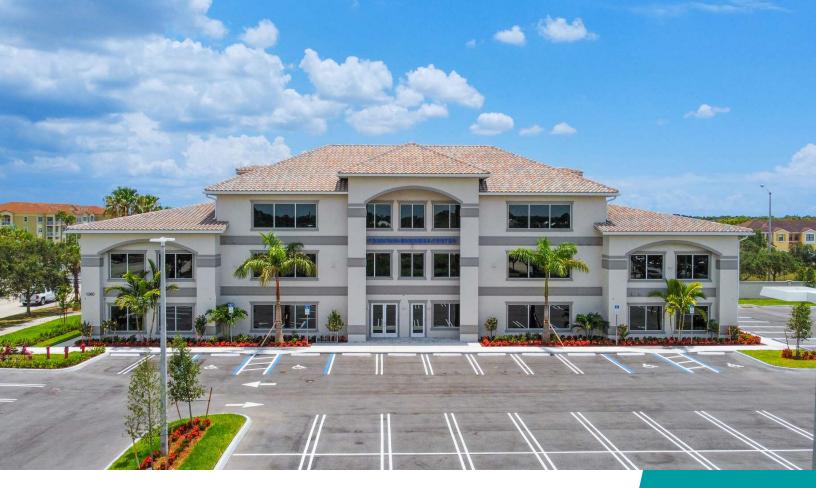

### 1380 Southwest Import Drive

1380 Southwest Import Drive

Port St. Lucie, FL 34953

18,382 SF

PUD

1,655+/- to 6,765+/- SF

#### **PROPERTY OVERVIEW**

New Construction! The 3-story professional office building located along the northside of Gatlin Boulevard about 1 mile east of I-95 (exit 118) and less than 2 miles west of Port St Lucie Blvd. The building is under construction with delivery in late Spring/early Summer 2024. Great opportunity to design your space.