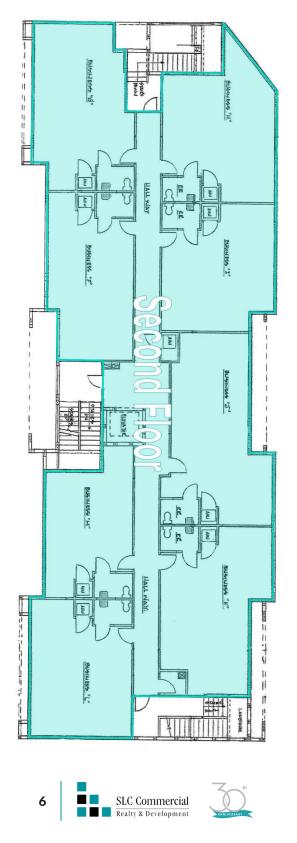

### 2nd Floor - 6,765 +/- SF 1380 SW IMPORT DR

# **3rd Floor - 1,883 to 4,130 SF** 1380 SW IMPORT DR