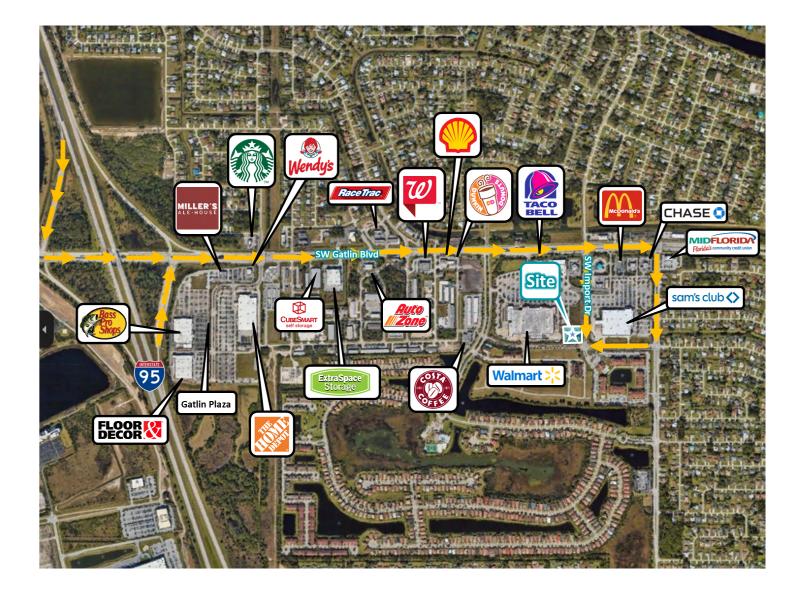

R LEASE





### Lease Spaces 1380 SW IMPORT DR

# FOR LEASE



#### **AVAILABLE SPACES**

| SUITE               | TENANT    | SIZE (SF)        | LEASE TYPE |
|---------------------|-----------|------------------|------------|
| 1st Floor Units B&C | Available | 1,655 SF         | NNN        |
| 1st Floor Units D&E |           |                  | NNN        |
| 2nd Floor           | Available | 6,765 SF         | NNN        |
| 3rd Floor           | Available | 1,883 - 4,130 SF | NNN        |





### 1st Floor - Suite B&C - 1,655 SF 1380 SW IMPORT DR

### FOR LEASE



### 2nd Floor - 6,765 +/- SF 1380 SW IMPORT DR

# FOR LEASE



# **3rd Floor - 1,883 to 4,130 SF** 1380 SW IMPORT DR

### FOR LEASE



6 SLC Commercial Realty & Development

### Retailer Map 1380 SW IMPORT DR

# FOR LEASE





### Drive Time Demographic 1380 SW IMPORT DR

# FOR LEASE



### Drive Time Demographic 1380 SW IMPORT DR

# FOR LEASE





### Disclaimer 1380 SW IMPORT DR

# FOR LEASE

This presentation package has been prepared by the company representing the property for informational purposes only and does not purport to contain all information necessary to reach a purchase decision.

The information herein has been given by the Owner or other sources believed to be reliable, but it has not necessarily been independently verified by the Company representing the property and neither its accuracy nor its completeness is guaranteed.

This information is subject to errors, omissions, changes, prior sale or withdrawal without notice by the Company representing the property and does not constitute a re