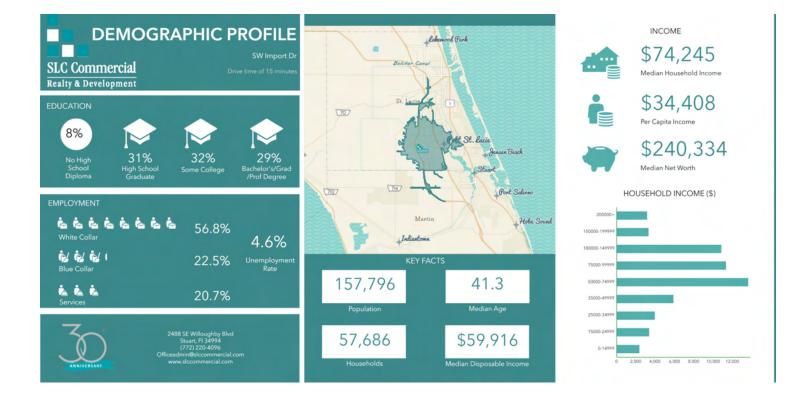

| SIZE (SF)        | LEASE TYPE |
|---------------------|-----------|------------------|------------|
| 1st Floor Units B&C | Available | 1,655 SF         | NNN        |
| 1st Floor Units D&E |           |                  | NNN        |
| 2nd Floor           | Available | 6,765 SF         | NNN        |
| 3rd Floor           | Available | 1,883 - 4,130 SF | NNN        |





### 1st Floor - Suite B&C - 1,655 SF 1380 SW IMPORT DR

### FOR LEASE



### 2nd Floor - 6,765 +/- SF 1380 SW IMPORT DR

# FOR LEASE



# **3rd Floor - 1,883 to 4,130 SF** 1380 SW IMPORT DR

### FOR LEASE



6 SLC Commercial Realty & Development

### Retailer Map 1380 SW IMPORT DR

# FOR LEASE





### Drive Time Demographic 1380 SW IMPORT DR

# FOR LEASE



### Drive Time Demographic 1380 SW IMPORT DR

# FOR LEASE





### Disclaimer 1380 SW IMPORT DR

# FOR LEASE

This presentation package has been prepared by the company representing the property for informational purposes only and does not purport to contain all information necessary to reach a purchase decision.

The information herein has been given by the Owner or other sources believed to be reliable, but it has not necessarily been independently verified by the Company representing the property and neither its accuracy nor its completeness is guaranteed.

This information is subject to errors, omissions, changes, prior sale or withdrawal without notice by the Company representing the property and does not constitute a recommendation, endorsement or advice as to the value for the purchase of any property. Each prospective lessee or purchaser i