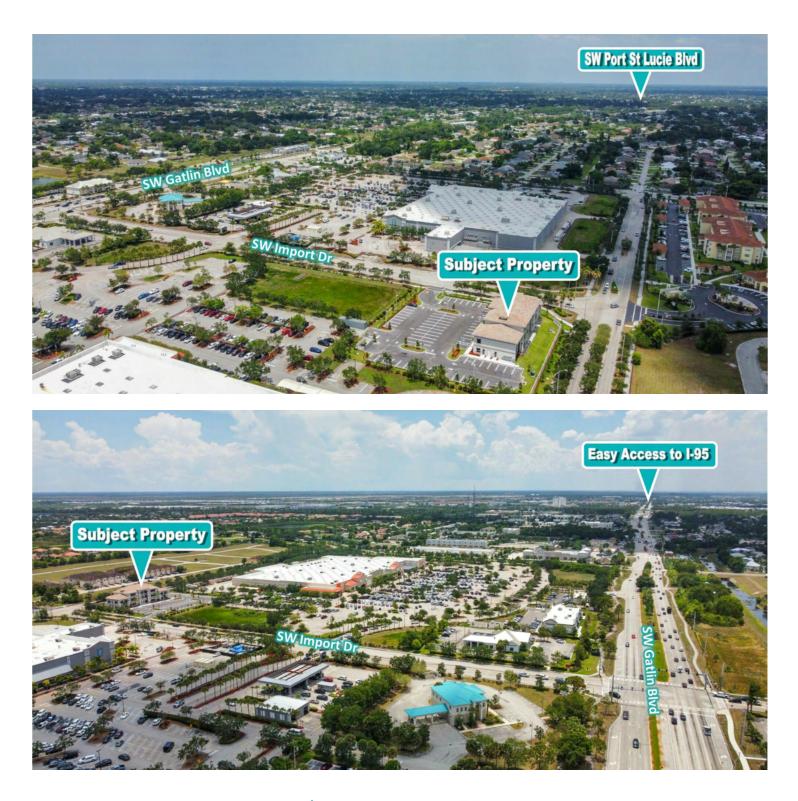

#### **PROPERTY OVERVIEW**

New Construction! The 3-story professional office building located along the northside of Gatlin Boulevard about 1 mile east of I-95 (exit 118) and less than 2 miles west of Port St Lucie Blvd. The building is under construction with delivery in late Spring/early Summer 2024. Great opportunity to design your space.

#### LOCATION OVERVIEW

Ideal location off I-95 (Exit 118) Close to shops, restaurants and Tradition. Easy access to I-95 and Florida's Turnpike. Located just 40 minutes north of Palm Beach International Airport.