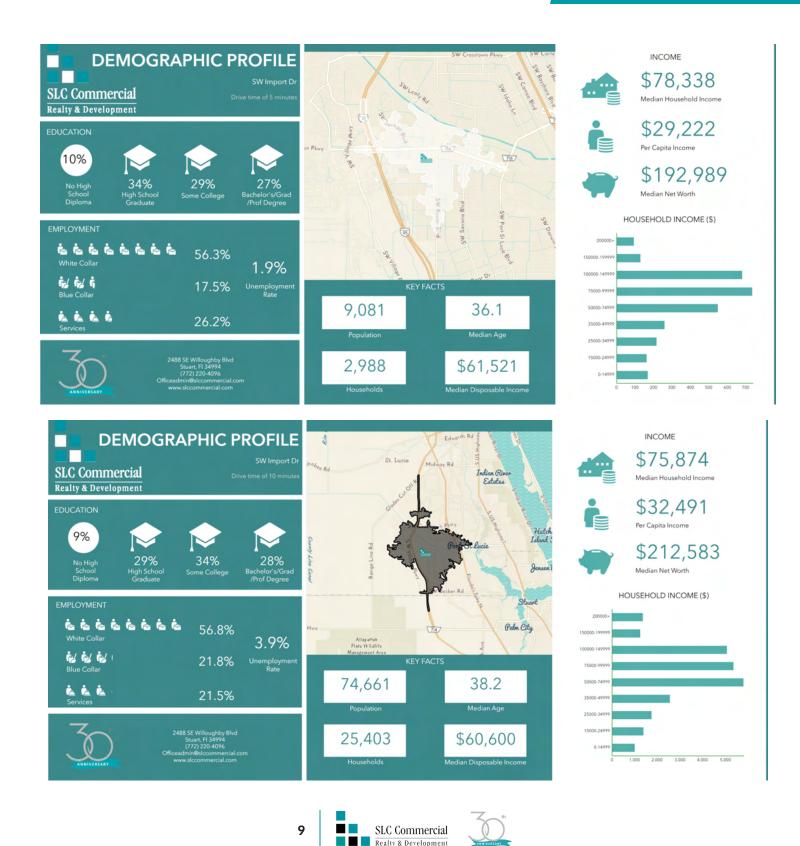

#### **AVAILABLE SPACES**

| SUITE               | TENANT    | SIZE (SF)        | LEASE TYPE |
|---------------------|-----------|------------------|------------|
| 1st Floor Units B&C | Available | 1,655 SF         | NNN        |
| 1st Floor Units D&E |           |                  | NNN        |
| 2nd Floor           | Available | 6,765 SF         | NNN        |
| 3rd Floor           | Available | 1,883 - 4,130 SF | NNN        |





### 1st Floor - Suite B&C - 1,655 SF 1380 SW IMPORT DR

### FOR LEASE



### 2nd Floor - 6,765 +/- SF 1380 SW IMPORT DR

# FOR LEASE



# **3rd Floor - 1,883 to 4,130 SF** 1380 SW IMPORT DR

### FOR LEASE



6 SLC Commercial Realty & Development

### Retailer Map 1380 SW IMPORT DR

# FOR LEASE





### Drive Time Demographic 1380 SW IMPORT DR

# FOR LEASE



### Drive Time Demographic 1380 SW IMPORT DR

# FOR LEASE





### Disclaimer 1380 SW IMPORT DR

# FOR LEASE

This presentation package has been prepared by the company representing the property for informational purposes only and does not purport to contain all information necessary to reach a purchase decision.

The information herein has been given by the Owner or other sources believed to be reliable, but it has not necessarily been independently verified by the Company representing the property and neither its accuracy nor its completeness is guaranteed.

This information is subject to errors, omissions, changes, prior sale or withdrawal without notice by the Company representing the property and does not constitute a recommendation, endorsement or advice as to the value for the pur