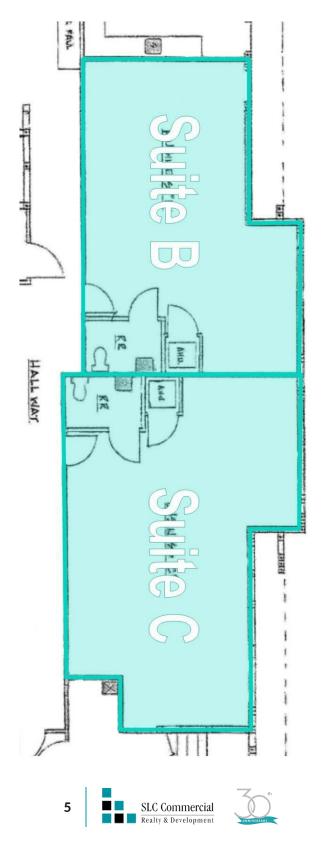

### Lease Spaces 1380 SW IMPORT DR

#### **AVAILABLE SPACES**

| SUITE               | TENANT    | SIZE (SF)        | LEASE TYPE |
|---------------------|-----------|------------------|------------|
| 1st Floor Units B&C | Available | 1,655 SF         | NNN        |
| 1st Floor Units D&E |           |                  | NNN        |
| 2nd Floor           | Available | 6,765 SF         | NNN        |
| 3rd Floor           | Available | 1,883 - 4,130 SF | NNN        |

### 1st Floor - Suite B&C - 1,655 SF 1380 SW IMPORT DR