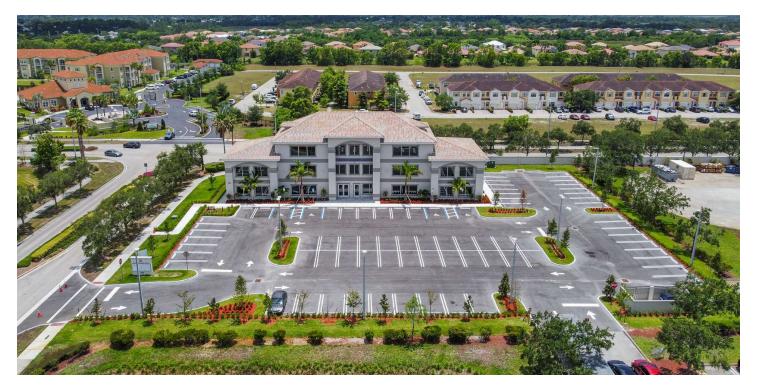

| 47,500 AADT    |
| Traffic Count Street | SW Gatlin Blvd |
|                      |                |

#### **Location Information**

| Street Address      | 1380 Southwest Import Drive |  |
|---------------------|-----------------------------|--|
| City, State, Zip    | Port St. Lucie, FL 34953    |  |
| County/Township     | Saint Lucie County          |  |
| Side Of Street      | West                        |  |
| Signal Intersection | Yes                         |  |
| Road Type           | Paved                       |  |
| Market Type         | Medium                      |  |
| Nearest Highway     | 195                         |  |
|                     |                             |  |



# Additional Photos

# FOR LEASE





### Lease Spaces 1380 SW IMPORT DR

# FOR LEASE



#### **AVAILABLE SPACES**

| SUITE               | TENANT    | SIZE (SF)        | LEASE TYPE |
|---------------------|-----------|------------------|------------|
| 1st Floor Units B&C | Available | 1,655 SF         | NNN        |
| 1st Floor Units D&E |           |                  | NNN        |
| 2nd Floor           | Available | 6,765 SF         | NNN        |
| 3rd Floor           | Available | 1,883 - 4,130 SF | NNN        |





### 1st Floor - Suite B&C - 1,655 SF 1380 SW IMPORT DR

### FOR LEASE



### 2nd Floor - 6,765 +/- SF 1380 SW IMPORT DR

# FOR LEASE



# **3rd Floor - 1,883 to 4,130 SF** 1380 SW IMPORT DR

### FOR LEASE



6 SLC Commercial Realty & Development

### Retailer Map 1380 SW IMPORT DR

# FOR LEASE





### Drive Time Demographic 1380 SW IMPORT DR

# FOR LEASE