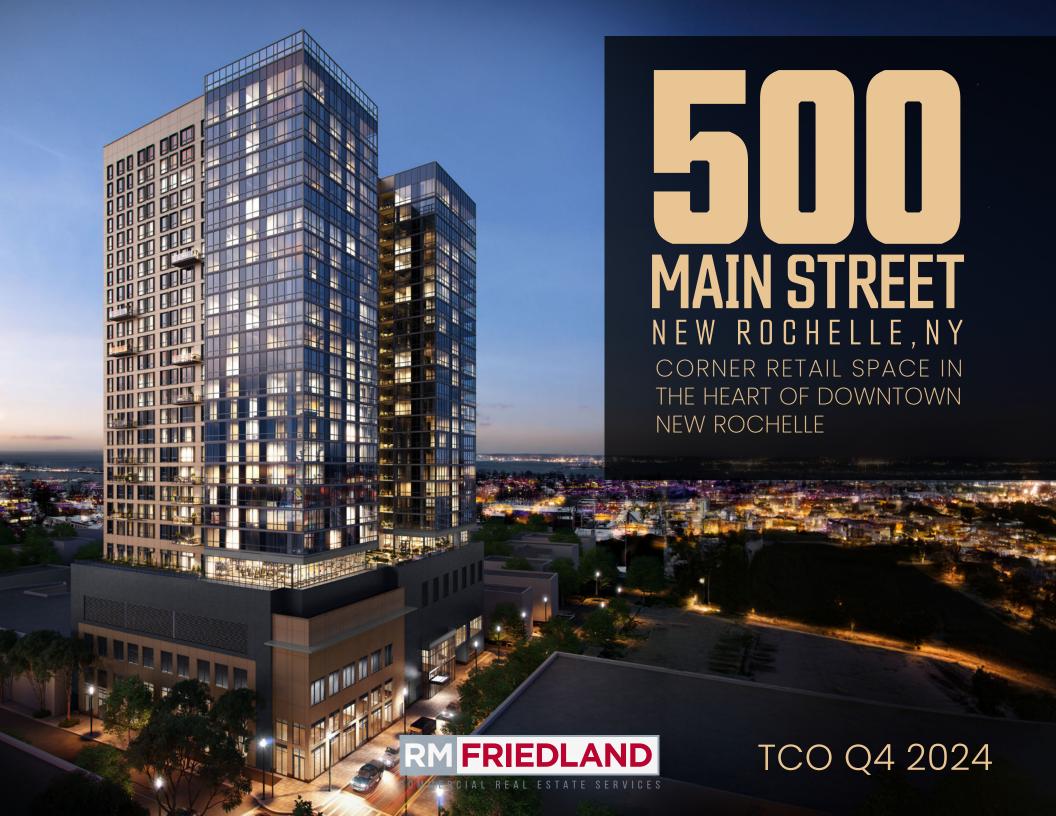

#### NEW DEVELOPMENT OPPORTUNITY IN A HIGH INCOME RETAIL CORRIDOR

1,970 RSF Divisible

Asking Rent = \$40/RSF

Next door neighbor = basketball gym/church 477 Residential units above in new development 429 Vehicle parking garage w/EV charging stations 14'+ Slab-to-slab / 12'+ finished ceiling height TCO Q4 2024