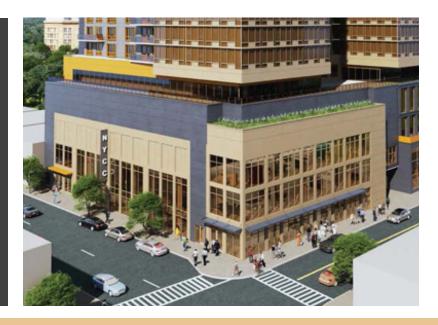

#### NEW DEVELOPMENT OPPORTUNITY IN A HIGH INCOME RETAIL CORRIDOR

1,970 RSF Divisible

Asking Rent = \$40/RSF

Next door neighbor = basketball gym/church 477 Residential units above in new development 429 Vehicle parking garage w/EV charging stations 14'+ Slab-to-slab / 12'+ finished ceiling height TCO Q4 2024

# 1,970 SF RETAIL CORNER SPACE FLOOR PLAN

CHURCH STREET

**Contact Exclusive Listing Agents:** 

**Stephen Kaufman** 914.968.8500 x315 skaufman@rmfriedland.com **Mia Abdou** 914.968.8500 x326 mabdou@rmfriedland.com