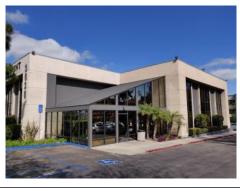

## **PROPERTY OVERVIEW:**

3636 CAMINO DEL RIO NORTH IS A 28,551 SF, TWO STORY PROFESSIONAL OFFICE BUILDING LOCATED IN CENTRAL MISSION VALLEY. THE PROPERTY FEATURES TWO ENTRANCES FOR EASY ACCESS THROUGHOUT. SUITES INCLUDE UNRESERVED ONSITE PARKING AT A RATIO OF 2.9 PER 1,000 SF LEASED. ALSO INCLUDED IS VISITOR PARKING AND AN ELEVATOR ONSITE. CLIENTS AND EMPLOYEES WILL ENJOY BEING ONLY MINUTES FROM THE RESTAURANT AND RETAIL AMENITIES OF MISSION VALLEY. DON'T MISS OUT ON THE PROFESSIONAL OFFICE SPACES AVAILABLE AT 3636 CAMINO DEL RIO NORTH.