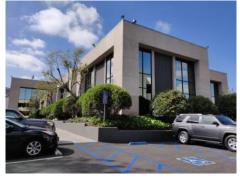

## **PROPERTY OVERVIEW:**

3636 CAMINO DEL RIO NORTH IS A 28,551 SF, TWO STORY PROFESSIONAL OFFICE BUILDING LOCATED IN CENTRAL MISSION VALLEY. THE PROPERTY FEATURES TWO ENTRANCES FOR EASY ACCESS THROUGHOUT. SUITES INCLUDE UNRESERVED ONSITE PARKING AT A RATIO OF 2.9 PER 1,000 SF LEASED. ALSO INCLUDED IS VISITOR PARKING AND AN ELEVATOR ONSITE. CLIENTS AND EMPLOYEES WILL ENJOY BEING ONLY MINUTES FROM THE RESTAURANT AND RETAIL AMENITIES OF MISSION VALLEY. DON'T MISS OUT ON THE PROFESSIONAL OFFICE SPACES AVAILABLE AT 3636 CAMINO DEL RIO NORTH.