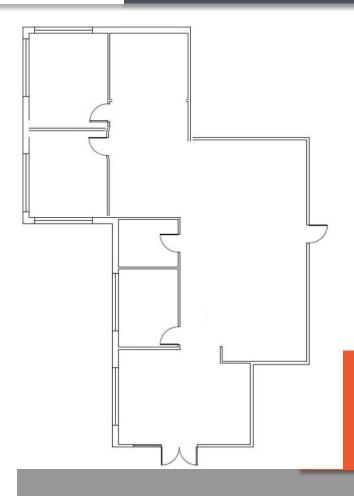

## SUITE 100

3636 CAMINO DEL RIO NORTH SAN DIEGO, CA 92108

SUITE 100 SIZE - 2,238 SF \$2.25 PSF + ELECTRIC

- FEATURING TWO (2) WINDOW LINED OFFICES, CONFERENCE ROOM, RECEPTION, BREAK ROOM, AN OPEN CENTRALWORK SPACE, AND CONVENIENT DOUBLE DOOR ENTRY FROM MAIN BUILDING LOBBY.
- TALL 8' CEILINGS THROUGHOUT
- LARGE OFFICES WITH GREAT NATURAL LIGHT
- AVAILABLE NOW, CALL FOR TOURS