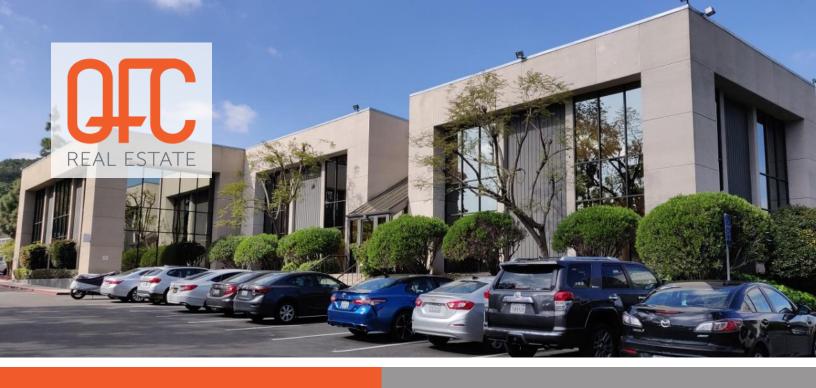

## FOR LEASE:

3636 CAMINO DEL RIO NORTH SAN DIEGO, CA 92108

## **PROPERTY OVERVIEW:**

3636 CAMINO DEL RIO NORTH IS A 28,551 SF, TWO STORY PROFESSIONAL OFFICE BUILDING LOCATED IN CENTRAL MISSION VALLEY. THE PROPERTY FEATURES TWO ENTRANCES FOR EASY ACCESS THROUGHOUT. SUITES INCLUDE UNRESERVED ONSITE PARKING AT A RATIO OF 2.9 PER 1,000 SF LEASED. ALSO INCLUDED IS VISITOR PARKING AND AN ELEVATOR ONSITE. CLIENTS AND EMPLOYEES WILL ENJOY BEING ONLY MINUTES FROM THE RESTAURANT AND RETAIL AMENITIES OF MISSION VALLEY. DON'T MISS OUT ON THE PROFESSIONAL OFFICE SPACES AVAILABLE AT 3636 CAMINO DEL RIO NORTH.