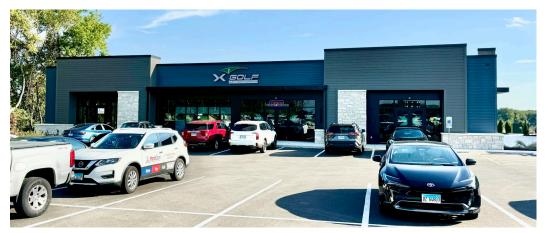

## **FOR LEASE**

MERIDIAN PLAZA: Mixed-Use Development 86 Magnolia Dr. Glen Carbon, IL 62034 1,900 SF End-Cap w/Drive-thru & 2,900 SF in-line New Constuctoin Retail

- Lease Rate: \$32 PSF plus NNN
- Borders Edwardsville
- 2 Available Spaces:
- > 1,900 SF End-Cap w/Drive-thru
- > 2,900 SF of in-line retail space
- Household Income 5 miles: \$85,040
- 33 miles: Lambert- STL International Airport
- 144 apartment units being built
- 3 miles: SIUE w/14,000 Students