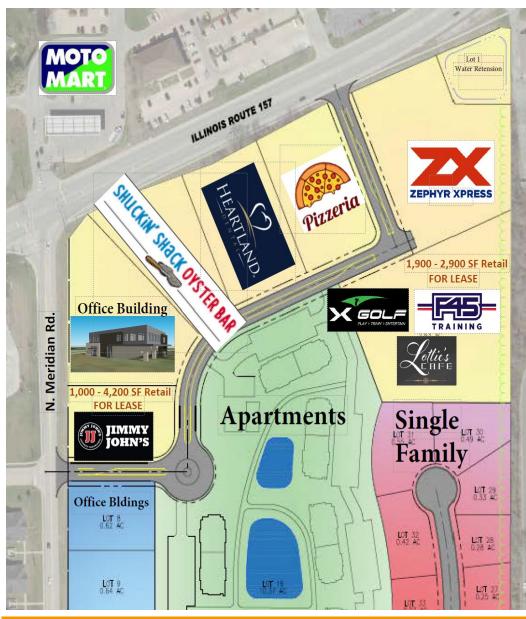

## **FOR LEASE**

MERIDIAN PLAZA: Mixed-Use Development 86 Magnolia Dr. Glen Carbon, IL 62034 1,900 SF End-Cap w/Drive-thru & 2,900 SF in-line New Constuctoin Retail

- Lease Rate: \$32 PSF plus NNN
- Borders Edwardsville
- 2 Available Spaces:
- > 1,900 SF End-Cap w/Drive-thru
- > 2,900 SF of in-line retail space
- Household Income 5 miles: \$85,040
- 33 miles: Lambert- STL International Airport
- 144 apartment units being built
- 3 miles: SIUE w/14,000 Students