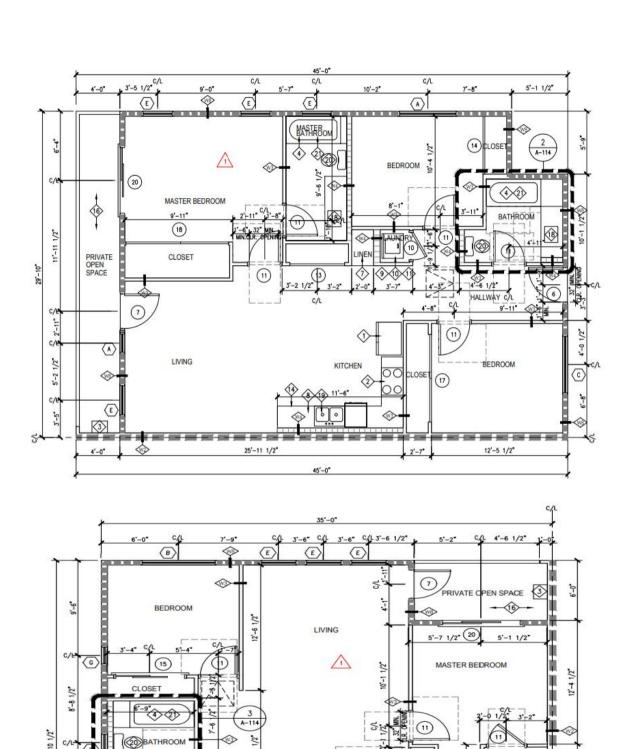

### Key terms

**TOTOAL BUILDING AREA: 35,003 S.F** 

TOTOAL LIVING AREA: 17,492 S.F

TOTOAL UNITS: 20 UNITS, INCLUDE 6 STUDIO, 2 1B1B, 12 2B2B

**TOTOAL PLAN TYPE: 5** 

**TOTAL PARKING SPACE: 38** 