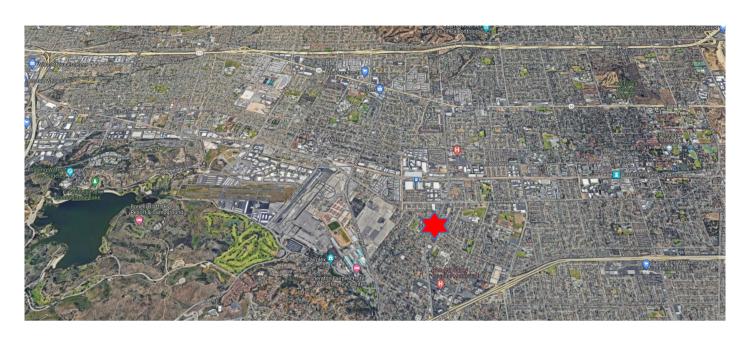

# **POMONA**

### 7th largest city in Los Angeles County

On January 6,1888, Pomona was incorporated as a City and became a charter City in 1911. Today, Pomona is the seventh largest city in Los Angeles County, with a population of over 151,000 residents. Pomona boasts a progressive economy, business opportunity, and a strong workforce with attractive shopping, recreational, and real estate offering. The Pomona Valley had been a fruitful valley in the past and is now fruitful from the strength and efforts of its people. With a vision to promote harmonious diversity and economic prosperity, Pomona is vibrant community with progressive citizens leading, testing the limits of progress, and striving to provide a high quality of life for all of Pomona.

### **NEIGHBORHOOD AROUND**

**Fairplex** 

Pomona College

Mountain Meadows Golf

Casa Colina Hospital

Pomona Valley Hospital

university of La Verne