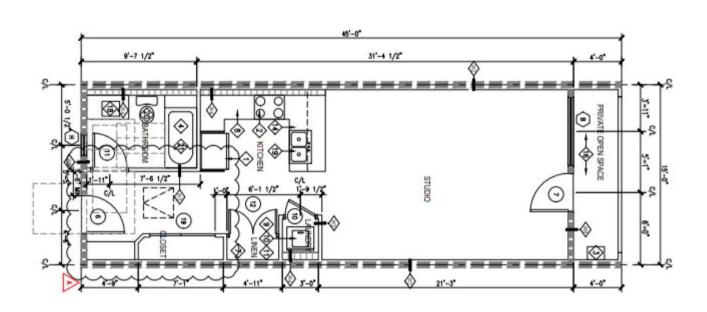

### Key terms

**TOTOAL BUILDING AREA: 35,003 S.F** 

TOTOAL LIVING AREA: 17,492 S.F

TOTOAL UNITS: 20 UNITS, INCLUDE 6 STUDIO, 2 1B1B, 12 2B2B

**TOTOAL PLAN TYPE: 5** 

**TOTAL PARKING SPACE: 38** 