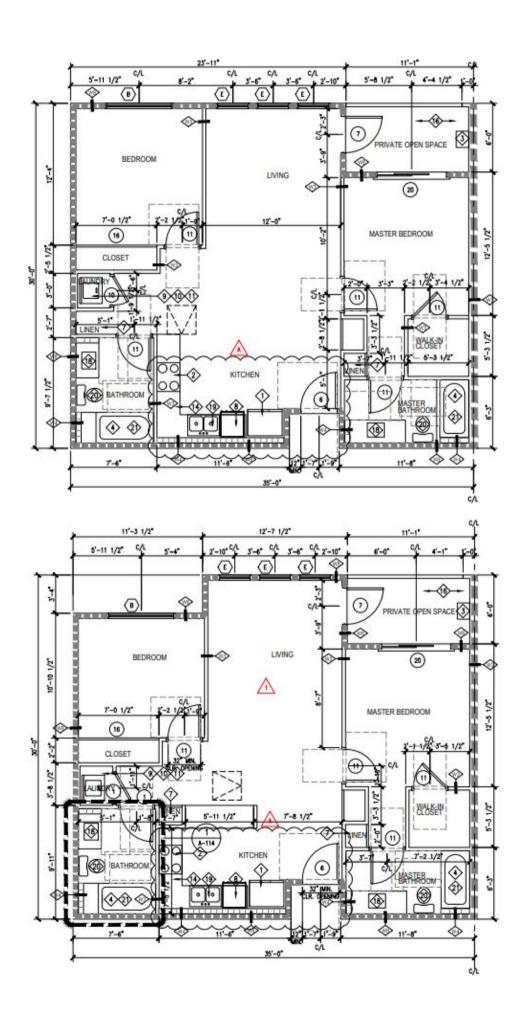

### Key terms

**TOTOAL BUILDING AREA: 35,003 S.F** 

TOTOAL LIVING AREA: 17,492 S.F

TOTOAL UNITS: 20 UNITS, INCLUDE 6 STUDIO, 2 1B1B, 12 2B2B

**TOTOAL PLAN TYPE: 5** 

**TOTAL PARKING SPACE: 38** 