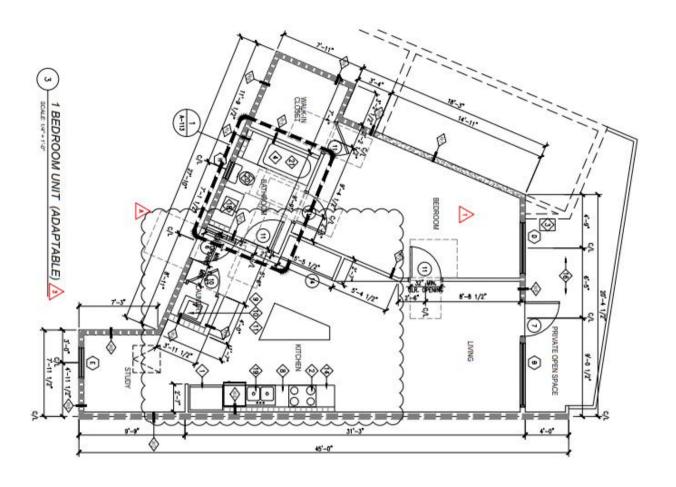

### Key terms

**TOTOAL BUILDING AREA: 35,003 S.F** 

TOTOAL LIVING AREA: 17,492 S.F

TOTOAL UNITS: 20 UNITS, INCLUDE 6 STUDIO, 2 1B1B, 12 2B2B

**TOTOAL PLAN TYPE: 5** 

**TOTAL PARKING SPACE: 38** 