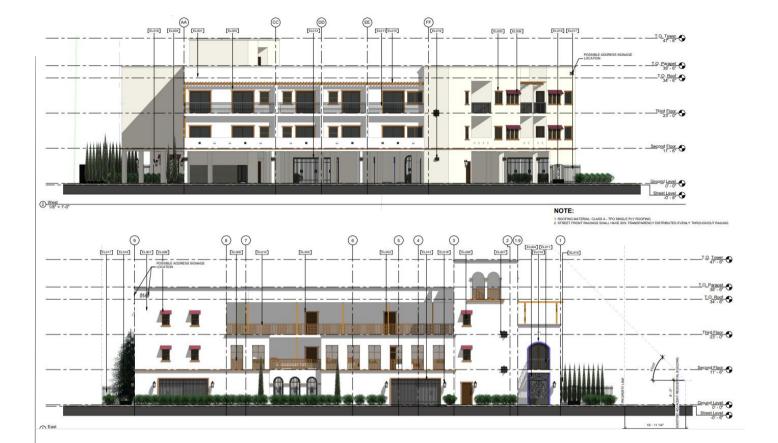

## Rendering

3 STORY MULTI-FAMILY RESIDENTIAL PROJECT WITH OPEN PARKING GARAGE

6-3 1/2

6-10 1/2

MASTER BATHROOM

11'-4"C/L

(8)

(8)