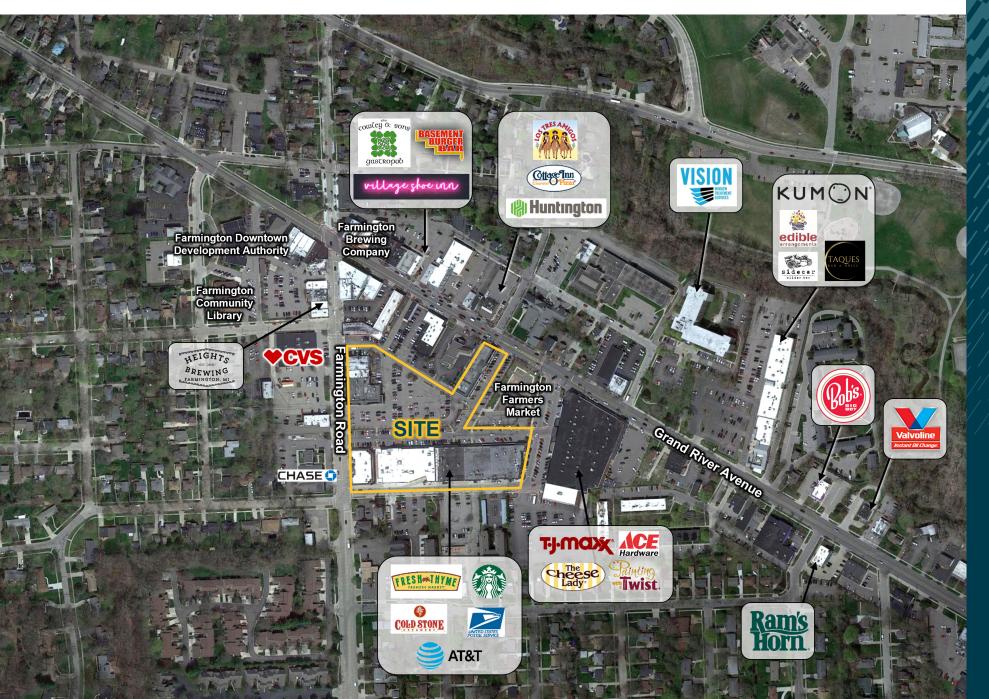

national and local tenants. It is also shadow-anchored by TJ Maxx and Ace Hardware. Conveniently located at the intersection of Grand River Avenue and Farmington Road, the center offers multiple access points from both major streets and features a large parking lot.

#### Area Tenants









#### Demographics (2024)

|                       | 1 MILE    | 3 MILES   | 5 MILES   |  |
|-----------------------|-----------|-----------|-----------|--|
| POPULATION            | 9,827     | 76,627    | 203,008   |  |
| HOUSEHOLDS            | 4,895     | 34,115    | 88,471    |  |
| AVG HOUSEHOLD INCOME  | \$123,881 | \$124,249 | \$122,271 |  |
| DAYTIME<br>POPULATION | 9,026     | 78,524    | 258,041   |  |



SITE PLAN











# XTERIOR PICTURES

### DOWNTOWN FARMINGTON CENTER















### CONTACT

### DOWNTOWN FARMINGTON CENTER



#### Brooke

Wolf

Mid-America Real Estate - Michigan, Inc.

T: 248.855.6800

BWolf@MidAmericaGrp.com



38500 Woodward Ave, Suite 100 Bloomfield Hills, Michigan 48304 248.855.6800

MidAmericaGrp.com