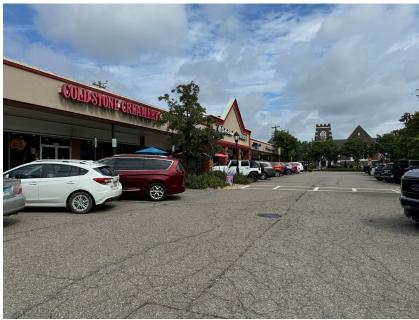

#### Features

This shopping center is anchored by Fresh Thyme Market, My Salon Suite, and Starbucks, along with a variety of other national and local tenants. It is also shadow-anchored by TJ Maxx and Ace Hardware. Conveniently located at the intersection of Grand River Avenue and Farmington Road, the center offers multiple access points from both major streets and features a large parking lot.

# XTERIOR PICTURES