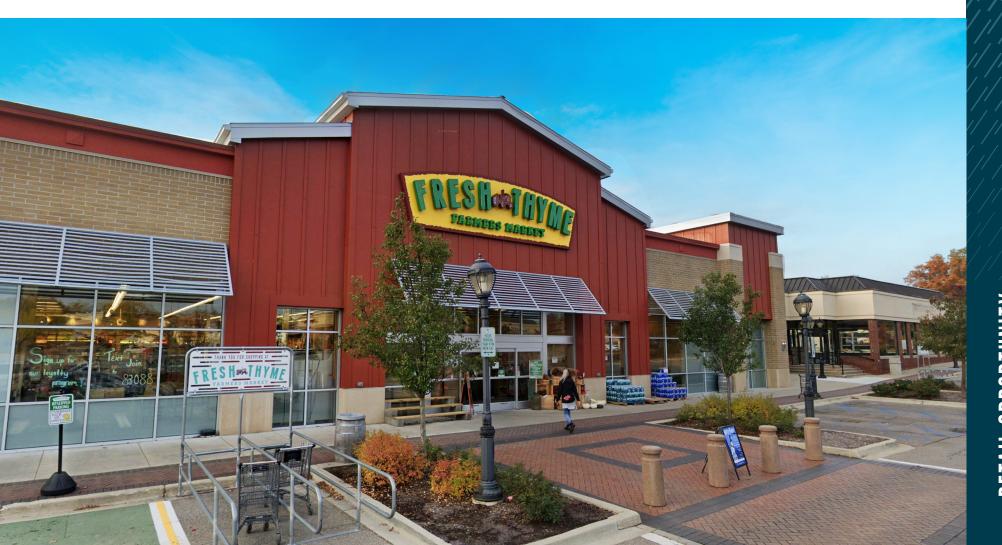

#### Features

This shopping center is anchored by Fresh Thyme Market, My Salon Suite, and Starbucks, along with a variety of other national and local tenants. It is also shadow-anchored by TJ Maxx and Ace Hardware. Conveniently located at the intersection of Grand River Avenue and Farmington Road, the center offers multiple access points from both major streets and features a large parking lot.

# XTERIOR PICTURES