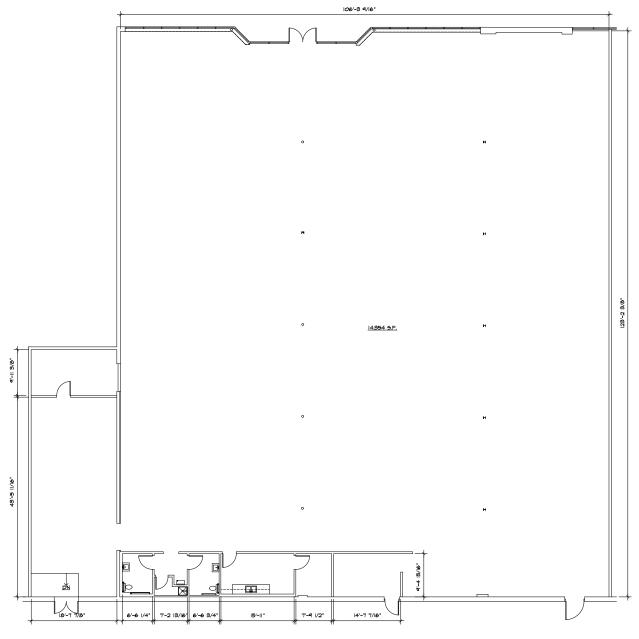

e Market, My Salon Suite, and Starbucks, along with a variety of other national and local tenants. It is also shadow-anchored by TJ Maxx and Ace Hardware. Conveniently located at the intersection of Grand River Avenue and Farmington Road, the center offers multiple access points from both major streets and features a large parking lot.

#### Area Tenants









#### Demographics (2024)

|                       | 1 MILE    | 3 MILES   | 5 MILES   |  |
|-----------------------|-----------|-----------|-----------|--|
| POPULATION            | 9,827     | 76,627    | 203,008   |  |
| HOUSEHOLDS            | 4,895     | 34,115    | 88,471    |  |
| AVG HOUSEHOLD INCOME  | \$123,881 | \$124,249 | \$122,271 |  |
| DAYTIME<br>POPULATION | 9,026     | 78,524    | 258,041   |  |



SITE PLAN











# XTERIOR PICTURES

### DOWNTOWN FARMINGTON CENTER















### CONTACT

### DOWNTOWN FARMINGTON CENTER



#### Brooke

Wolf

Mid-America Real Estate - Michigan, Inc.

T: 248.855.6800

BWolf@MidAmericaGrp.com



38500 Woodward Ave, Suite 100 Bloomfield Hills, Michigan 48304 248.855.6800

MidAmericaGrp.com