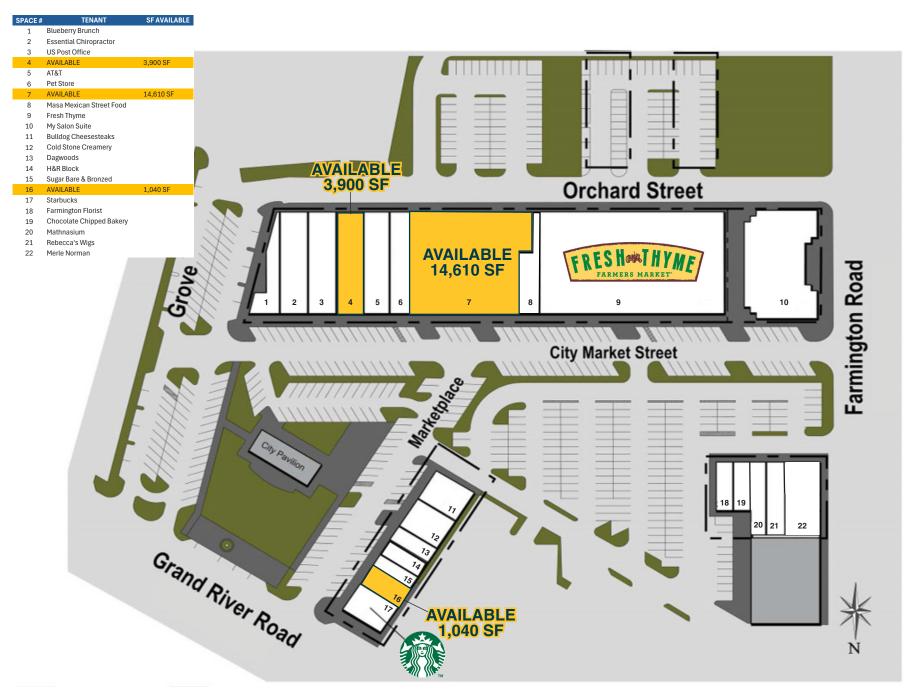

Thyme Market, My Salon Suite, and Starbucks, along with a variety of other national and local tenants. It is also shadow-anchored by TJ Maxx and Ace Hardware. Conveniently located at the intersection of Grand River Avenue and Farmington Road, the center offers multiple access points from both major streets and features a large parking lot.

#### Area Tenants









#### Demographics (2024)

|                       | 1 MILE    | 3 MILES   | 5 MILES   |  |
|-----------------------|-----------|-----------|-----------|--|
| POPULATION            | 9,827     | 76,627    | 203,008   |  |
| HOUSEHOLDS            | 4,895     | 34,115    | 88,471    |  |
| AVG HOUSEHOLD INCOME  | \$123,881 | \$124,249 | \$122,271 |  |
| DAYTIME<br>POPULATION | 9,026     | 78,524    | 258,041   |  |



SITE PLAN











# XTERIOR PICTURES

### DOWNTOWN FARMINGTON CENTER















### CONTACT

### DOWNTOWN FARMINGTON CENTER



#### Brooke

Wolf

Mid-America Real Estate - Michigan, Inc.

T: 248.855.6800

BWolf@MidAmericaGrp.com



38500 Woodward Ave, Suite 100 Bloomfield Hills, Michigan 48304 248.855.6800

MidAmericaGrp.com