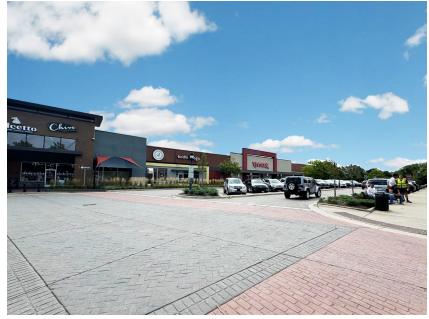

#### Features

This shopping center is anchored by Fresh Thyme Market, My Salon Suite, and Starbucks, along with a variety of other national and local tenants. It is also shadow-anchored by TJ Maxx and Ace Hardware. Conveniently located at the intersection of Grand River Avenue and Farmington Road, the center offers multiple access points from both major streets and features a large parking lot.

# XTERIOR PICTURES