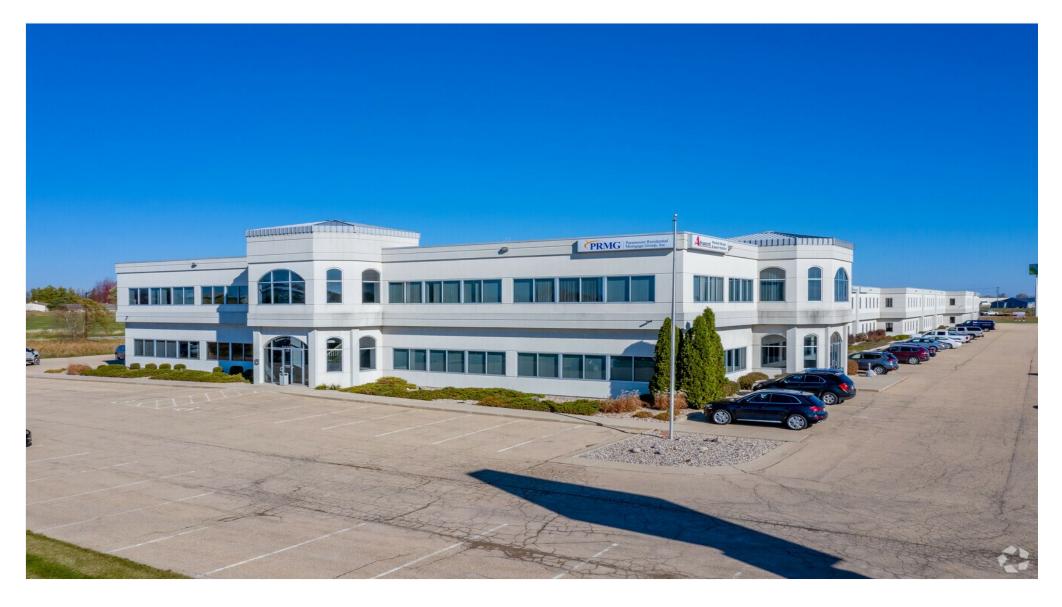

### **3051 Progress Way**

3051 Progress Way, Kaukauna, WI 54130

Class A office space with a great view of Interstate 41 and pond. Visible from Interstate 41 and easy access to Interstate 41.

#### Price: \$12.00 /SF/YR

- Class A office space with a great view of Interstate 41 and pond.
- Visible from Interstate 41 and easy access to Interstate 41.
- Open break rooms with microwave, refrigerator, sink and hi-lo drinking fountain on each floor.
- High speed phone and internet available.
- Equipped with elevator.
- Large window areas on both levels.