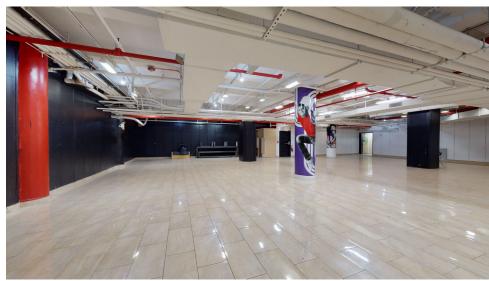

## **PROPERTY HIGHLIGHTS**

- · Prime Fulton street opportunity
- Across from Macy's and at the heart of North Brooklyn's main shopping corridor
- Located in Downtown Brooklyn near the Hoy Street & Jay Street Metrotech station
- Up to 25,000 SF Retail space for lease
- · Legal sellable lower level