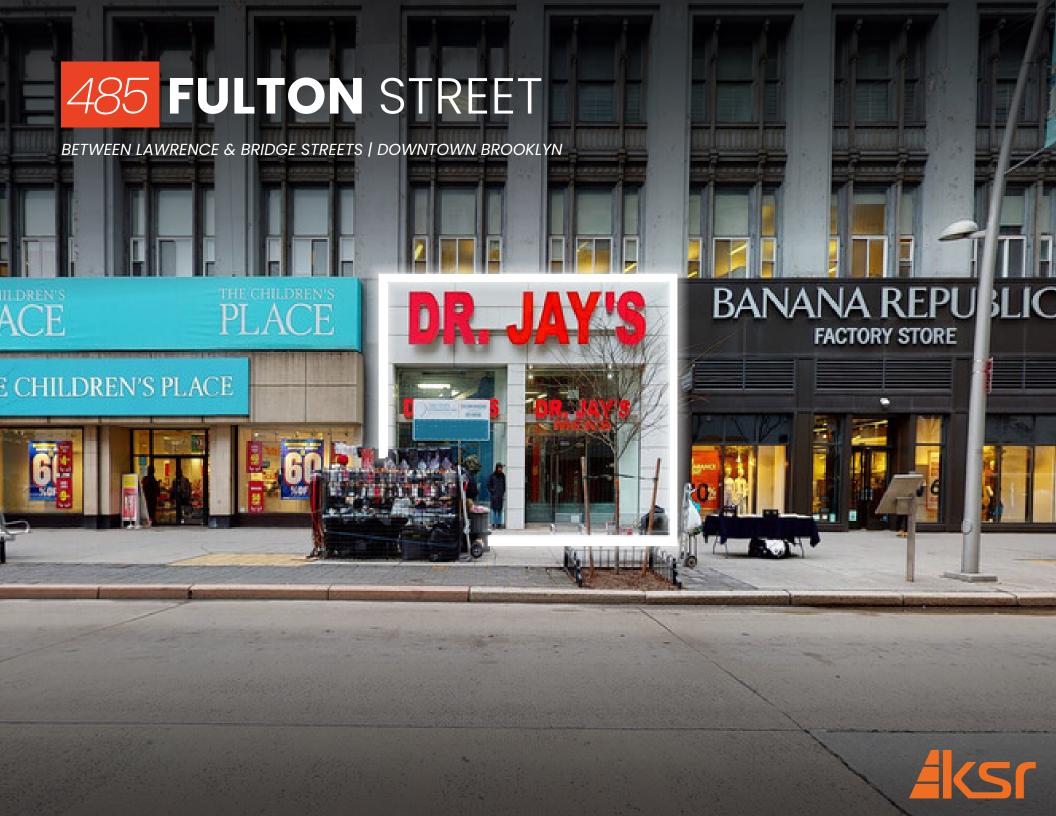

## 485 **FULTON** STREET

BETWEEN LAWRENCE & BRIDGE STREETS | DOWNTOWN BROOKLYN

## **PROPERTY HIGHLIGHTS**

- · Prime Fulton street opportunity
- Across from Macy's and at the heart of North Brooklyn's main shopping corridor
- Located in Downtown Brooklyn near the Hoy Street & Jay Street Metrotech station
- Up to 25,000 SF Retail space for lease
- · Legal sellable lower level