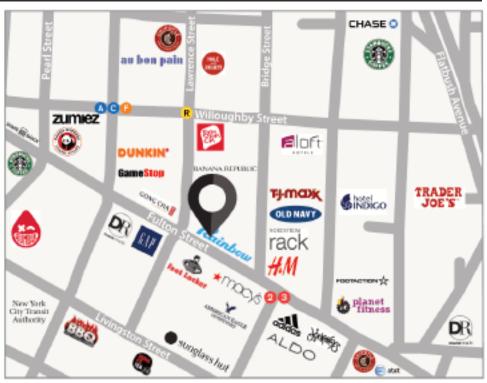

## **PROPERTY HIGHLIGHTS**

- · Prime Fulton street opportunity
- Across from Macy's and at the heart of North Brooklyn's main shopping corridor
- Located in Downtown Brooklyn near the Hoy Street & Jay Street Metrotech station
- Up to 25,000 SF Retail space for lease
- · Legal sellable lower level

SIZE

Ground Floor - 2,000 SF Selling Lower Level - 23,000 SF (space is divisible)

**POSSESSION** 

**Immediate** 

**TRANSPORTATION** 

CONTACT OUR BROKERS FOR MORE INFORMATION

**SOLOMON SHARABY** SSharaby@ksrny.com