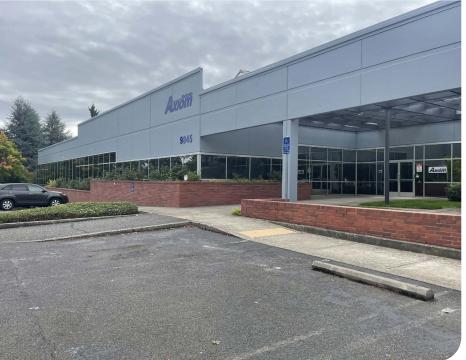

### 9845 NE Eckert Drive, Hillsboro, OR 97006

- · First floor spaces with excellent exposure at Amberglen Corporate Center
- · Can be leased entirely or downsized as low as 4,000 SF
- Easy walking distance from the Tanasbourne neighborhood, which offers a plethora of shopping, dining, and entertainment choices
- In proximity to Hwy-26 via NW 185th Avenue

### **GABRIEL BEHRMANN**

Associate Broker | Licensed in OR & WA
971-237-2458 | gabriel@capacitycommercial.com

| PROPERTY DETAILS       |                                                     |  |  |  |
|------------------------|-----------------------------------------------------|--|--|--|
| Address                | 9845 NE Eckert Drive,<br>Hillsboro, OR 97006        |  |  |  |
| Use Type               | Office                                              |  |  |  |
| Available Space        | ± 4,000 SF - ± 10,097 SF                            |  |  |  |
| N° of Suites Available | 2                                                   |  |  |  |
| Zoning                 | SCBP, Hillsboro                                     |  |  |  |
| Parking Spaces         | 350 Surface (3.56/1,000 SF)                         |  |  |  |
| Loading                | Suite 210 has Loading Dock<br>(Roll-Up Door Option) |  |  |  |
| Generators             | Suite 210 has its own Generators                    |  |  |  |
| Lease Rate             | \$20.00 / SF Full Service                           |  |  |  |
| Availability           | Immediately                                         |  |  |  |