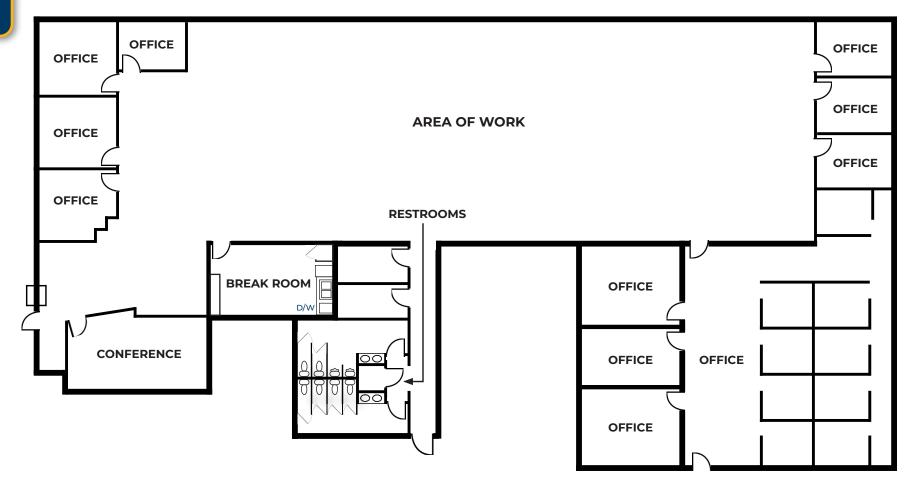

|  |  |  |
| Lease Rate             | \$20.00 / SF Full Service                           |  |  |  |
| Availability           | Immediately                                         |  |  |  |

| Suite | Size                                    | Use Type | Rate            | Availability |
|-------|-----------------------------------------|----------|-----------------|--------------|
| 220   | 10,097 SF<br>(Divisible to<br>4,000 SF) | Office   | \$20.00 / SF FS | Now          |
| 210   | 9,496 SF<br>(Divisible to<br>5,500 SF)  | Office   | \$20.00 / SF FS | Now          |

### **Location Features**

- · Frontage on NE Eckert Drive
- Easy access to Hwy-26
- · Adjacent to The Streets of Tanasbourne, Tanasbourne Village, and Tanasbourne Town Center

## **SUITE 220**

## **10,097 TOTAL SF**



\*Not to Scale/Confirmed for Accuracy











## **SUITE 210**