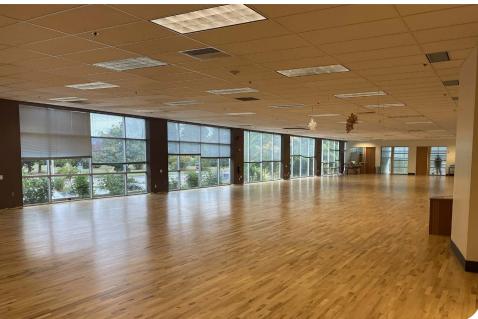

00 / SF Full Service                           |  |  |  |
| Availability           | Immediately                                         |  |  |  |

| Suite | Size                                    | Use Type | Rate            | Availability |
|-------|-----------------------------------------|----------|-----------------|--------------|
| 220   | 10,097 SF<br>(Divisible to<br>4,000 SF) | Office   | \$20.00 / SF FS | Now          |
| 210   | 9,496 SF<br>(Divisible to<br>5,500 SF)  | Office   | \$20.00 / SF FS | Now          |

### **Location Features**

- · Frontage on NE Eckert Drive
- Easy access to Hwy-26
- · Adjacent to The Streets of Tanasbourne, Tanasbourne Village, and Tanasbourne Town Center

## **SUITE 220**

## **10,097 TOTAL SF**



\*Not to Scale/Confirmed for Accuracy











## **SUITE 210**