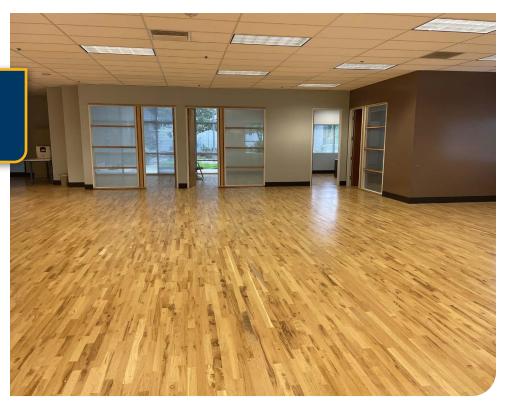

$20.00 / SF Full Service                           |  |  |  |
| Availability           | Immediately                                         |  |  |  |

| Suite | Size                                    | Use Type | Rate            | Availability |
|-------|-----------------------------------------|----------|-----------------|--------------|
| 220   | 10,097 SF<br>(Divisible to<br>4,000 SF) | Office   | \$20.00 / SF FS | Now          |
| 210   | 9,496 SF<br>(Divisible to<br>5,500 SF)  | Office   | \$20.00 / SF FS | Now          |

### **Location Features**

- · Frontage on NE Eckert Drive
- Easy access to Hwy-26
- · Adjacent to The Streets of Tanasbourne, Tanasbourne Village, and Tanasbourne Town Center

## **SUITE 220**

## **10,097 TOTAL SF**



\*Not to Scale/Confirmed for Accuracy











## **SUITE 210**