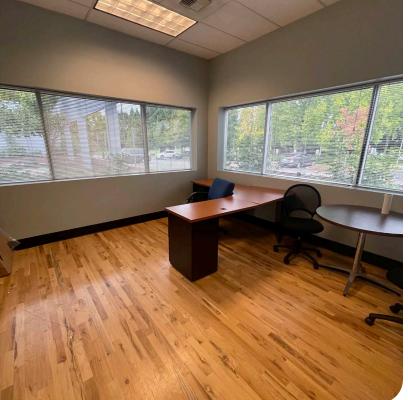

/ SF Full Service                           |  |  |  |
| Availability           | Immediately                                         |  |  |  |

| Suite | Size                                    | Use Type | Rate            | Availability |
|-------|-----------------------------------------|----------|-----------------|--------------|
| 220   | 10,097 SF<br>(Divisible to<br>4,000 SF) | Office   | \$20.00 / SF FS | Now          |
| 210   | 9,496 SF<br>(Divisible to<br>5,500 SF)  | Office   | \$20.00 / SF FS | Now          |

### **Location Features**

- · Frontage on NE Eckert Drive
- Easy access to Hwy-26
- · Adjacent to The Streets of Tanasbourne, Tanasbourne Village, and Tanasbourne Town Center

## **SUITE 220**

## **10,097 TOTAL SF**



\*Not to Scale/Confirmed for Accuracy











## **SUITE 210**