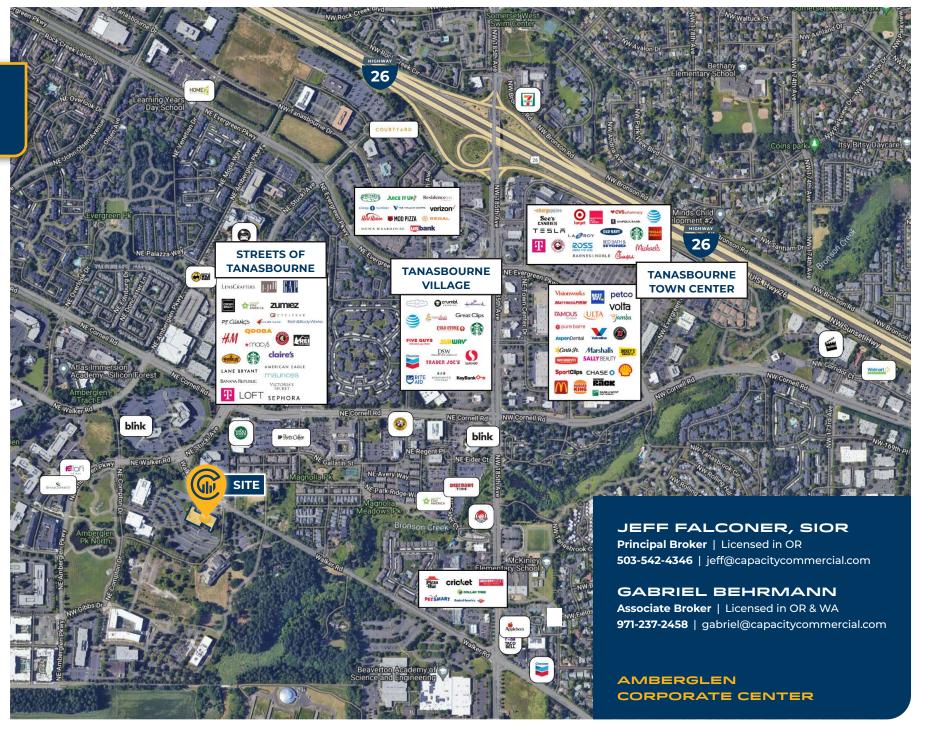

### **Location Features**

- · Frontage on NE Eckert Drive
- Easy access to Hwy-26
- · Adjacent to The Streets of Tanasbourne, Tanasbourne Village, and Tanasbourne Town Center

### 9845 NE Eckert Drive, Hillsboro, OR 97006

- · First floor spaces with excellent exposure at Amberglen Corporate Center
- · Can be leased entirely or downsized as low as 4,000 SF
- Easy walking distance from the Tanasbourne neighborhood, which offers a plethora of shopping, dining, and entertainment choices
- In proximity to Hwy-26 via NW 185th Avenue