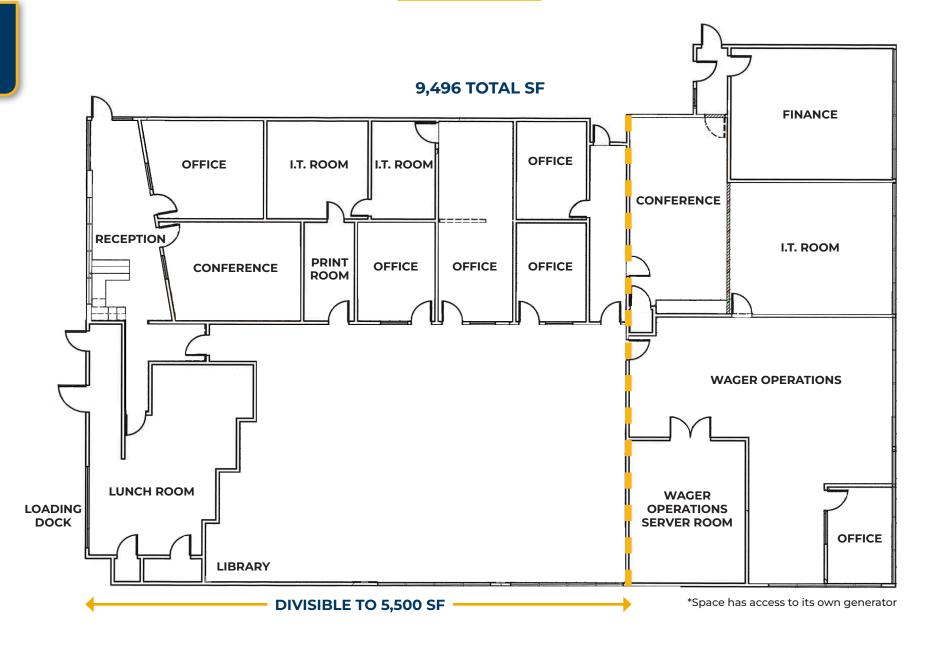

## **SUITE 210**

| Suite | Size                                    | Use Type | Rate            | Availability |
|-------|-----------------------------------------|----------|-----------------|--------------|
| 220   | 10,097 SF<br>(Divisible to<br>4,000 SF) | Office   | \$20.00 / SF FS | Now          |
| 210   | 9,496 SF<br>(Divisible to<br>5,500 SF)  | Office   | \$20.00 / SF FS | Now          |