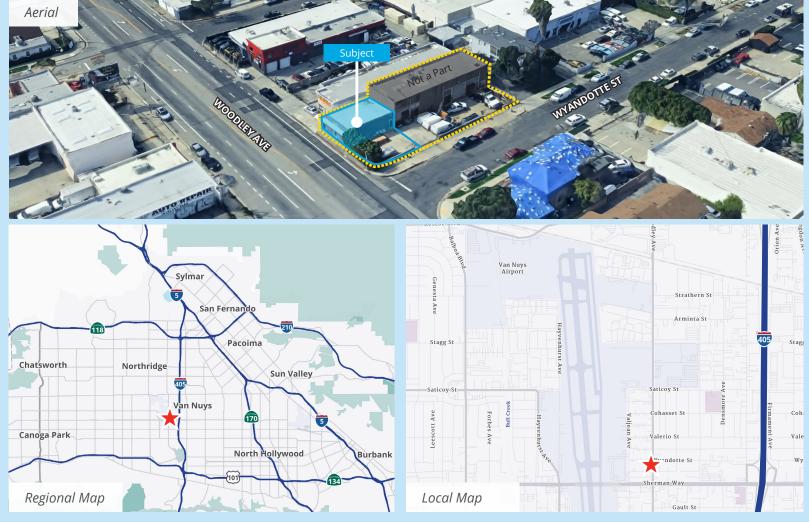

# 7255 Woodley Ave Van Nuys, CA 91406

# **Property Highlights**

Clean and Centrally Located in Heart of San Fernando Valley

Modern, Open, Recently Renovated Floor Plan: Perfect for Marketing or Sales!

Proximate to 405 Freeway, Sherman Way, Roscoe Blvd, Van Nuys Flyaway, Airtel Plaza Hotel & Conference Center

# Layout & Maps