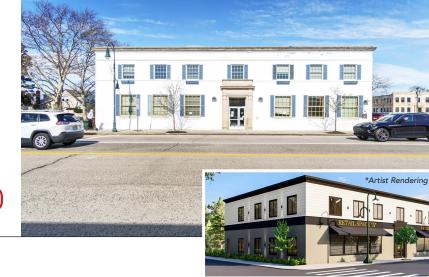

# 3875 Merrick Rd Seaford, NY 11783

AVAILABLE 516.888.1000

#### **INVESTMENT HIGHLIGHTS**

- New Elevator
- Complete Gut Renovation
- Signalized Hard Corner

- All New Mechanicals
- 2025 Occupancy
- 35,000+ Vehicles Per Day

## Property Type Medical/Retail/Office/Gym

Building Size 10,000 SF (5,000 SF Each Floor)

Building Height 2 Stories with Elevator

Zoning Business District X

Parking 2.29 Spaces per 1,000 SF Leased.

Connected to 130+ Free, Unrestricted,