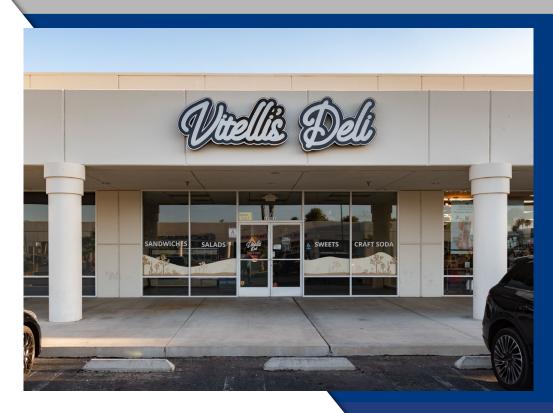

## **Carriage Square**

Prime Commercial Space for Lease: Former Deli Location! Unlock the potential of your next business venture in this prime commercial space, previously Vitelli's Deli. Positioned within the "Carriage Square" along Hesperia Rd., this versatile space is ideal for a variety of culinary concepts or retail businesses.

#### Key Features:

**Prominent Commercial Corner:** Situated near the intersection of Hesperia Rd. and Silica Rd.

•Established Infrastructure: Equipped with food service amenities, including Customer Counter, Deli Counter, Seating Area, Floor Drains, Hard Surface Floors and Ceilings, Sinks, Large Hot Water Heater, rear loading door and 2 Restrooms. The kitchen area is large enough to accommodate a new Tenants cooking fixtures and equipment improvements.

•Flexible Layout: The open floor plan allows for easy customization to suit your needs—whether it's a sandwich shop, cozy café, gourmet market, or trendy retail shop.

•Ample Parking: Convenient on-site parking ensures easy access for your customers.