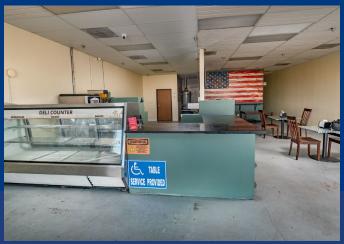

## **Carriage Square**

Prime Commercial Space for Lease: Former Deli Location! Unlock the potential of your next business venture in this prime commercial space, previously Vitelli's Deli. Positioned within the "Carriage Square" along Hesperia Rd., this versatile space is ideal for a variety of culinary concepts or retail businesses.

#### Key Features:

**Prominent Commercial Corner:** Situated near the intersection of Hesperia Rd. and Silica Rd.

•Established Infrastructure: Equipped with food service amenities, including Customer Counter, Deli Counter, Seating Area, Floor Drains, Hard Surface Floors and Ceilings, Sinks, Large Hot Water Heater, rear loading door and 2 Restrooms. The kitchen area is large enough to accommodate a new Tenants cooking fixtures and equipment improvements.

•Flexible Layout: The open floor plan allows for easy customization to suit your needs—whether it's a sandwich shop, cozy café, gourmet market, or trendy retail shop.

•Ample Parking: Convenient on-site parking ensures easy access for your customers.