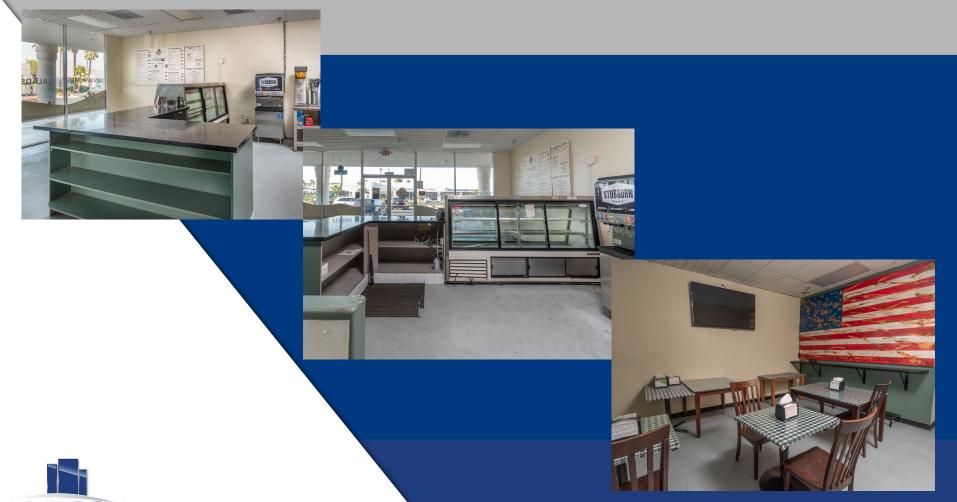

## **Carriage Square**

Prime Commercial Space for Lease: Former Deli Location! Unlock the potential of your next business venture in this prime commercial space, previously Vitelli's Deli. Positioned within the "Carriage Square" along Hesperia Rd., this versatile space is ideal for a variety of culinary concepts or retail businesses.

#### Key Features:

**Prominent Commercial Corner:** Situated near the intersection of Hesperia Rd. and Silica Rd.

•Established Infrastructure: Equipped with food service amenities, including Customer Counter, Deli Counter, Seating Area, Floor Drains, Hard Surface Floors and Ceilings, Sinks, Large Hot Water Heater, rear loading door and 2 Restrooms. The kitchen area is large enough to accommodate a new Tenants cooking fixtures and equipment improvements.

•Flexible Layout: The open floor plan allows for easy customization to suit your needs—whether it's a sandwich shop, cozy café, gourmet market, or trendy retail shop.

•Ample Parking: Convenient on-site parking ensures easy access for your customers.