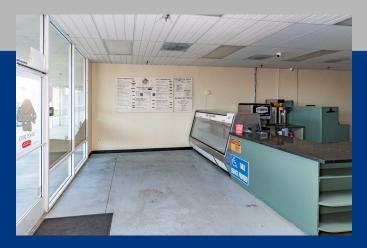

#### Key Features:

**Prominent Commercial Corner:** Situated near the intersection of Hesperia Rd. and Silica Rd.

•Established Infrastructure: Equipped with food service amenities, including Customer Counter, Deli Counter, Seating Area, Floor Drains, Hard Surface Floors and Ceilings, Sinks, Large Hot Water Heater, rear loading door and 2 Restrooms. The kitchen area is large enough to accommodate a new Tenants cooking fixtures and equipment improvements.

•Flexible Layout: The open floor plan allows for easy customization to suit your needs—whether it's a sandwich shop, cozy café, gourmet market, or trendy retail shop.

•Ample Parking: Convenient on-site parking ensures easy access for your customers.