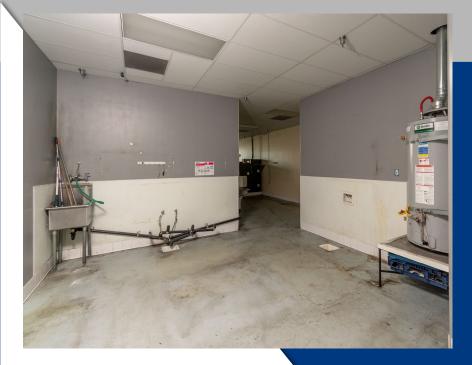

#### Key Features:

**Prominent Commercial Corner:** Situated near the intersection of Hesperia Rd. and Silica Rd.

•Established Infrastructure: Equipped with food service amenities, including Customer Counter, Deli Counter, Seating Area, Floor Drains, Hard Surface Floors and Ceilings, Sinks, Large Hot Water Heater, rear loading door and 2 Restrooms. The kitchen area is large enough to accommodate a new Tenants cooking fixtures and equipment improvements.