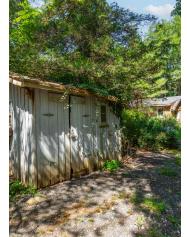

#### PROPERTY DESCRIPTION

A rare opportunity to lease farm land and operate a nursery in Bergen County. One of the last true farm sites in Mahwah, the total parcel is 9.757 Acres. Rent the entire parcel with single family home, or can be separated for multiple tenants. The front section is approximately +/- 3.6 Acres and the back piece is approximately +/- 6 Acres. Site abuts to I-287. Great opportunity for tax and insurance savings with farm assessment.

#### PROPERTY HIGHLIGHTS

- -9.757 Acres
- · -Farm Assessed
- · -Can be divided
- · -Multiple outbuildings and Single Family home
- · Farm Assessed
- · Multiple buildings
- · Private Location