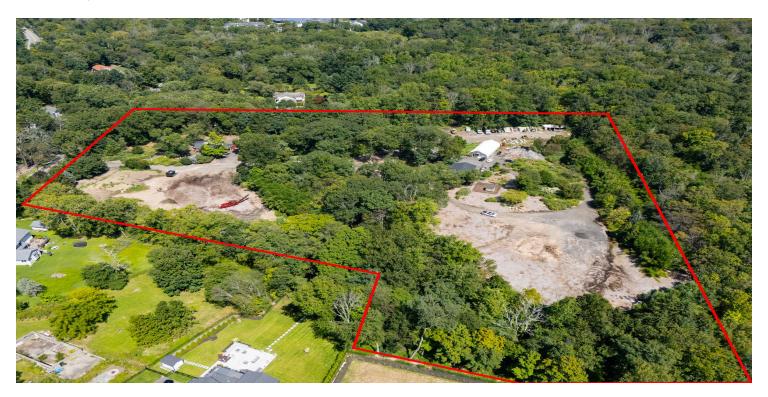

#### PROPERTY DESCRIPTION

A rare opportunity to lease farm land and operate a nursery in Bergen County. One of the last true farm sites in Mahwah, the total parcel is 9.757 Acres. Rent the entire parcel with single family home, or can be separated for multiple tenants. The front section is approximately +/- 3.6 Acres and the back piece is approximately +/- 6 Acres. Site abuts to I-287. Great opportunity for tax and insurance savings with farm assessment.

#### PROPERTY HIGHLIGHTS

- -9.757 Acres
- · -Farm Assessed
- · -Can be divided
- · -Multiple outbuildings and Single Family home
- · Farm Assessed
- · Multiple buildings
- · Private Location