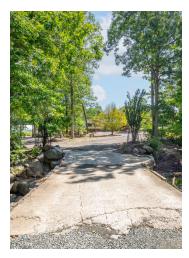

#### PROPERTY DESCRIPTION

A rare opportunity to lease farm land and operate a nursery in Bergen County. One of the last true farm sites in Mahwah, the total parcel is 9.757 Acres. Rent the entire parcel with single family home, or can be separated for multiple tenants. The front section is approximately +/- 3.6 Acres and the back piece is approximately +/- 6 Acres. Site abuts to I-287. Great opportunity for tax and insurance savings with farm assessment.

#### PROPERTY HIGHLIGHTS

- -9.757 Acres
- · -Farm Assessed
- · -Can be divided
- · -Multiple outbuildings and Single Family home
- · Farm Assessed
- · Multiple buildings
- · Private Location