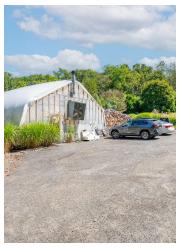

#### PROPERTY DESCRIPTION

A rare opportunity to lease farm land and operate a nursery in Bergen County. One of the last true farm sites in Mahwah, the total parcel is 9.757 Acres. Rent the entire parcel with single family home, or can be separated for multiple tenants. The front section is approximately +/- 3.6 Acres and the back piece is approximately +/- 6 Acres. Site abuts to I-287. Great opportunity for tax and insurance savings with farm assessment.

#### PROPERTY HIGHLIGHTS

- -9.757 Acres
- · -Farm Assessed
- · -Can be divided
- · -Multiple outbuildings and Single Family home
- · Farm Assessed
- · Multiple buildings
- · Private Location