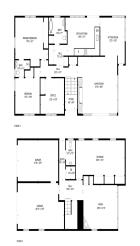

#### PROPERTY DESCRIPTION

A rare opportunity to lease farm land and operate a nursery in Bergen County. One of the last true farm sites in Mahwah, the total parcel is 9.757 Acres. Rent the entire parcel with single family home, or can be separated for multiple tenants. The front section is approximately +/- 3.6 Acres and the back piece is approximately +/- 6 Acres. Site abuts to I-287. Great opportunity for tax and insurance savings with farm assessment.

#### PROPERTY HIGHLIGHTS

- -9.757 Acres
- · -Farm Assessed
- · -Can be divided
- · -Multiple outbuildings and Single Family home
- · Farm Assessed
- · Multiple buildings
- · Private Location