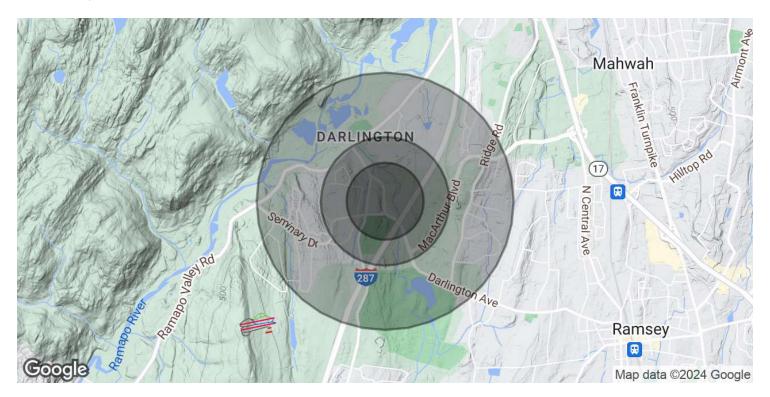

| DEMOGRAPHICS      | 0.3 MILES | 0.5 MILES | 1 MILE    |
|-------------------|-----------|-----------|-----------|
| Total Households  | 252       | 591       | 2,129     |
| Total Population  | 693       | 1,663     | 5,967     |
| Average HH Income | \$195,186 | \$218,551 | \$237,190 |

MAHWAH, NJ 07430

| POPULATION           | 0.3 MILES | 0.5 MILES | 1 MILE |
|----------------------|-----------|-----------|--------|
| Total Population     | 693       | 1,663     | 5,967  |
| Average Age          | 49        | 47        | 46     |
| Average Age (Male)   | 46        | 45        | 44     |
| Average Age (Female) | 51        | 49        | 47     |
| HOUSEHOLDS & INCOME  | 0.3 MILES | 0.5 MILES | 1 MILE |
|                      |           |           | 2.122  |

| 11003E110ED3 & INCOME | 0.5 MILLS | 0.5 MILLS | THILL     |
|-----------------------|-----------|-----------|-----------|
| Total Households      | 252       | 591       | 2,129     |
| # of Persons per HH   | 2.8       | 2.8       | 2.8       |
| Average HH Income     | \$195,186 | \$218,551 | \$237,190 |
| Average House Value   | \$848,383 | \$915,882 | \$995,997 |