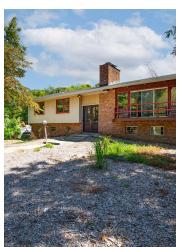

#### PROPERTY DESCRIPTION

A rare opportunity to lease farm land and operate a nursery in Bergen County. One of the last true farm sites in Mahwah, the total parcel is 9.757 Acres. Rent the entire parcel with single family home, or can be separated for multiple tenants. The front section is approximately +/- 3.6 Acres and the back piece is approximately +/- 6 Acres. Site abuts to I-287. Great opportunity for tax and insurance savings with farm assessment.

#### PROPERTY HIGHLIGHTS

- -9.757 Acres
- · -Farm Assessed
- · -Can be divided
- · -Multiple outbuildings and Single Family home
- · Farm Assessed
- · Multiple buildings
- · Private Location