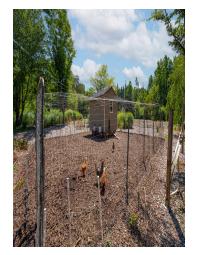

#### PROPERTY DESCRIPTION

A rare opportunity to lease farm land and operate a nursery in Bergen County. One of the last true farm sites in Mahwah, the total parcel is 9.757 Acres. Rent the entire parcel with single family home, or can be separated for multiple tenants. The front section is approximately +/- 3.6 Acres and the back piece is approximately +/- 6 Acres. Site abuts to I-287. Great opportunity for tax and insurance savings with farm assessment.

#### PROPERTY HIGHLIGHTS

- -9.757 Acres
- · -Farm Assessed
- · -Can be divided
- · -Multiple outbuildings and Single Family home
- · Farm Assessed
- · Multiple buildings
- · Private Location