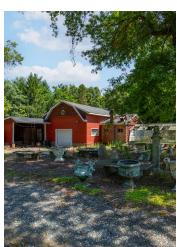

#### PROPERTY DESCRIPTION

A rare opportunity to lease farm land and operate a nursery in Bergen County. One of the last true farm sites in Mahwah, the total parcel is 9.757 Acres. Rent the entire parcel with single family home, or can be separated for multiple tenants. The front section is approximately +/- 3.6 Acres and the back piece is approximately +/- 6 Acres. Site abuts to I-287. Great opportunity for tax and insurance savings with farm assessment.

#### PROPERTY HIGHLIGHTS

- -9.757 Acres
- · -Farm Assessed
- · -Can be divided
- · -Multiple outbuildings and Single Family home
- · Farm Assessed
- · Multiple buildings
- · Private Location