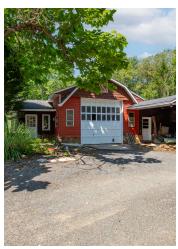

#### PROPERTY DESCRIPTION

A rare opportunity to lease farm land and operate a nursery in Bergen County. One of the last true farm sites in Mahwah, the total parcel is 9.757 Acres. Rent the entire parcel with single family home, or can be separated for multiple tenants. The front section is approximately +/- 3.6 Acres and the back piece is approximately +/- 6 Acres. Site abuts to I-287. Great opportunity for tax and insurance savings with farm assessment.

#### PROPERTY HIGHLIGHTS

- -9.757 Acres
- · -Farm Assessed
- · -Can be divided
- · -Multiple outbuildings and Single Family home
- · Farm Assessed
- · Multiple buildings
- · Private Location