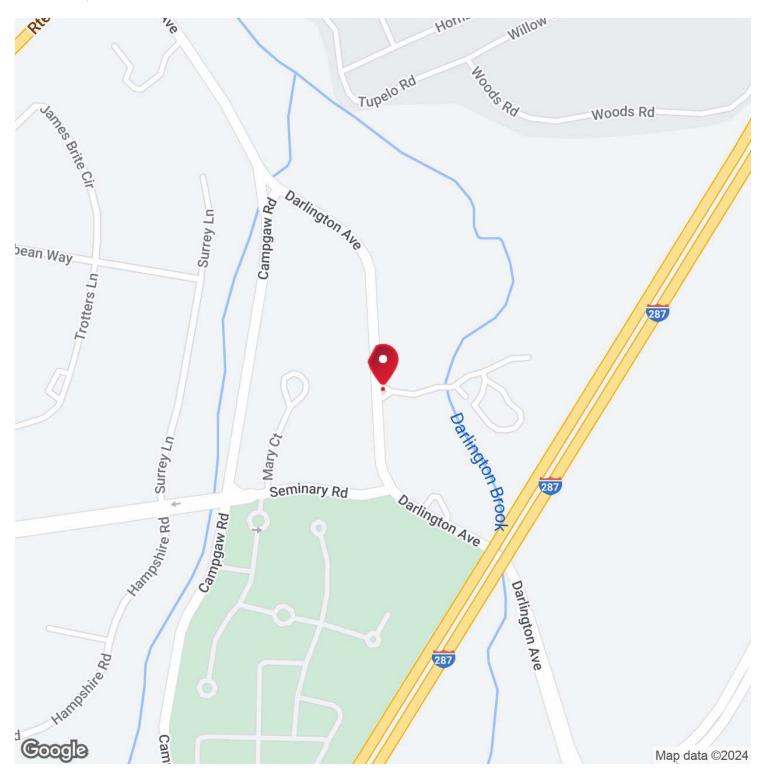

MAHWAH, NJ 07430

#### PROPERTY DESCRIPTION

A rare opportunity to lease farm land and operate a nursery in Bergen County. One of the last true farm sites in Mahwah, the total parcel is 9.757 Acres. Rent the entire parcel with single family home, or can be separated for multiple tenants. The front section is approximately +/- 3.6 Acres and the back piece is approximately +/- 6 Acres. Site abuts to I-287. Great opportunity for tax and insurance savings with farm assessment.