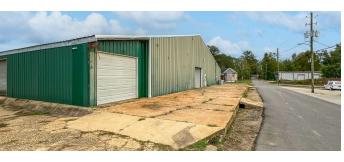

#### **PROPERTY DESCRIPTION**

Introducing an exceptional leasing opportunity at 2721 10th St, Northport, AL, 35476. This versatile property boasts a prime location, offering ample space with a total of 16,380 square feet. The property's layout includes a well-maintained warehouse featuring excellent functionality, ideal for a range of industrial and commercial operations. Additionally, the property presents a fantastic opportunity for a high-quality office buildout to suit specific business needs. With its strategic positioning and expansive footprint, this property represents an excellent choice for businesses seeking a distinguished space in the heart of Northport's commercial landscape. Explore the potential of this impressive property and make it the foundation for your business's success.

#### **OFFERING SUMMARY**

| Lease Rate:      | \$6.00 SF/yr (NNN) |
|------------------|--------------------|
| Number of Units: | 1                  |
| Available SF:    | 16,380 SF          |
| Building Size:   | 16,380 SF          |