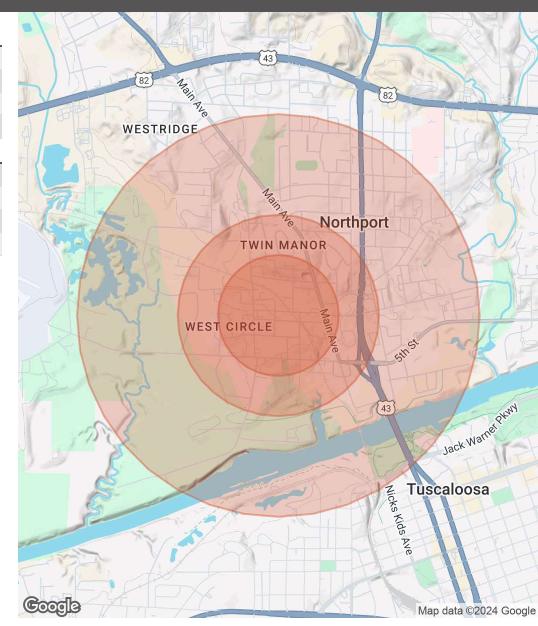

| DEMOGRAPHICS      | 0.3 MILES | 0.5 MILES | 1 MILE   |
|-------------------|-----------|-----------|----------|
| Total Households  | 338       | 716       | 1,931    |
| Total Population  | 691       | 1,438     | 4,879    |
| Average HH Income | \$63,391  | \$64,000  | \$75,124 |

### RICHARD HENRY

2721 10TH ST, NORTHPORT, AL 35476

| POPULATION           | 0.3 MILES | 0.5 MILES | 1 MILE    |
|----------------------|-----------|-----------|-----------|
| Total Population     | 691       | 1,438     | 4,879     |
| Average Age          | 39        | 39        | 43        |
| Average Age (Male)   | 37        | 38        | 40        |
| Average Age (Female) | 40        | 40        | 45        |
| HOUSEHOLDS & INCOME  | 0.3 MILES | 0.5 MILES | 1 MILE    |
| Total Households     | 338       | 716       | 1,931     |
| # of Persons per HH  | 2         | 2         | 2.5       |
| Average HH Income    | \$63,391  | \$64,000  | \$75,124  |
| Average House Value  | \$235,785 | \$247,725 | \$240,618 |