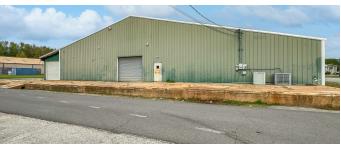

#### **PROPERTY DESCRIPTION**

Introducing an exceptional leasing opportunity at 2721 10th St, Northport, AL, 35476. This versatile property boasts a prime location, offering ample space with a total of 16,380 square feet. The property's layout includes a well-maintained warehouse featuring excellent functionality, ideal for a range of industrial and commercial operations. Additionally, the property presents a fantastic opportunity for a high-quality office buildout to suit specific business needs. With its strategic positioning and expansive footprint, this property represents an excellent choice for businesses seeking a distinguished space in the heart of Northport's commercial landscape. Explore the potential of this impressive property and make it the foundation for your business's success.

#### **OFFERING SUMMARY**

| Lease Rate:      | \$6.00 SF/yr (NNN) |
|------------------|--------------------|
| Number of Units: | 1                  |
| Available SF:    | 16,380 SF          |
| Building Size:   | 16,380 SF          |