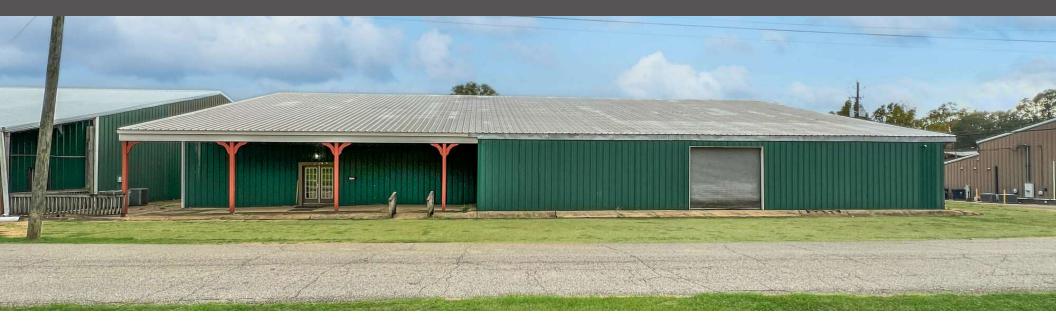

#### **PROPERTY DESCRIPTION**

Introducing an exceptional leasing opportunity at 2721 10th St, Northport, AL, 35476. This versatile property boasts a prime location, offering ample space with a total of 16,380 square feet. The property's layout includes a well-maintained warehouse featuring excellent functionality, ideal for a range of industrial and commercial operations. Additionally, the property presents a fantastic opportunity for a high-quality office buildout to suit specific business needs. With its strategic positioning and expansive footprint, this property represents an excellent choice for businesses seeking a distinguished space in the heart of Northport's commercial landscape. Explore the potential of this impressive property and make it the foundation for your business's success.

#### **OFFERING SUMMARY**

| Lease Rate:      | \$6.00 SF/yr (NNN) |
|------------------|--------------------|
| Number of Units: | 1                  |
| Available SF:    | 16,380 SF          |
| Building Size:   | 16,380 SF          |