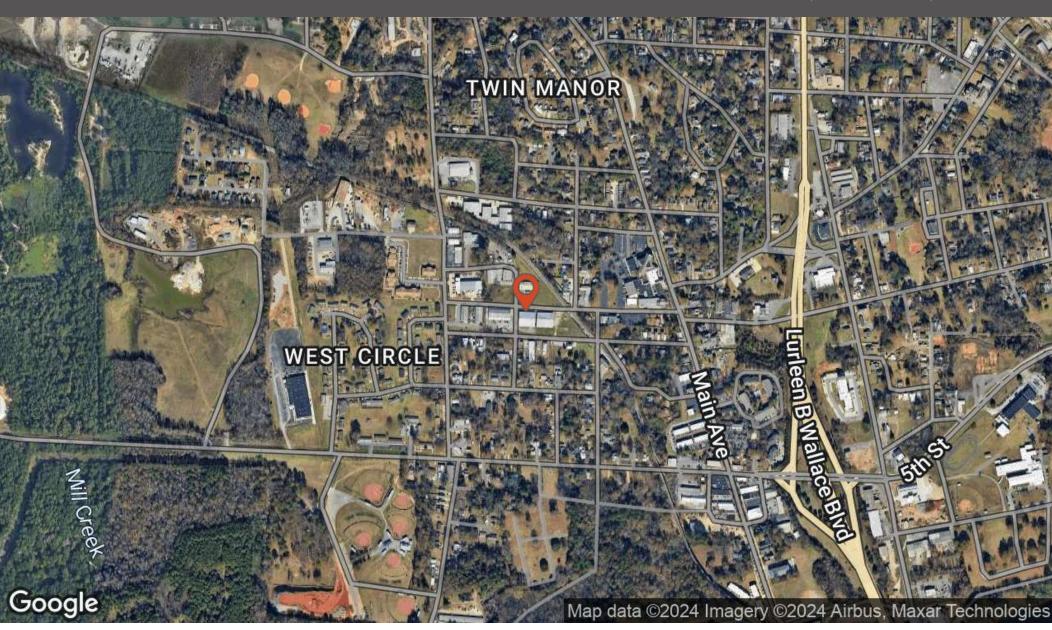

2721 10TH ST, NORTHPORT, AL 35476

#### **PROPERTY DESCRIPTION**

Introducing an exceptional leasing opportunity at 2721 10th St, Northport, AL, 35476. This versatile property boasts a prime location, offering ample space with a total of 16,380 square feet. The property's layout includes a well-maintained warehouse featuring excellent functionality, ideal for a range of industrial and commercial operations. Additionally, the property presents a fantastic opportunity for a high-quality office buildout to suit specific business needs. With its strategic positioning and expansive footprint, this property represents an excellent choice for businesses seeking a distinguished space in the heart of Northport's commercial landscape. Explore the potential of this impressive property and make it the foundation for your business's success.