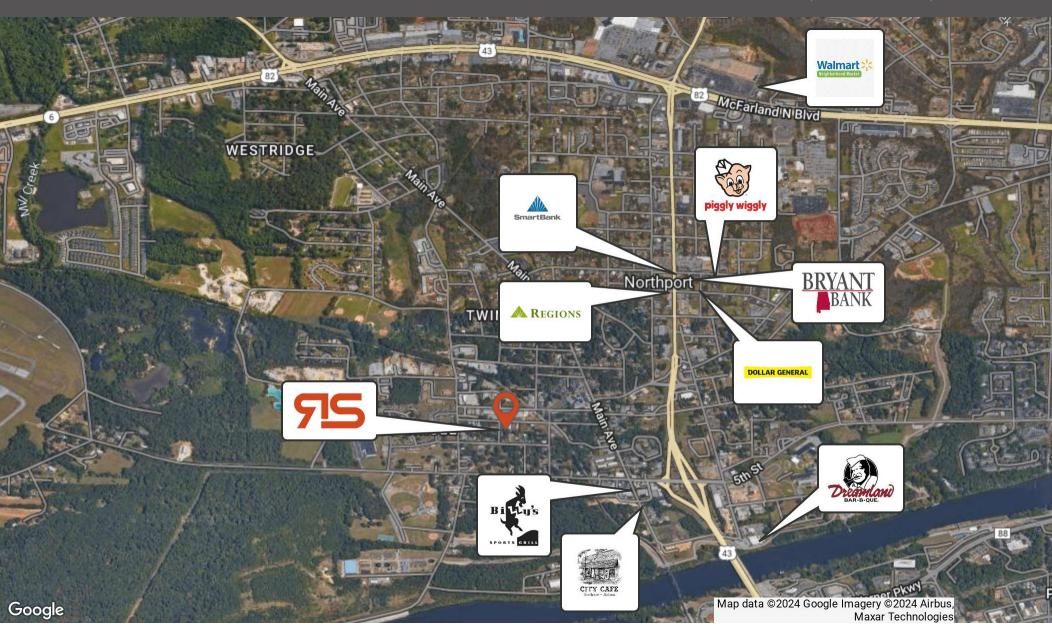

#### **PROPERTY DESCRIPTION**

Introducing an exceptional leasing opportunity at 2721 10th St, Northport, AL, 35476. This versatile property boasts a prime location, offering ample space with a total of 16,380 square feet. The property's layout includes a well-maintained warehouse featuring excellent functionality, ideal for a range of industrial and commercial operations. Additionally, the property presents a fantastic opportunity for a high-quality office buildout to suit specific business needs. With its strategic positioning and expansive footprint, this property represents an excellent choice for businesses seeking a distinguished space in the heart of Northport's commercial landscape. Explore the potential of this impressive property and make it the foundation for your business's success.