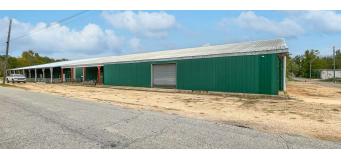

#### **PROPERTY DESCRIPTION**

Introducing an exceptional leasing opportunity at 2721 10th St, Northport, AL, 35476. This versatile property boasts a prime location, offering ample space with a total of 16,380 square feet. The property's layout includes a well-maintained warehouse featuring excellent functionality, ideal for a range of industrial and commercial operations. Additionally, the property presents a fantastic opportunity for a high-quality office buildout to suit specific business needs. With its strategic positioning and expansive footprint, this property represents an excellent choice for businesses seeking a distinguished space in the heart of Northport's commercial landscape. Explore the potential of this impressive property and make it the foundation for your business's success.