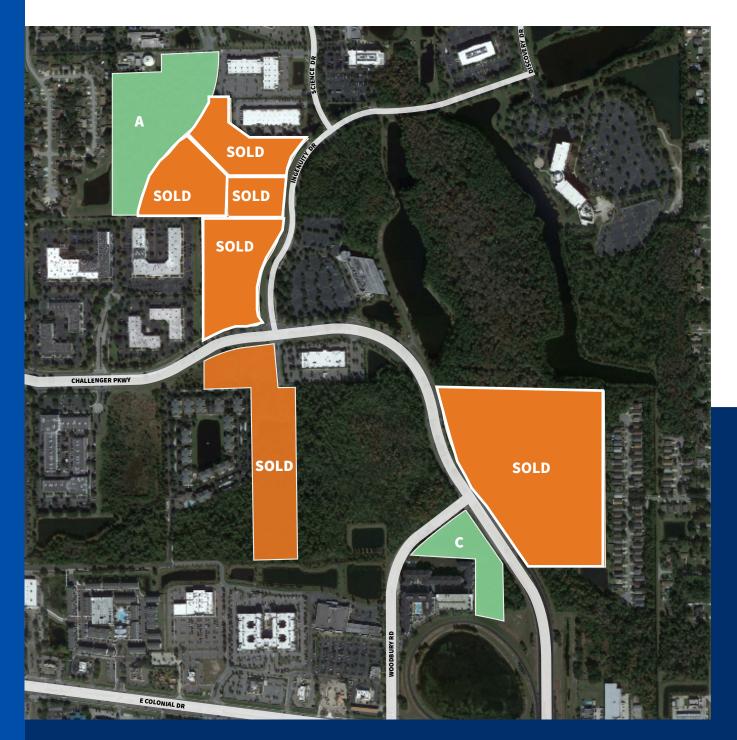

## **CENTRAL FLORIDA RESEARCH PARK:** MULTIPLE LAND SITES FOR SALE

FOR SALE – Stream is pleased to present this land site portfolio within the Central Florida Research Park. The portfolio consists of eight properties totaling approximately 56 net developable acres and can be purchased in bulk or individually.

| Summary of Land Sites |                                                            |                         |                |              |             |                        |
|-----------------------|------------------------------------------------------------|-------------------------|----------------|--------------|-------------|------------------------|
|                       | Tax ID                                                     | Parcel<br>Block/ Lot    | Gross<br>Acres | Net<br>Acres | Zoning      | Asking<br>Price        |
| Parcel A              | 11-22-31-<br>0000-00-031                                   | Block 24A/Lot<br>00-31  | 13.5           | 13.5         | Ind-2/Ind-3 | \$3,400,000            |
| - Parcel A2           | 11-22-31-<br>1243-17-020                                   | Block 17/Lot 2          | 6.82           | 6.82         | Ind-2/Ind-3 | <del>\$1,900,000</del> |
| Parcel A3             | 11-22-31-<br>0000-00-025                                   | Block 23/Lot<br>00- 025 | 7.92           | 7.92         | Ind 2/Ind 3 | <del>\$1,980,000</del> |
|                       | 11-22-31-<br>1243-17-022                                   | Block 17/ Lot<br>22     | 3.1            | 3.1          | Ind-2/Ind-3 | \$1,085,000_           |
|                       | 15-22-31-<br>1218-27-020<br><u>15 22 31</u><br>1218-27-040 | Block 27/Lot<br>2 & 4   | 10.29          | 10.29        | Ind 2/Ind 3 | <del>\$4,050,000</del> |
|                       | <u>15-22-31-</u><br>1218-28-010                            | Block 28/Lot 1          | 14.42          | 7.16         | C-1         | \$1,870,000            |
|                       | 15-22-31-<br>1218-32-010                                   | Block 32/Lot 1          | 32.14          | 4.16         | Ind-2/Ind-3 | <del>\$1,180,000</del> |
| Parcel C              | 15-22-31-<br>1218-32-012                                   | Block 30/ Lot<br>1      | 5.1            | 3.9          | Ind-2/Ind-3 | \$1,250,000            |