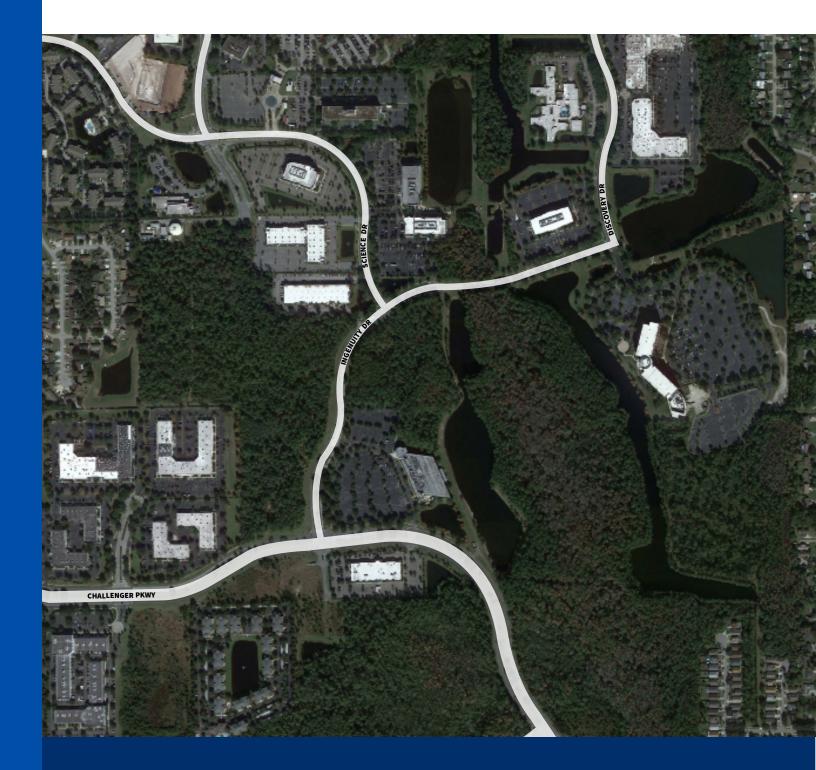

# LOCATION:

# CENTRAL FLORIDA RESEARCH PARK:

ORLANDO'S TECH HUB

The Central Florida Research Park (CFRP) is located adjacent to the University of Central Florida in the East Orlando Submarket of the greater Orlando MSA.