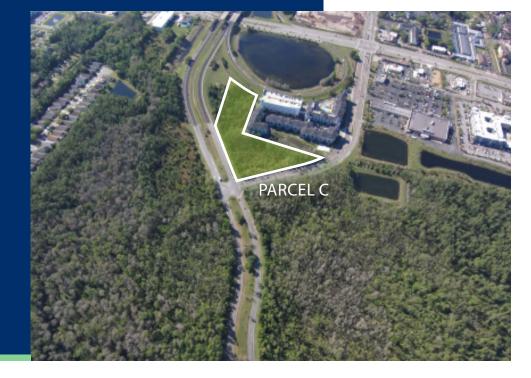

### PARCEL C > Block 30/Lot 1

- > Gross Acres: 5.1
- > Net Acres: 3.9
- > Zoning: Ind-2/Ind-3
- > Price: \$1,125,000