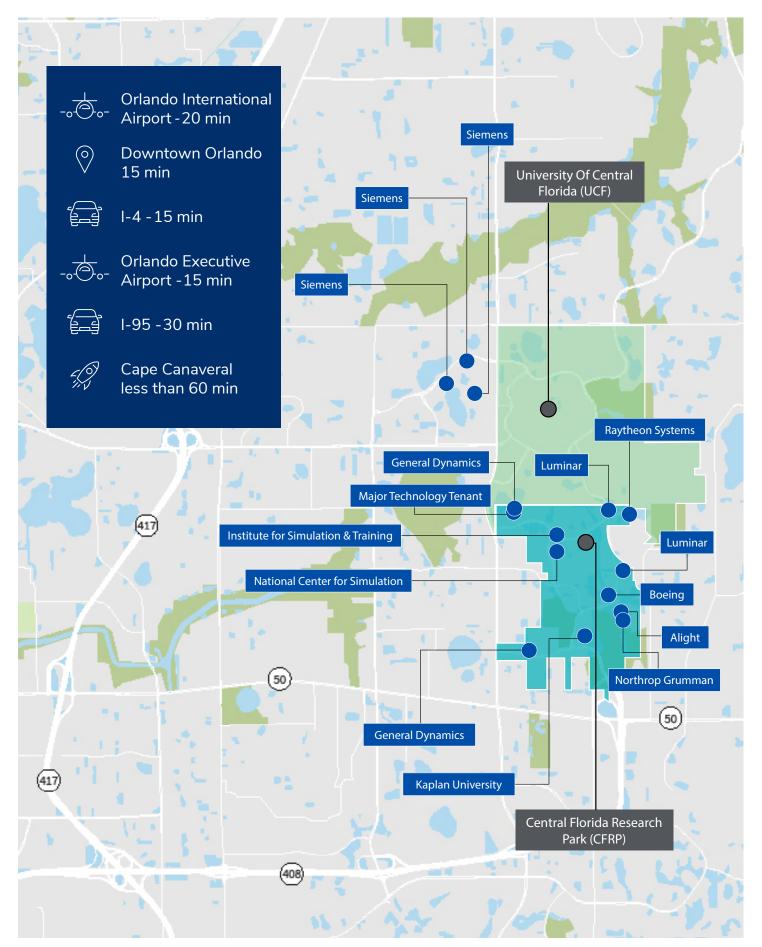

# CENTRAL FLORIDA RESEARCH PARK:

ORLANDO'S TECH HUB

The Central Florida Research Park (CFRP) is located adjacent to the University of Central Florida in the East Orlando Submarket of the greater Orlando MSA.

## CFRP STATS:

Nation's 6th largest research park

Employs more than 10,000 employees

Home to the nation's Army, Navy, Airforce and Marine's simulation operations

145 companies

1,027 acre campus-like office park

# CFRP TENANTS INCLUDE:

- > Alight
- > Boeing
- > Cisco Systems, Inc.
- > General Dynamics
- > Institute for Simulation & Training
- > Kaplan University
- > L3Harris
- > Leidos, Inc.
- > Luminar
- > National Center for Simulation
- > Northrop Grumman
- > Qualcomm Incorporated
- Raytheon Systems
- > Siemens
- > U.S. Department of Defense

### CFRP HIGHLIGHT: SIEMENS

- Orlando is the global and U.S. HQ for three Siemens Energy Groups: Global HQ Siemens Energy Services, U.S. H.Q. of Siemens Energy, & U.S. HQ Gamesa
- > Orlando is home to nearly 5,000 Siemens employees
- > 1 in 5 Siemens Orlando area employees are UCF alumni
- > 30+ years academic partnership between Siemens & UCF
- > \$10 million investment and 100+ research projects at UCF