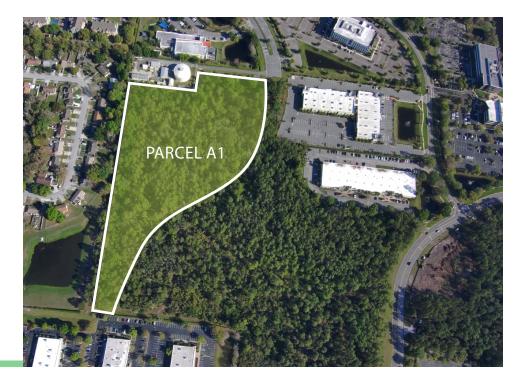

#### PARCEL A > Block 24A/Lot 00-31

- > Gross Acres: 13.5
- > Zoning: Ind-2/Ind-3
- > Price: \$3,400,000