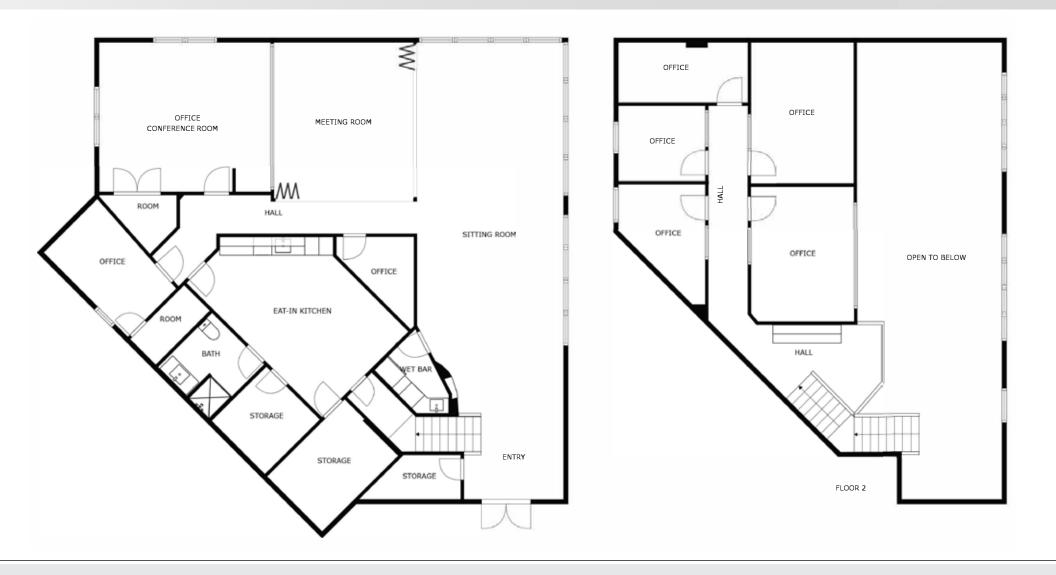

# **FLOOR PLAN**

### **Functional Layout**

With an open floor plan on the first floor and five second-floor offices, this space is designed for productivity and collaboration.