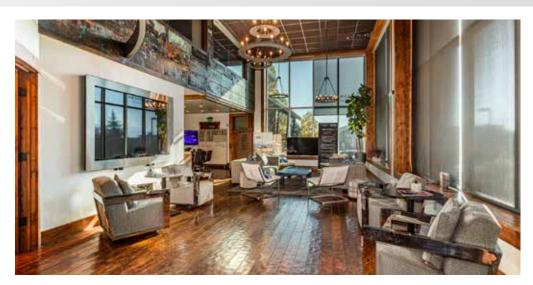

### **Spacious and Bright**

This suite boasts floor-to-ceiling, two-story glass windows that flood the space with natural light, creating an inspiring and vibrant atmosphere with big views of the mountains the Utah Olympic Sports Park.

#### **Amenities Galore**

Enjoy a large kitchenette and breakroom, perfect for team lunches or casual meetings. The separate wet bar adds a touch of luxury for client gatherings or after-hours events.

#### **Innovative Features**

Take advantage of accordion doors that provide flexible meeting spaces and the convenience of frosting conference room windows at the push of a button for privacy when needed.

# **PROPERTY PHOTOS**