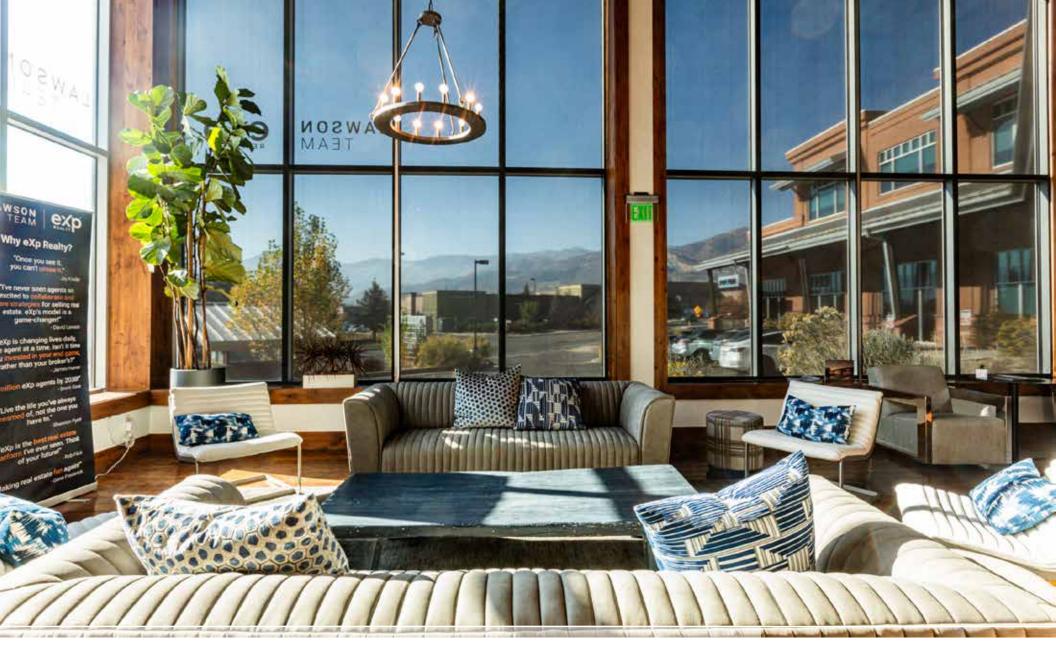

### **Spacious and Bright**

This suite boasts floor-to-ceiling, two-story glass windows that flood the space with natural light, creating an inspiring and vibrant atmosphere with big views of the mountains the Utah Olympic Sports Park.

### Best in the Building

With its thoughtful design and exceptional features, this is truly the best suite in the building—perfect for businesses seeking a professional yet inviting environment.