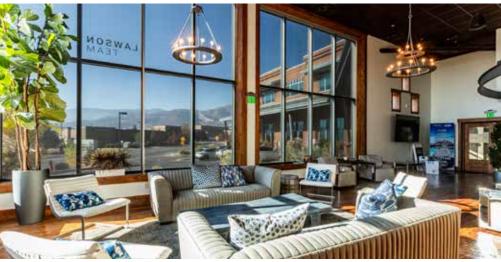

### **Spacious and Bright**

This suite boasts floor-to-ceiling, two-story glass windows that flood the space with natural light, creating an inspiring and vibrant atmosphere with big views of the mountains the Utah Olympic Sports Park.

# **PROPERTY PHOTOS**