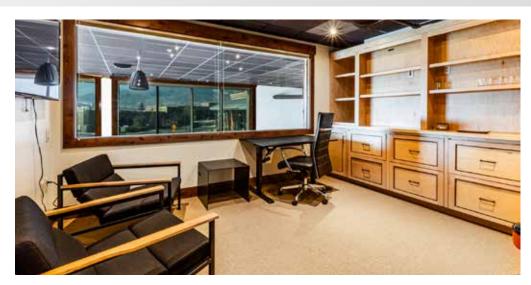

### **Spacious and Bright**

This suite boasts floor-to-ceiling, two-story glass windows that flood the space with natural light, creating an inspiring and vibrant atmosphere with big views of the mountains the Utah Olympic Sports Park.

#### **Innovative Features**

Take advantage of accordion doors that provide flexible meeting spaces and the convenience of frosting conference room windows at the push of a button for privacy when needed.

# **PROPERTY PHOTOS**