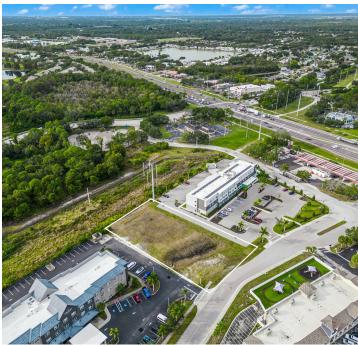

#### **PROPERTY DESCRIPTION**

Unlock the potential of this one acre+/- commercial development site situated between the Country Inn & Suites by Radisson and Tru by Hilton, two national brand hotels with high occupancy rates.

The vacant site is just steps away to a Publix anchored neighborhood shopping plaza servicing the nearby communities of 55,000+/- households, making this site an ideal canvas for a full service restaurant or brewery to accommodate the area.

Located just south of State Road 70 and less than 0.5 miles west of Interstate 75, this well-established area is also within 1 mile of Lakewood Ranch, the largest master planned community in Florida and only one exit north of the famous University Town Center (UTC) shopping district.