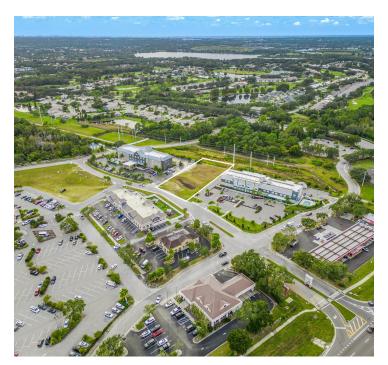

#### **PROPERTY DESCRIPTION**

Unlock the potential of this one acre+/- commercial development site situated between the Country Inn & Suites by Radisson and Tru by Hilton, two national brand hotels with high occupancy rates.

The vacant site is just steps away to a Publix anchored neighborhood shopping plaza servicing the nearby communities of 55,000+/- households, making this site an ideal canvas for a full service restaurant or brewery to accommodate the area.

Located just south of State Road 70 and less than 0.5 miles west of Interstate 75, this well-established area is also within 1 mile of Lakewood Ranch, the largest master planned community in Florida and only one exit north of the famous University Town Center (UTC) shopping district.