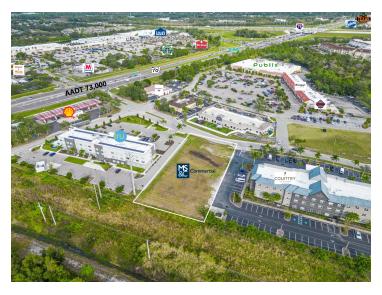

#### **PROPERTY DESCRIPTION**

Unlock the potential of this one acre+/- commercial development site situated between the Country Inn & Suites by Radisson and Tru by Hilton, two national brand hotels with high occupancy rates.

The vacant site is just steps away to a Publix anchored neighborhood shopping plaza servicing the nearby communities of 55,000+/- households, making this site an ideal canvas for a full service restaurant or brewery to accommodate the area.

Located just south of State Road 70 and less than 0.5 miles west of Interstate 75, this well-established area is also within 1 mile of Lakewood Ranch, the largest master planned community in Florida and only one exit north of the famous University Town Center (UTC) shopping district.

#### PROPERTY HIGHLIGHTS

- Ground Lease Opportunity
- Close Proximity to National Retailers
- AADT of over 73,000 cars per day
- Planned Development Commercial (PD-C) zoning

| SPACES | LEASE RATE | <b>SPACE SIZE</b> |
|--------|------------|-------------------|
|        |            |                   |