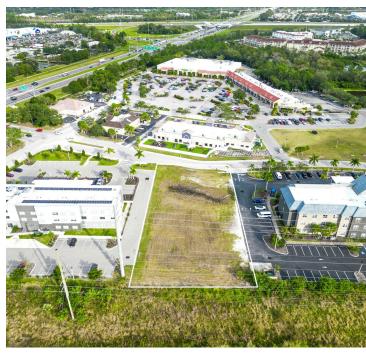

#### **PROPERTY DESCRIPTION**

Unlock the potential of this one acre+/- commercial development site situated between the Country Inn & Suites by Radisson and Tru by Hilton, two national brand hotels with high occupancy rates.

The vacant site is just steps away to a Publix anchored neighborhood shopping plaza servicing the nearby communities of 55,000+/- households, making this site an ideal canvas for a full service restaurant or brewery to accommodate the area.

Located just south of State Road 70 and less than 0.5 miles west of Interstate 75, this well-established area is also within 1 mile of Lakewood Ranch, the largest master planned community in Florida and only one exit north of the famous University Town Center (UTC) shopping district.