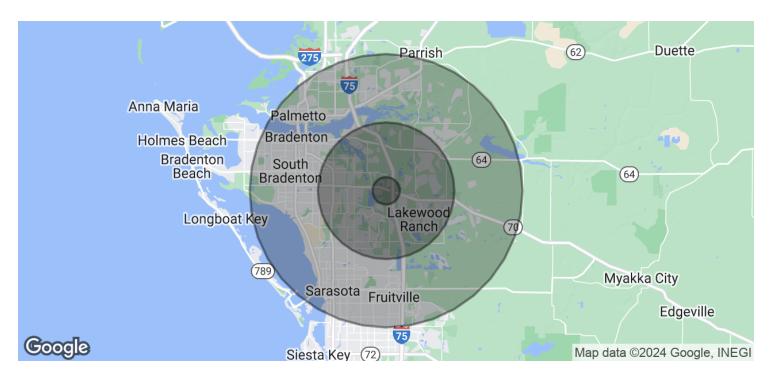

The vacant site is just steps away to a Publix anchored neighborhood shopping plaza servicing the nearby communities of 55,000+/- households, making this site an ideal canvas for a full service restaurant or brewery to accommodate the area.

### **OFFERING SUMMARY**

Lease Rate: \$3.00 SF/yr (Ground)
Available SF: 43,537 SF
Lot Size: 1 Acres

| DEMOGRAPHICS      | I MILE   | 5 MILES  | 10 MILES |
|-------------------|----------|----------|----------|
| Total Households  | 2,477    | 54,984   | 220,777  |
| Total Population  | 4,377    | 114,637  | 457,016  |
| Average HH Income | \$86,264 | \$79,630 | \$67,634 |

| POPULATION                            | I MILE              | 5 MILES               | 10 MILES            |
|---------------------------------------|---------------------|-----------------------|---------------------|
| Total Population                      | 4,377               | 114,637               | 457,016             |
| Average Age                           | 60.3                | 49.9                  | 47.1                |
| Average Age (Male)                    | 58.4                | 48.5                  | 45.7                |
| Average Age (Female)                  | 61.5                | 51.1                  | 48.2                |
|                                       |                     |                       |                     |
| HOUSEHOLDS & INCOME                   | I MILE              | 5 MILES               | 10 MILES            |
| HOUSEHOLDS & INCOME  Total Households | <b>I MILE</b> 2,477 | <b>5 MILES</b> 54,984 | 10 MILES<br>220,777 |
|                                       |                     |                       |                     |
| Total Households                      | 2,477               | 54,984                | 220,777             |
| Total Households # of Persons per HH  | 2,477<br>1.8        | 54,984<br>2.1         | 220,777<br>2.1      |