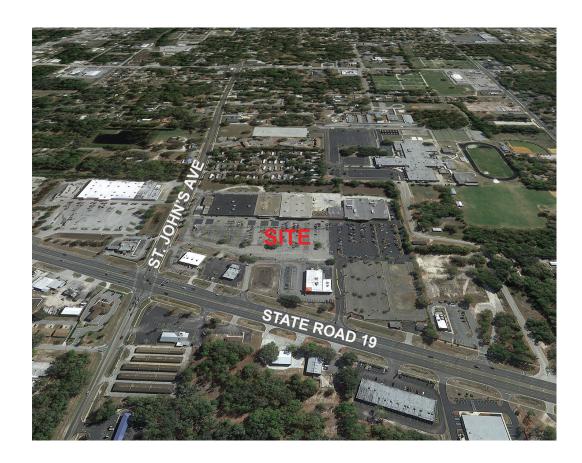

Town and Country Shopping Center is located at the intersection of State Road 19 and St John's Ave in the beautiful town of Palatka, Florida.