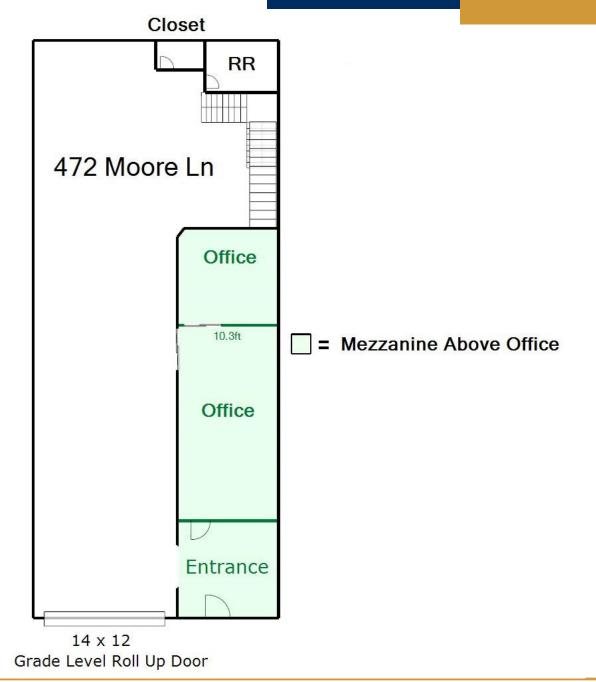

### 472 MOORE LN FLOOR PLAN

#### **472 Moore Lane**

Discover the possibilities with this 1,500 +/- sq ft industrial warehouse. This space features three offices, restroom, roll-up door, mezzanine area, polished concrete floors, and fire sprinklers. Don't miss out on this valuable industrial space in a prime location!