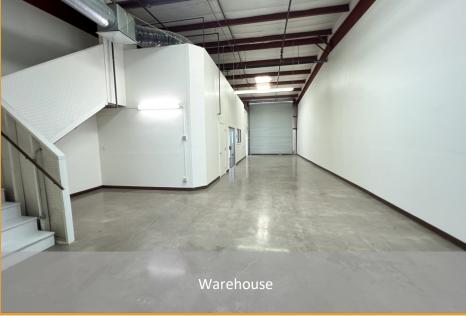

## 472 MOORE LANE PHOTOS

The above information, while not guaranteed, has been secured from sources we believe to be reliable. This is not an offer to sell or lease and is subject to change or withdrawal.

#### **472 Moore Lane**

Discover the possibilities with this 1,500 +/- sq ft industrial warehouse. This space features three offices, restroom, roll-up door, mezzanine area, polished concrete floors, and fire sprinklers. Don't miss out on this valuable industrial space in a prime location!