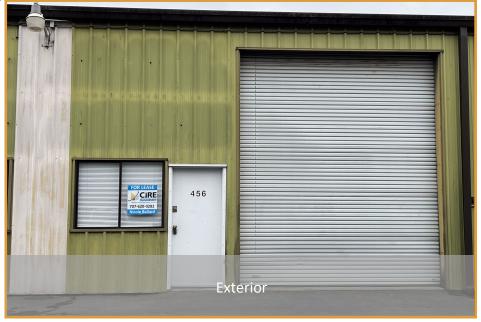

## 456 MOORE LANE PHOTOS

The above information, while not guaranteed, has been secured from sources we believe to be reliable. This is not an offer to sell or lease and is subject to change or withdrawal.

#### **456 Moore Lane**

Unlock the potential of this versatile 1,500 +/- sq ft industrial warehouse. The property offers three newly renovated offices, a restroom, roll-up door, mezzanine area, and fire sprinklers. Secure this prime industrial space in a sought-after location today!