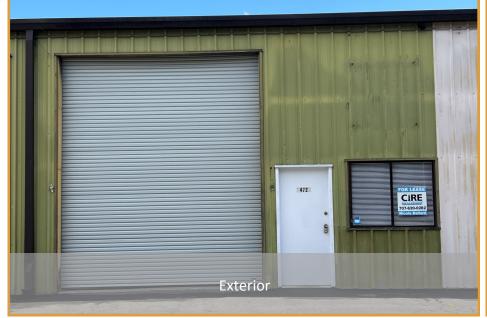

## 472 MOORE LANE PHOTOS

The above information, while not guaranteed, has been secured from sources we believe to be reliable. This is not an offer to sell or lease and is subject to change or withdrawal.

#### **472 Moore Lane**

Discover the possibilities with this 1,500 +/- sq ft industrial warehouse. This space features three offices, restroom, roll-up door, mezzanine area, polished concrete floors, and fire sprinklers. Don't miss out on this valuable industrial space in a prime location!