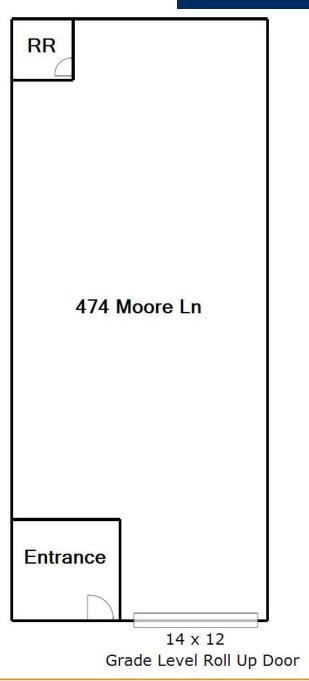

## 474 MOORE LN FLOOR PLAN

#### **474 Moore Lane**

Elevate your business with this 1,500 +/- sq ft industrial warehouse. Featuring one office, restroom, roll-up door, and fire sprinklers for safety, this space offers a world of potential for your industrial needs. Secure this valuable space in a top-tier location today