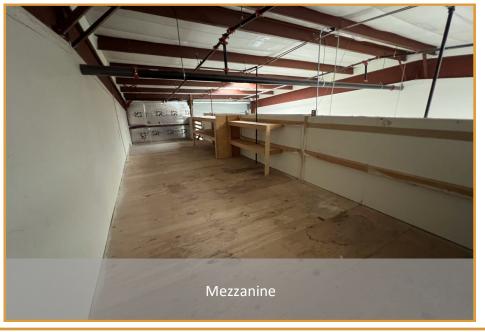

#### **456 Moore Lane**

Unlock the potential of this versatile 1,500 +/- sq ft industrial warehouse. The property offers three newly renovated offices, a restroom, roll-up door, mezzanine area, and fire sprinklers. Secure this prime industrial space in a sought-after location today!

## 456 MOORE LANE PHOTOS

The above information, while not guaranteed, has been secured from sources we believe to be reliable. This is not an offer to sell or lease and is subject to change or withdrawal.