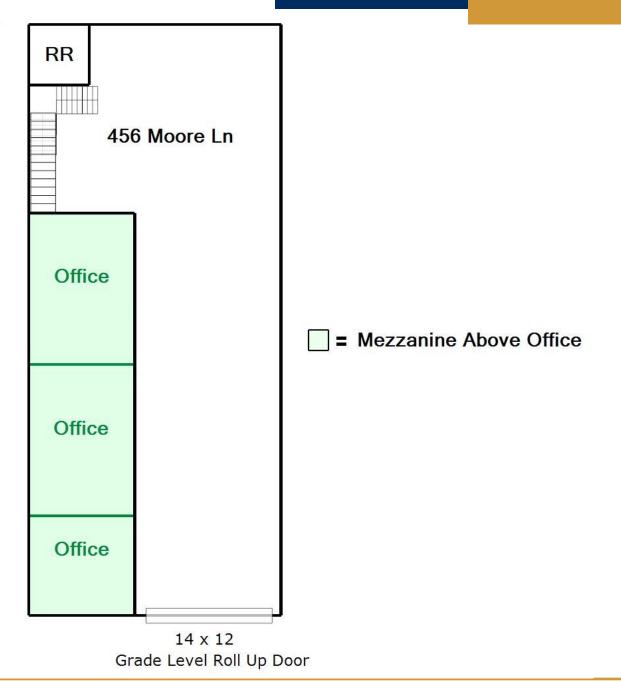

### 456 MOORE LN FLOOR PLAN

#### **456 Moore Lane**

Unlock the potential of this versatile 1,500 +/- sq ft industrial warehouse. The property offers three newly renovated offices, a restroom, roll-up door, mezzanine area, and fire sprinklers. Secure this prime industrial space in a sought-after location today!