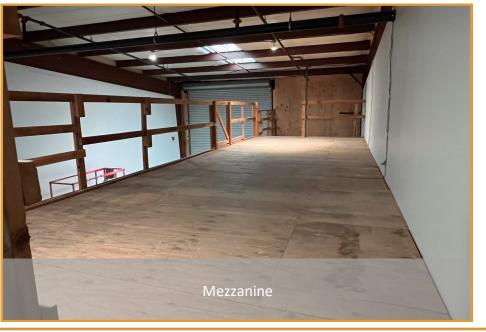

## 472 MOORE LANE PHOTOS

The above information, while not guaranteed, has been secured from sources we believe to be reliable. This is not an offer to sell or lease and is subject to change or withdrawal.

#### **472 Moore Lane**

Discover the possibilities with this 1,500 +/- sq ft industrial warehouse. This space features three offices, restroom, roll-up door, mezzanine area, polished concrete floors, and fire sprinklers. Don't miss out on this valuable industrial space in a prime location!