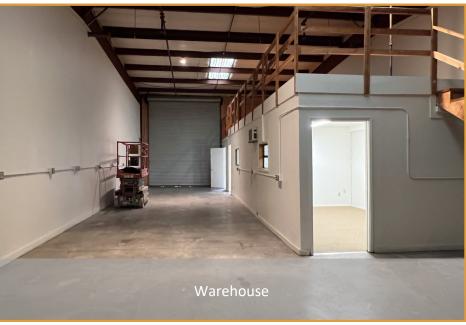

## 472 MOORE LANE PHOTOS

The above information, while not guaranteed, has been secured from sources we believe to be reliable. This is not an offer to sell or lease and is subject to change or withdrawal.

#### **472 Moore Lane**

Discover the possibilities with this 1,500 +/- sq ft industrial warehouse. This space features three offices, restroom, roll-up door, mezzanine area, polished concrete floors, and fire sprinklers. Don't miss out on this valuable industrial space in a prime location!