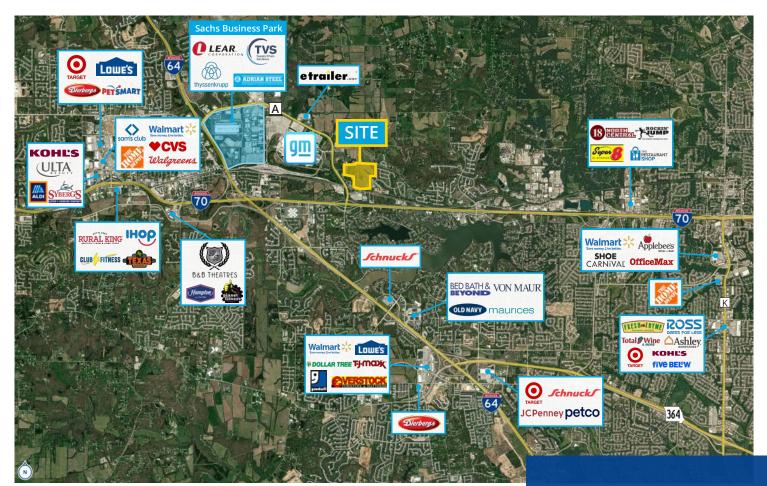

site with utilities close by
- 2023 Real Estate Taxes: \$534.08 (based on current agriculture use)
- Asking Price: \$2.33/SF (\$9,500,000.00)

### **Contact us:**

### Daniel J. Bamberger, SIOR

Executive Vice President +1 314 584 6226 daniel.bamberger@colliers.com

### Chad J. Burkemper, slor

Executive Vice President +1 314 584 6279 chad.burkemper@colliers.com

### **Geoffrey R. Orf, SIOR**

Executive Vice President +1 314 584 6255 geoffrey.orf@colliers.com

#### **Colliers** 101 South Hanley Road

Suite 1400 St. Louis, MO 63105 +1 314 863 4447 colliers.com/stlouis

# City Utilities Map



## Drive Time Map



### **Miles from Site**





**1 mile** to Wentzville GM Assembly Center



26 miles to Lambert International Airport



**40 miles** to Downtown St. Louis

## Location Overview



### **Area Demographics**

|                        | 1 Mile    | 3 Miles   | 5 Miles   |
|------------------------|-----------|-----------|-----------|
| 2024 Est. Population   | 3,894     | 37,635    | 109,742   |
| 2024 Est. Households   | 1,399     | 13,905    | 39,923    |
| 2024 Average HH Income | \$114,029 | \$139,705 | \$136,682 |

This document/email has been prepared by Colliers for advertising and general information only. Colliers makes no guarantees, representations or warranties of any kind, expressed or implied, regarding the information including, but not limited to, warranties of content, accuracy and reliability. Any interested party should undertake their own inquiries as to the accuracy of the information. Colliers excludes unequivocally all inferred or implied terms