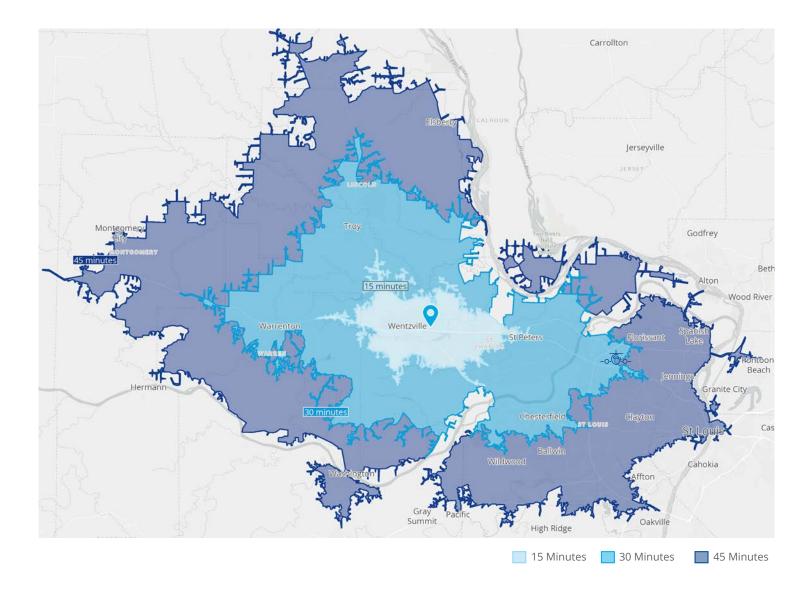

## Drive Time Map

### **Miles from Site**

**1 mile** to Wentzville GM Assembly Center

26 miles to Lambert International Airport

**40 miles** to Downtown St. Louis