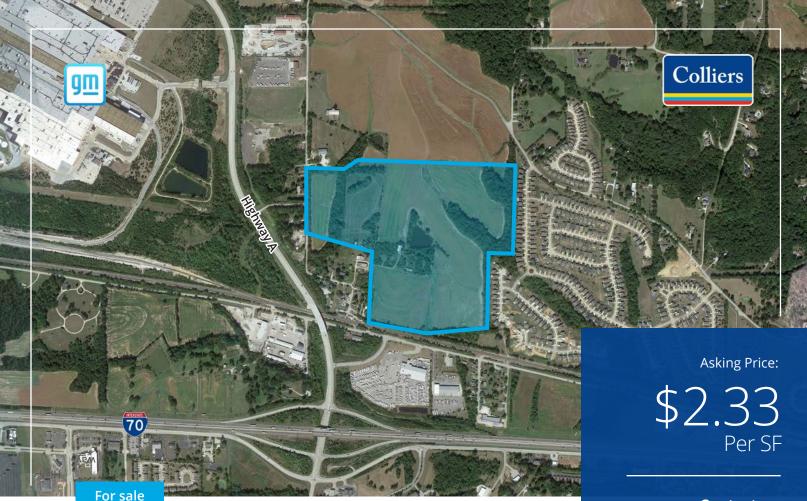

## 2133 Gilmore Lane Wentzville, MO 63385

### 93.27-acre site in St. Charles County adjacent to Wentzville GM Assembly Plant

### **Property Highlights**

- 93.27 AC available for sale
- Site potentially divisible
- Planned zoning for Light or Heavy Industrial (currently zoned Agricultural)
- Immediate ingress and egress highway access off I-70
- Predominately level site with utilities close by
- 2023 Real Estate Taxes: \$534.08 (based on current agriculture use)
- Asking Price: \$2.33/SF (\$9,500,000.00)