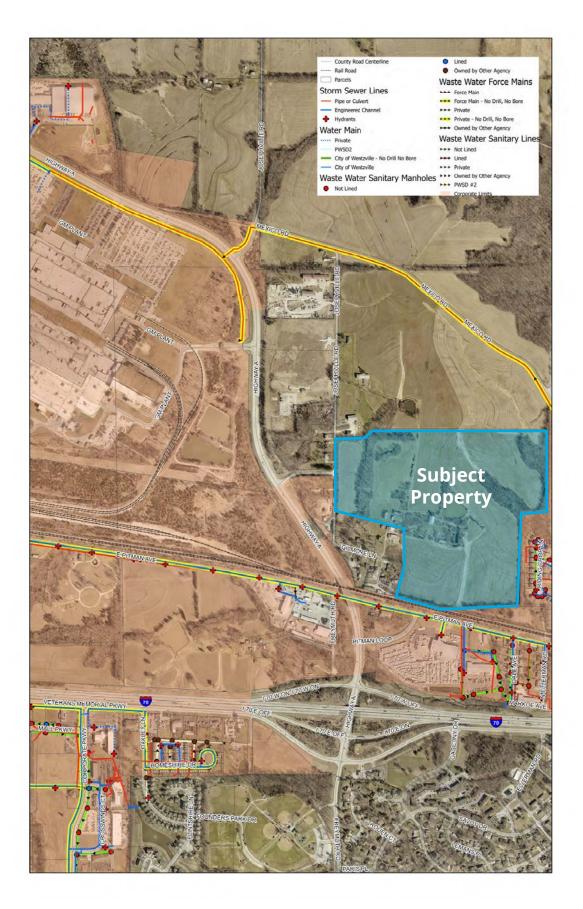

available for sale
- Site potentially divisible
- Planned zoning for Light or Heavy Industrial (currently zoned Agricultural)
- Immediate ingress and egress highway access off I-70
- Predominately level site with utilities close by
- 2023 Real Estate Taxes: \$534.08 (based on current agriculture use)
- Asking Price: \$2.33/SF (\$9,500,000.00)

### **Contact us:**

### Daniel J. Bamberger, SIOR

Executive Vice President +1 314 584 6226 daniel.bamberger@colliers.com

### Chad J. Burkemper, slor

Executive Vice President +1 314 584 6279 chad.burkemper@colliers.com

### **Geoffrey R. Orf, SIOR**

Executive Vice President +1 314 584 6255 geoffrey.orf@colliers.com

#### **Colliers** 101 South Hanley Road

Suite 1400 St. Louis, MO 63105 +1 314 863 4447 colliers.com/stlouis

# City Utilities Map



## Drive Time Map



### **Miles from Site**





**1 mile** to Wentzville GM Assembly Center



26 miles to Lambert International Airport



**40 miles** to Downtown St. Louis

## Location Overview



### **Area Demographics**

|                        | 1 Mile    | 3 Miles   | 5 Miles   |
|------------------------|-----------|-----------|-----------|
| 2024 Est. Population   | 3,894     | 37,635    | 109,742   |
| 2024 Est. Households   | 1,399     | 13,905    | 39,923    |
| 2024 Average HH Income | \$114,029 | \$139,705 | \$136,682 |

This document/email has been prepared by Colliers for advertising and general information only. Colliers makes no guarantees, representations or warranties of any kind, expressed or implied, regarding the information including, but not limited to, warra