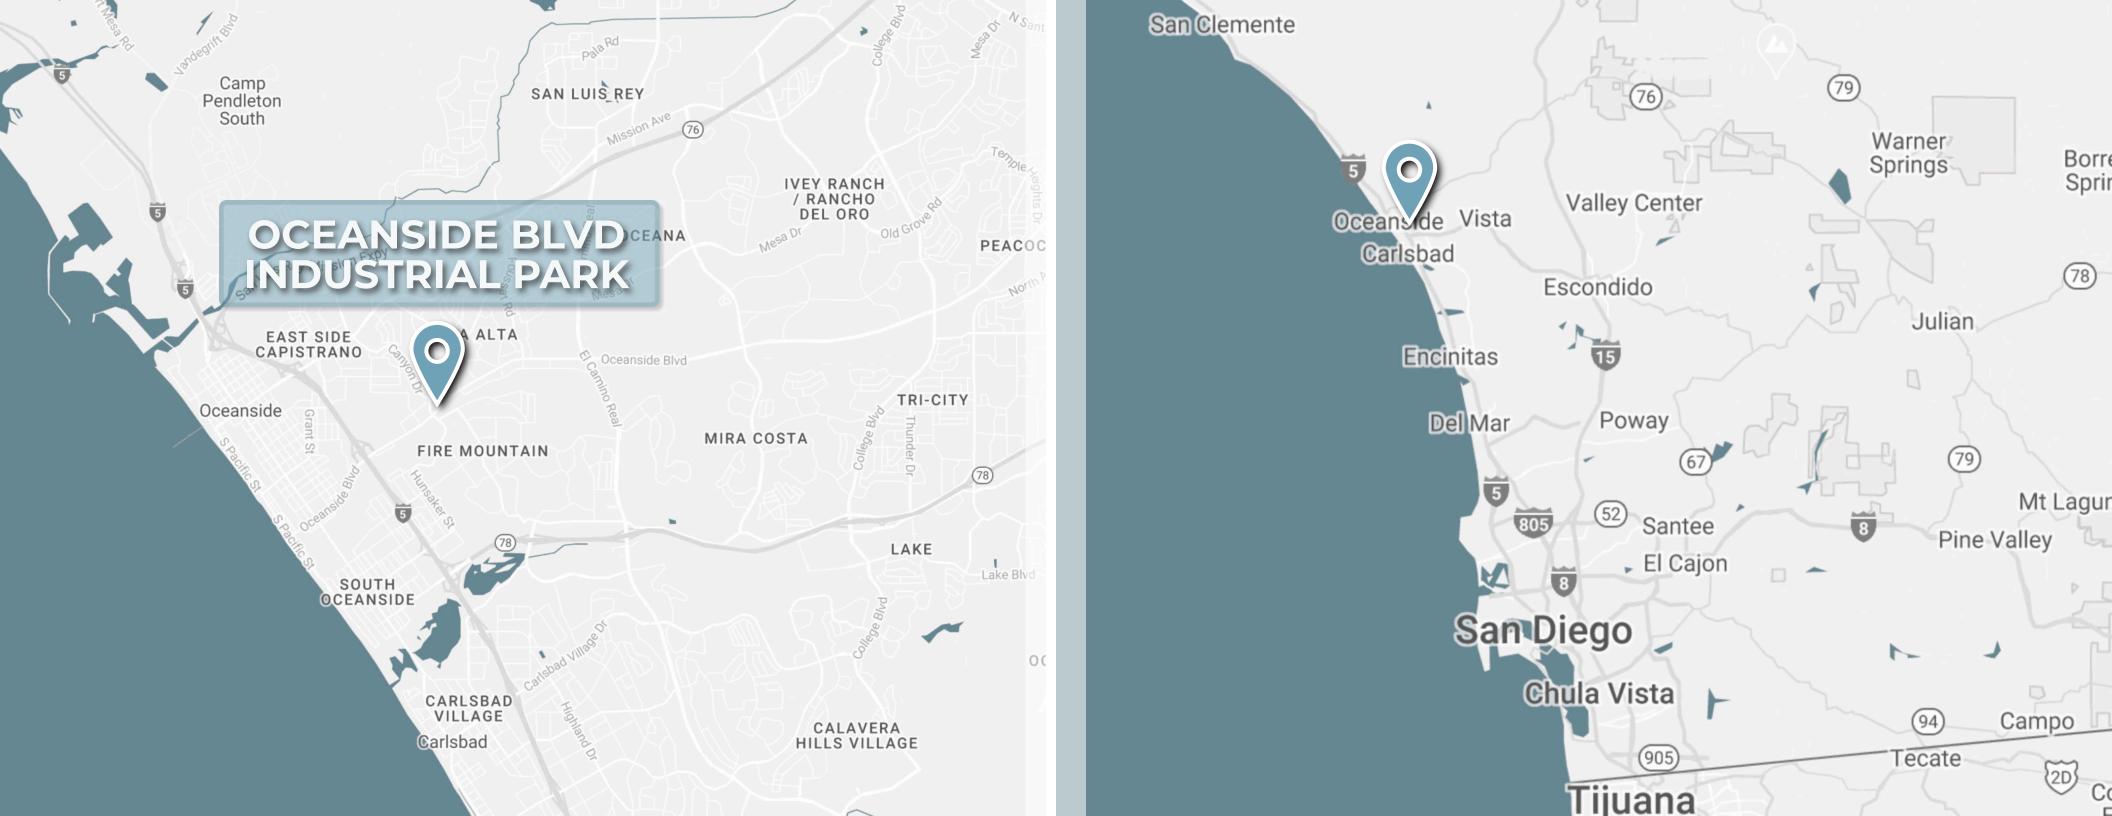

This park is strategically positioned less than a mile from the I-5 Freeway, between Hwy-76 and Hwy-78.

Oceanside Boulevard, one of the city's busiest roads, passes along the park, with an average daily traffic of 31,300.