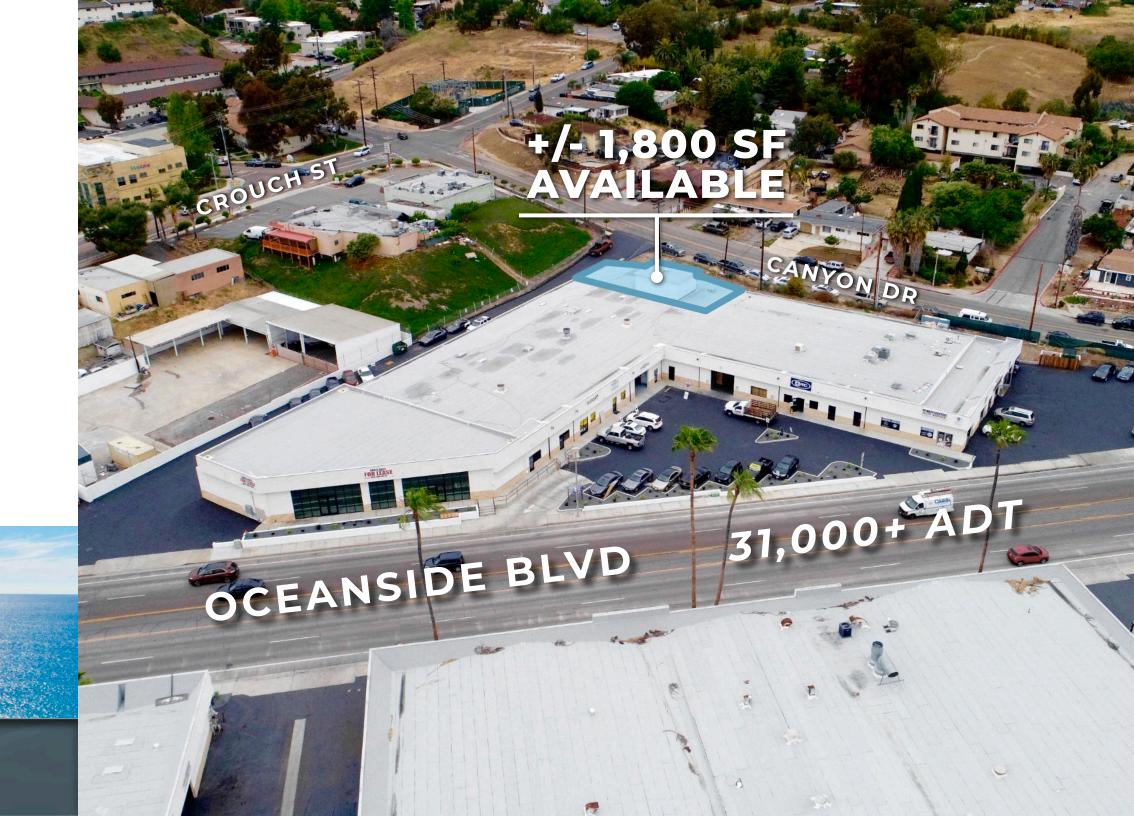

## AVAILABLE SPACE

## **2020 OCEANSIDE BLVD**

| UNIT                    | 125                                                                                    |
|-------------------------|----------------------------------------------------------------------------------------|
| SIZE                    | +/- 1,800 Sqft.                                                                        |
| DRIVE-INS/ROLL-UP DOORS | 1                                                                                      |
| ADDITIONAL NOTES        | - Landlord can Buildout Office + Restroom<br>- Back Area Access for Additional Storage |

This park is strategically positioned less than a mile from the I-5 Freeway, between Hwy-76 and Hwy-78.

Oceanside Boulevard, one of the city's busiest roads, passes along the park, with an average daily traffic of 31,300.