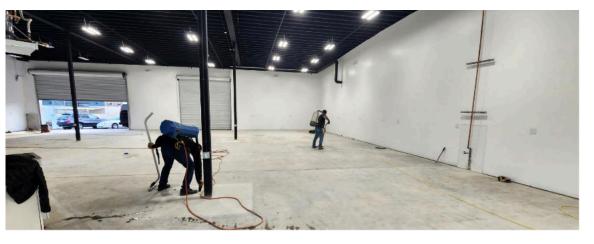

## **2020 OCEANSIDE BLVD**

| UNIT                    | 125                                                                                    |
|-------------------------|----------------------------------------------------------------------------------------|
| SIZE                    | +/- 1,800 Sqft.                                                                        |
| DRIVE-INS/ROLL-UP DOORS | 1                                                                                      |
| ADDITIONAL NOTES        | - Landlord can Buildout Office + Restroom<br>- Back Area Access for Additional Storage |