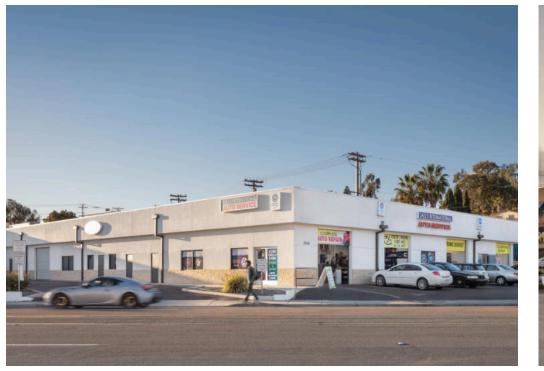

#### **ABOUT**

Oceanside Industrial Park is a six-building park located on Oceanside Boulevard, in the heart of Oceanside, California. The park is comprised of three multi-tenant buildings, two single-tenant pads, and one single-tenant Industrial Outdoor Storage (IOS) space with a small building.

Our team spearheaded extensive renovations including upgrades to the facade, window line, rollups, roof, HVAC systems, plumbing, electrical, and more. The parking facilities were fully revitalized, with full repaving and striping. Security was enhanced with the addition of fencing, ensuring the safety of the entire premises.

This park is strategically positioned less than a mile from the I-5 Freeway, between Hwy-76 and Hwy-78.

Oceanside Boulevard, one of the city's busiest roads, passes along the park, with an average daily traffic of 31,300.