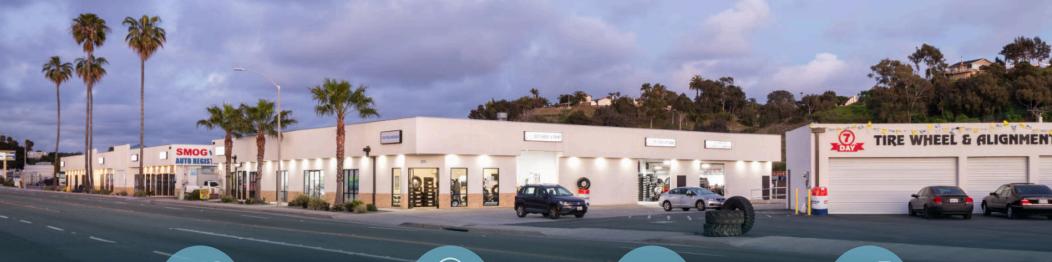

#### **ABOUT**

Oceanside Industrial Park is a six-building park located on Oceanside Boulevard, in the heart of Oceanside, California. The park is comprised of three multi-tenant buildings, two single-tenant pads, and one single-tenant Industrial Outdoor Storage (IOS) space with a small building.

## PARK PHOTOS