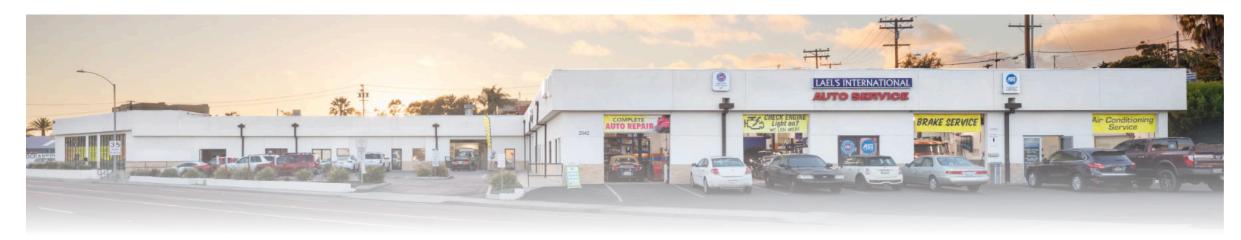

#### **ABOUT**

Oceanside Industrial Park is a six-building park located on Oceanside Boulevard, in the heart of Oceanside, California. The park is comprised of three multi-tenant buildings, two single-tenant pads, and one single-tenant Industrial Outdoor Storage (IOS) space with a small building.

## PARK PHOTOS