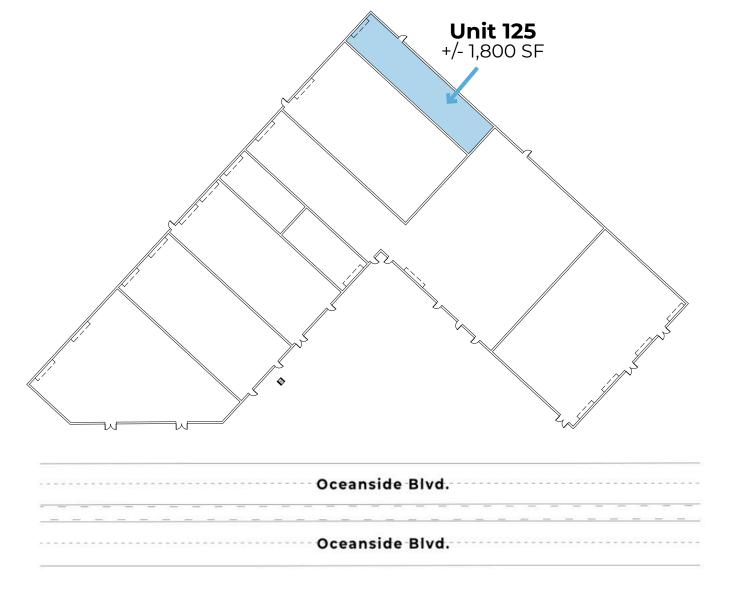

## **2020 OCEANSIDE BLVD**

| UNIT                    | 125                                                                                    |
|-------------------------|----------------------------------------------------------------------------------------|
| SIZE                    | +/- 1,800 Sqft.                                                                        |
| DRIVE-INS/ROLL-UP DOORS | 1                                                                                      |
| ADDITIONAL NOTES        | - Landlord can Buildout Office + Restroom<br>- Back Area Access for Additional Storage |

\*NOT TO SCALE... USE FOR LOCATION PURPOSES ONLY