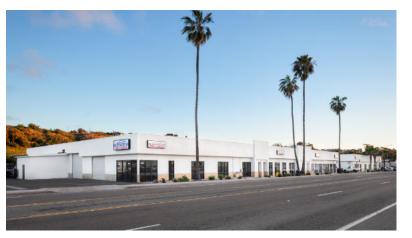

#### **ABOUT**

Oceanside Industrial Park is a six-building park located on Oceanside Boulevard, in the heart of Oceanside, California. The park is comprised of three multi-tenant buildings, two single-tenant pads, and one single-tenant Industrial Outdoor Storage (IOS) space with a small building.

Our team spearheaded extensive renovations including upgrades to the facade, window line, rollups, roof, HVAC systems, plumbing, electrical, and more. The parking facilities were fully revitalized, with full repaving and striping. Security was enhanced with the addition of fencing, ensuring the safety of the entire premises.