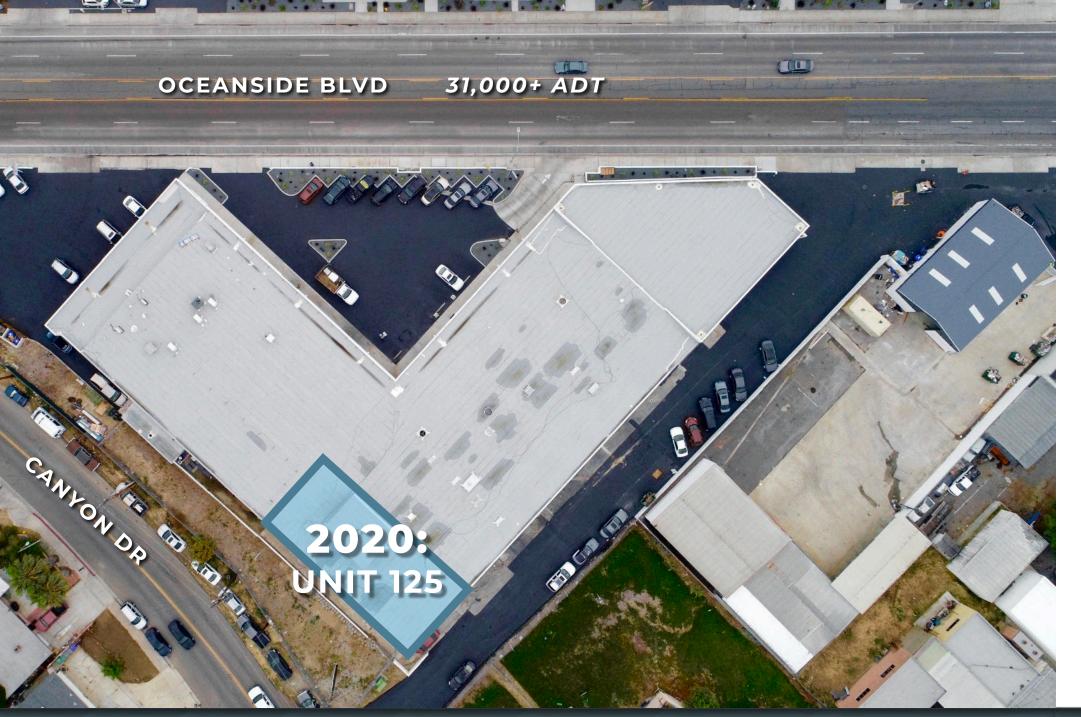

## **2020 OCEANSIDE BLVD**

| UNIT                    | 125                                                                                    |
|-------------------------|----------------------------------------------------------------------------------------|
| SIZE                    | +/- 1,800 Sqft.                                                                        |
| DRIVE-INS/ROLL-UP DOORS | 1                                                                                      |
| ADDITIONAL NOTES        | - Landlord can Buildout Office + Restroom<br>- Back Area Access for Additional Storage |

\*NOT TO SCALE... USE FOR LOCATION PURPOSES ONLY