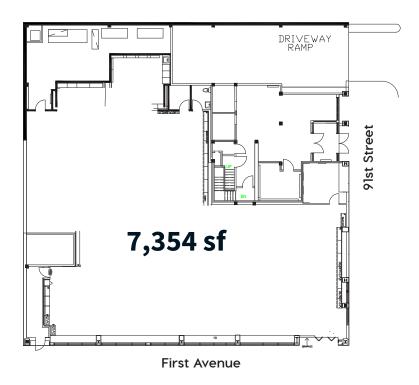

## **1749 First Avenue**

Southwest Corner of First Avenue & 91st Street **Upper East Side Retail Opportunity** 

Space

Ground Floor: 7,354 sf

**Frontage** 

K33 feet

Possession

Immediate

#### **Ground Floor**