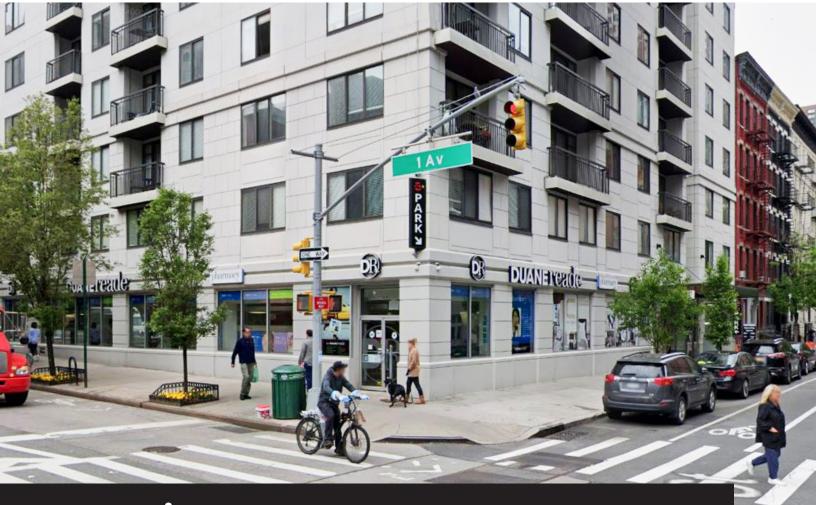

## **1749 First Avenue**

Southwest Corner of First Avenue & 91st Street **Upper East Side Retail Opportunity** 

Space

Ground Floor: 7,354 sf

**Frontage** 

K33 feet

Possession

Immediate

Term

Through 5/31/2028

**Asking Rent** 

\$425,000 per annum gross

Former Duane Reade store #14351