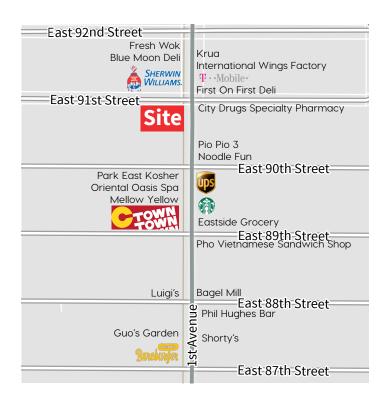

## **1749 First Avenue**



Southwest Corner of First Avenue & 91st Street **Upper East Side Retail Opportunity** 

Space

Ground Floor: 7,354 sf

**Frontage** 

K33 feet

Possession

Immediate

Term

Through 5/31/2028

**Asking Rent** 

\$425,000 per annum gross

Former Duane Reade store #14351

## Neighbors















### **Demographics**

| Radius   | '20 Pop | Total HH | Avg. HHI  |
|----------|---------|----------|-----------|
| .25 Mile | 30,573  | 17,381   | \$151,932 |
| .5 Mile  | 88,424  | 47,998   | \$170,607 |
| 1 Mile   | 226,144 | 114,100  | \$169,111 |

**Michael Riley** 

+1 212 812 5901 Michael.Riley@jll.com Patrick A. Smith

+1 212 812 5888 PatrickA.Smith@jll.com

# 1749 Broadway

#### **Ground Floor**



### Map